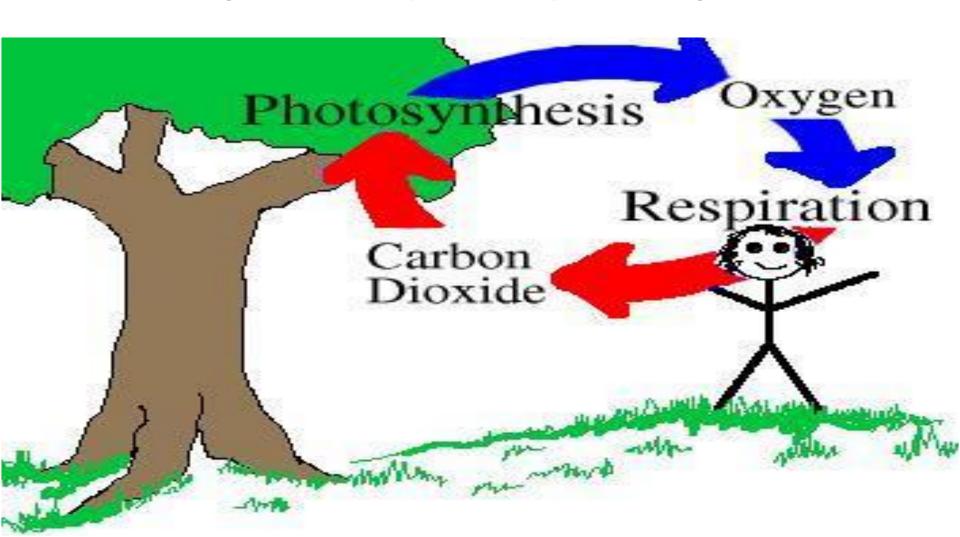

Your ORGANISATION NAME

ExNoRa
TREE CHALLENGE

ALL HUMANS cause AIR POLLUTION, even if they remain quiet by their breathing. Of course HUMANS cannot stop breathing. But they should compensate the damages that they make by planting TREES