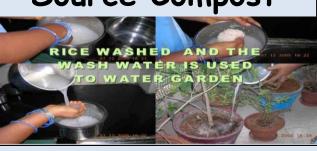

## MAKE your HABITAT

as a
HAPPYtat by becoming
an "EXNORA
Innovators Family"

HAPPYtat
Indra Kumar's
Happy
"ExNoRa
Innovators'
Family"

Basic Earth Saving PANCHA MANTRA Habit 1

MY MIND

Source Compost

Think Green

Use Waste Water for plants

My Mind "Initiate

Individually"

via

is

Say "Greening Starts With Me" & begin

FLOWERING MIND

i ExNoRa