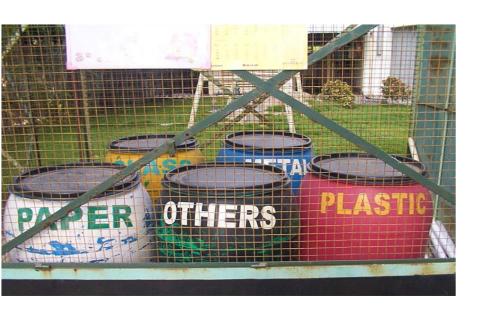

### What makes a sTREEt a TREAT?

Waste in every unit

1. Source Segregation of Solid

treated & used 2. Source Composting of Organic 6. Street Safety, Hygiene & outdoor Pollution Prevention

Farming

3. Decentralised Solid Waste Management . Street Level Community Composting with a system for Recyclables like

Waste

disposal

- Plastic & Paper reaching the respective Recycling Industry 4. Hazardous waste alone handed 9. Decentralised Rain Water over to Local Body for safe
- 8. Energy Saving & Conservation

7. Street Gardening, Street

5. Source Liquid Waste

& White Waste Water

Management with Black, Grey

- Harvesting Use this as a 5 Habits CHECKLIST