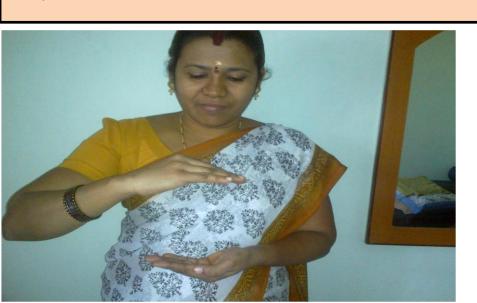

#### **DUTY 2**

Any meeting you attend, you MUST GUIDE the people there to offer ExNoRa's MOTHER EARTH SALUTE

In all the gatherings offer & guide people ExNoRa's MOTHER EARTH SALUTE. You have to administer the salute, giving pause between each stanza so that the members of the audience are able to grasp and repeat the same. Hold your hands as if you are holding Mother Earth in your hand, with your eyes showing kindness to Mother Earth & the audience will do the same.

Click here
ExNoRa's
MOTHER EARTH
SALUTE