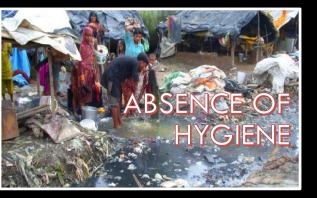

### 4. STREET THREATS (residential areas)

Street serves other purposes except being used as a passage

### 5. HOME HAZARDS

ALL WITHIN THE FOUR ALLS