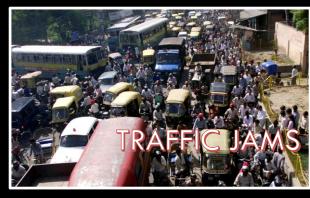

### 4. STREET THREATS (residential areas)

Street serves other purposes except being used as a passage