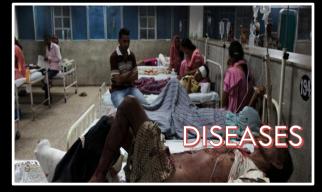

### 12. INVISIBLE ENEMIES OVER 1000

**ExNoRa** 

The invisible enemies are microscopic organisms, too small to be visible to the human eye. They live almost everywhere there is liquid or water. Microbes can invade organisms and, therefore, cause diseases as listed below.

There are increasing news reports about molds, mildews, viruses, food-related illnesses and other harmful bacterial infections in our environment. This has caused a public demand to reduce and prevent the spread of these infectious diseases.