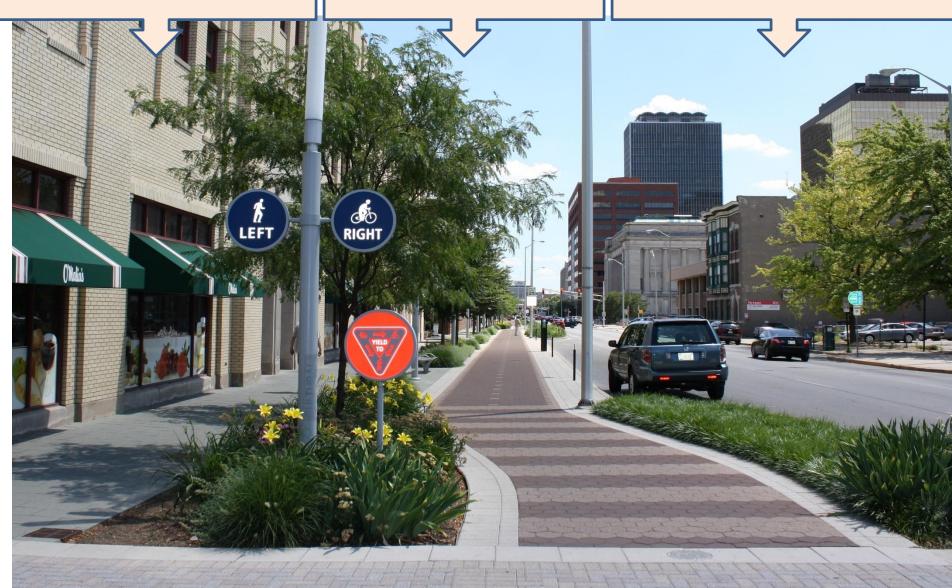

within a short time.

Well paved pedestrian path

either side

After all basic requirements

You will get with the guidance of ExNoRa

The Best & Model Road Layout

PEDESTRIAN PATH

CYCLISTS PATH | AUTOMOBILE PATH

### The Best & Model Road Layout

PEDESTRIAN PATH | CYCLISTS PATH | AUTOMOBILE PATH

The Best & Model Footpaths

**STRIP GARDEN** 

PEDESTRIAN PATH

**STRIP GARDEN** 

Under 3 you have one more, Residential Colony CATEGORY (Cluster of streets including Gated Communities) and residents "Together Act Locally" for Cozy Colony குதுகல குடியிருப்பு RWA ExNoRa