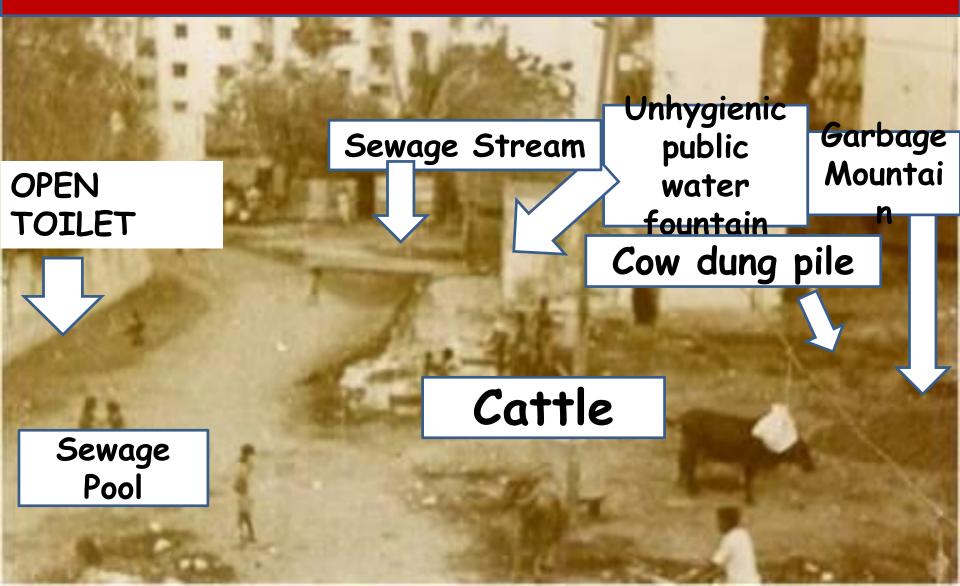

## Do you want to know how the HABIT NUMBER: 3 "Act Locally" changed the surrounding of this dirtiest house possible in the world?

Our STREET

is

a visual TREAT

"ACT LOCALLY "

via

RWA ExNoRa

#### VOW "TOGETHER WE WIN" & MARCH

Via your RWA ExNoRa & make your street a visual

TREAT

### What makes a sTREEt a TREAT?

Waste in every unit

1. Source Segregation of Solid

treated & used 2. Source Composting of Organic 6. Street Safety, Hygiene & outdoor Pollution Prevention

Farming

3. Decentralised Solid Waste Management . Street Level Community Composting with a system for Recyclables like