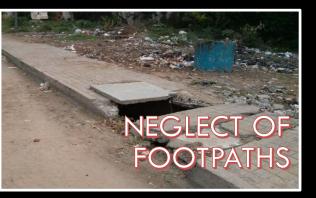

### 4. STREET THREATS (residential areas)

Street serves other purposes except being used as a passage