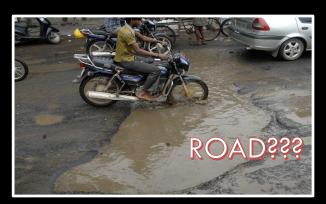

### 4. STREET THREATS (residential areas)

Street serves other purposes except being used as a passage