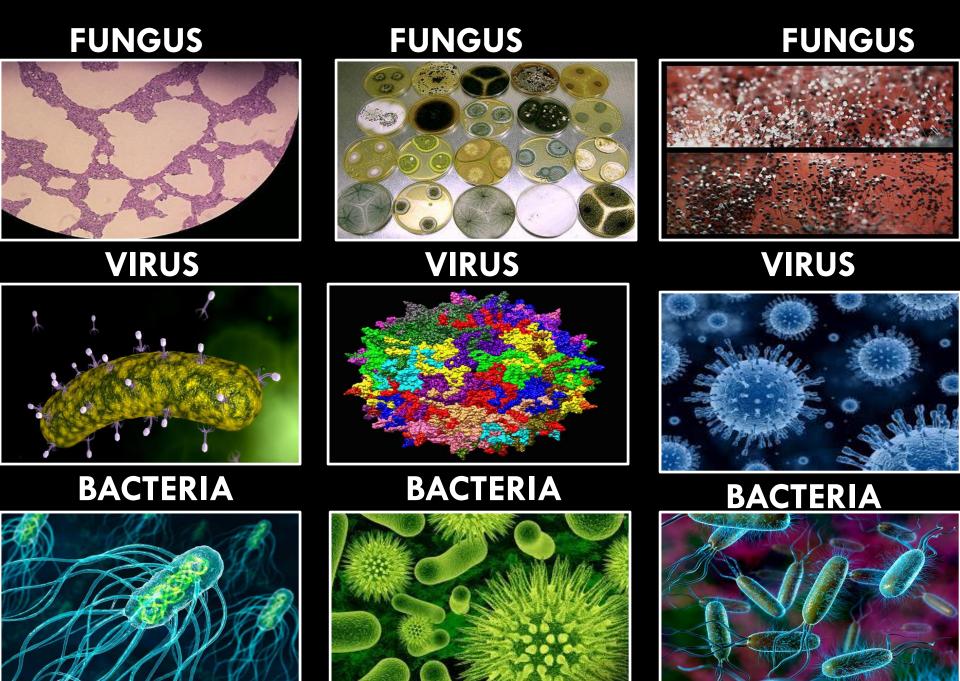

### 12. INVISIBLE ENEMIES OVER 1000

### 12. INVISIBLE ENEMIES OVER 1000

**ExNoRa** 

The invisible enemies are microscopic organisms, too small to be visible to the human eye. They live almost everywhere there is liquid or water. Microbes can invade organisms and, therefore, cause diseases as listed below.

There are increasing news reports about molds, mildews, viruses, food-related illnesses and other harmful bacterial infections in our environment. This has caused a public demand to reduce and prevent the spread of these infectious diseases.