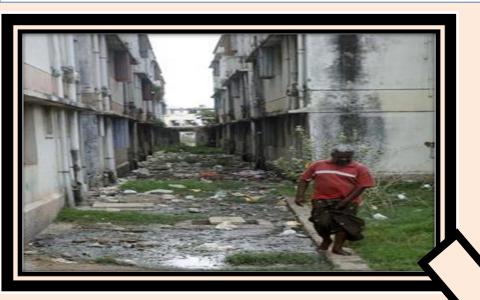

## ExNoRa EXAMPLES showing that the SOCIAL CAPITAL is the BEST

In the last 25 years since ExNoRa was started more than 1.5 hundred thousands of streets, schools, colleges, slum areas have become clean, green, safe & model.

All these achieved by use of social capital.

Now it is your turn !!!!!

When people join "Nothing will be impossible"

ExNoRa world "WE are ONE"

ExNoRa has proved that no problem can defy a solution, if community gets involved and solve. Hundreds of streets / residential colonies have witnessed a sea change from Litter to Glitter