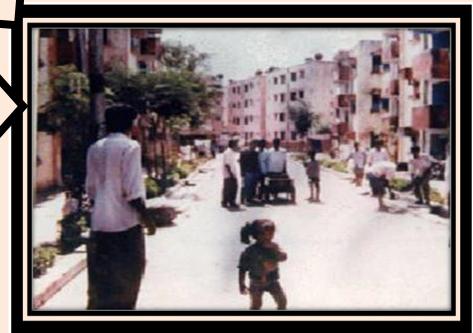

## ExNoRa EXAMPLES showing that the SOCIAL CAPITAL is the BEST

In the last 25 years since ExNoRa was started more than 1.5 hundred thousands of streets, schools, colleges, slum areas have become clean, green, safe & model.

All these achieved by use of social capital.

Now it is your turn !!!!!

When people join "Nothing will be impossible"

ExNoRa world "WE are ONE"

ExNoRa has proved that no problem can defy a solution, if community gets involved and solve. Hundreds of streets / residential colonies have witnessed a sea change from Litter to Glitter