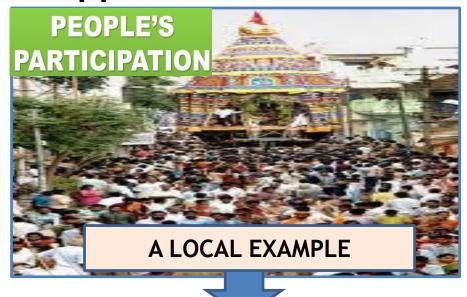

People pulling together the mammoth

TEMPLE CAR

is the best

LOCAL EXAMPLE

of

PEOPLE'S PARTICIPATION