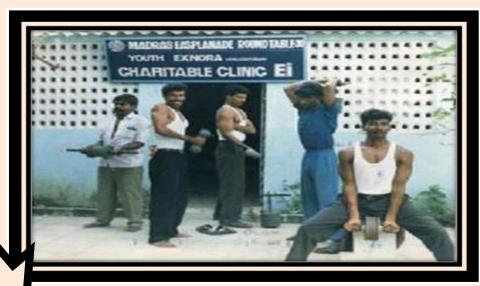

## ExNoRa EXAMPLES showing that the SOCIAL CAPITAL is the BEST

In the last 25 years since ExNoRa was started more than 1.5 hundred thousands of streets, schools, colleges, slum areas have become clean, green, safe & model.

ExNoRa has enabled people to realise their needs by using the people resource by use of the very same people

ExNoRa
TRACK RECORD
in using Social
Capital