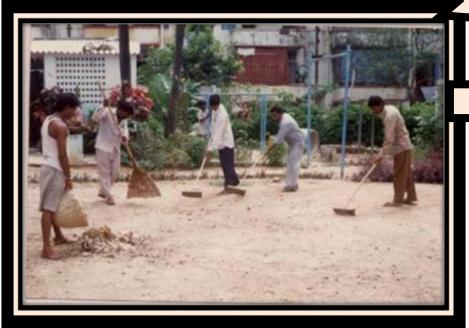

## ExNoRa EXAMPLES showing that the SOCIAL CAPITAL is the BEST

In the last 25 years since ExNoRa was started more than 1.5 hundred thousands of streets, schools, colleges, slum areas have become clean, green, safe & model.

All these achieved by use of social capital.

Now it is your turn !!!!!

When people join "Nothing will be impossible"

ExNoRa world "WE are ONE"

ExNoRa has proved that no problem can defy a solution, if community gets involved and solve. Hundreds of streets / residential colonies have witnessed a sea change from Litter to Glitter