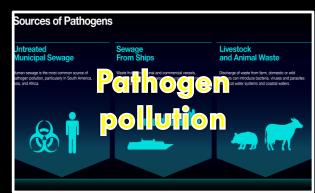

#### 12. INVISIBLE ENEMIES OVER 1000

#### 12. INVISIBLE ENEMIES OVER 1000

**ExNoRa** 

The invisible enemies are microscopic organisms, too small to be visible to the human eye. They live almost everywhere there is liquid or water. Microbes can invade organisms and, therefore, cause diseases as listed below.

There are increasing news reports about molds, mildews, viruses, food-related illnesses and other harmful bacterial infections in our environment. This has caused a public demand to reduce and prevent the spread of these infectious diseases.