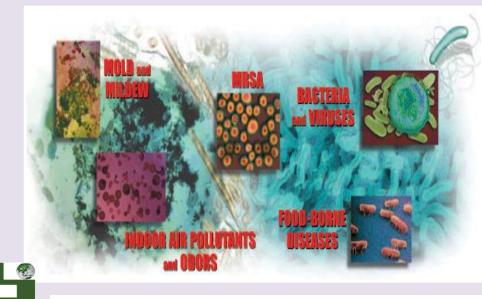

#### 12. INVISIBLE ENEMIES OVER 1000

#### 12. INVISIBLE ENEMIES OVER 1000

**ExNoRa** 

The invisible enemies are microscopic organisms, too small to be visible to the human eye. They live almost everywhere there is liquid or water. Microbes can invade organisms and, therefore, cause diseases as listed below.

There are increasing news reports about molds, mildews, viruses, food-related illnesses and other harmful bacterial infections in our environment. This has caused a public demand to reduce and prevent the spread of these infectious diseases.

#### 15. ANYWHERE & EVERYWHERE

**ACCIDENTS** 

ATTROCITIES against WOMEN & CHILDREN

BACTERIA & VIRUS

CRIMES and LAW & ORDER

ENVIRONMENTAL DESTRUCTIONS

MOSQUITOES & PESTS

NATURAL CALAMITIES