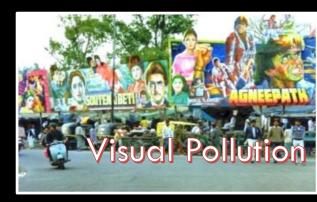

### 4. STREET THREATS (residential areas)

Street serves other purposes except being used as a passage