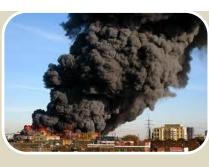

# Threats to HUMAN SURVIVAL

Natural & Man-made

Hold your breath

Man is digging his own grave

Instead of protecting Environment, he is destroying it through WARS in the name Nationalism & Communalism.

### **WAR POLLUTION: SAY A BIG "NO"**

One day of a war causes many times pollution than what industries together do for years.

### **INDUSTRIAL POLLUTION**

has a cause, providing essentials to consumers as well as feeding the stomachs of the working class

But WAR POLLUTION is opposite, it is killing humans