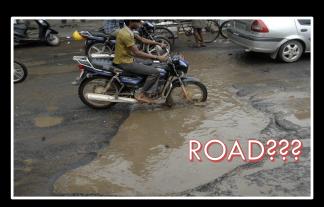

### 4. STREET THREATS (residential areas)

Street serves other purposes except being used as a passage