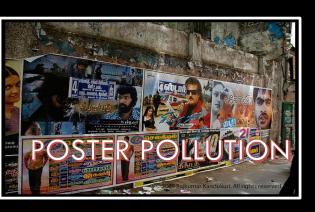

### 4. STREET THREATS (residential areas)

Street serves other purposes except being used as a passage