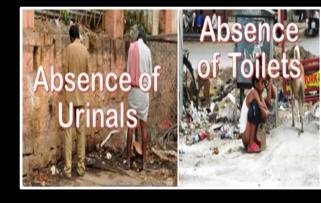

### 4. STREET THREATS (residential areas)

Street serves other purposes except being used as a passage

### 5. HOME HAZARDS

ALL WITHIN THE FOUR ALLS