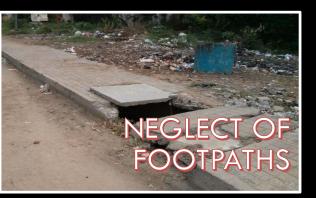

### 4. STREET THREATS (residential areas)

Street serves other purposes except being used as a passage