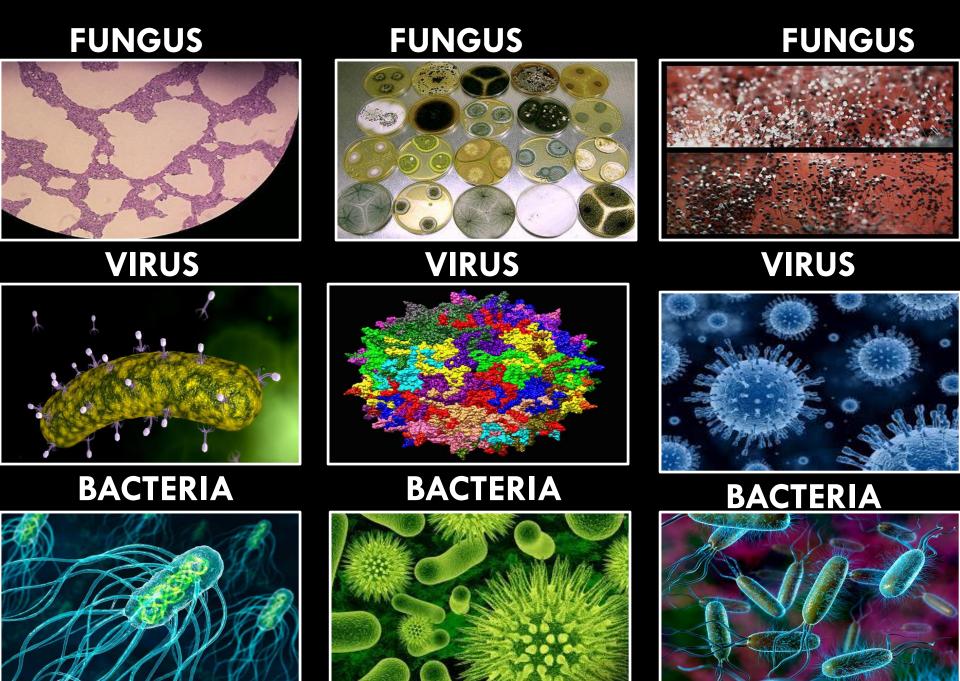

#### 12. INVISIBLE ENEMIES OVER 1000

#### 12. INVISIBLE ENEMIES OVER 1000

**ExNoRa** 

The invisible enemies are microscopic organisms, too small to be visible to the human eye. They live almost everywhere there is liquid or water. Microbes can invade organisms and, therefore, cause diseases as listed below.

There are increasing news reports about molds, mildews, viruses, food-related illnesses and other harmful bacterial infections in our environment. This has caused a public demand to reduce and prevent the spread of these infectious diseases.