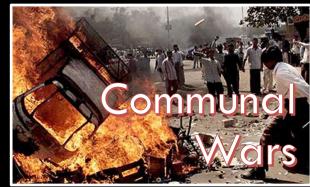

# Threats to HUMAN SURVIVAL

Natural & Man-made

Hold your breath

Man is digging his own grave

Instead of protecting Environment, he is destroying it through WARS in the name Nationalism & Communalism.

### **WAR POLLUTION: SAY A BIG "NO"**

One day of a war causes many times pollution than what industries together do for years.

### How WAR & RIOTS impacts & destroys ENVIRONMENT?

### **MASS DESTRUCTION of**

| ECOLOGY           | ENVIRONMENT | BIODIVERSITY     |
|-------------------|-------------|------------------|
| NATURAL RESOURCES | FORESTS     | HUMANS / ANIMALS |

War is the worst massive ANTI-CONSERVATION as well as PRO-DESTRUCTION ACT

### WAR & RIOTS CAUSE POLLUTIONS OF (1)

AIR

**WATER** 

SOIL

**OCEAN** 