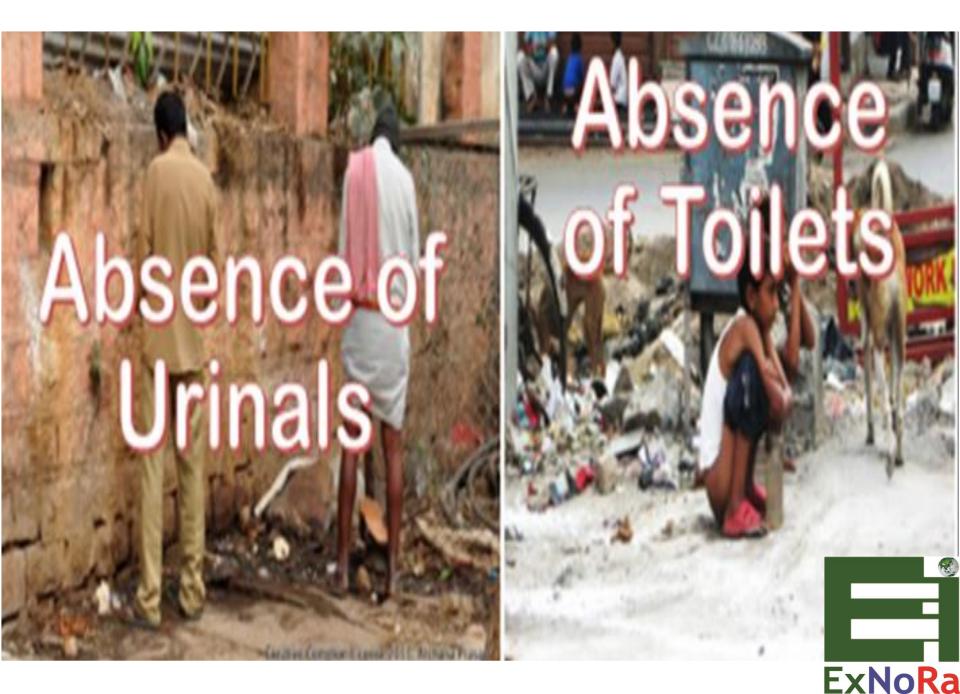

# STREET THREATS





#### ABSENCE OF HYGIENE





## DISEASES





## NEGLECT OF FOOTPATHS













# ACCIDENTS





POSTER POLLUTION





### ROAD USED FOR PARKING CARS





## TRAFFIC JAMS







CONCEPT CREATOR, NEOLEXIAN & AUTHOR

INNOVENTOR

(INNOVATOR+ INVENTOR),

Exn Dr Nirmal Basu, GPian 7<sup>th</sup> Sense Master & Trainer (SINCE 1991) FOUNDER- ExNoRa International (1989). 5<sup>th</sup> Pillar (1997), 7<sup>th</sup> Sense Society (1999), INNOVENTIONS (1999) & 40 more INNOVENTOR (INNOVATOR+ INVENTOR), (since 1977) of nearly of 3000 IDEAS, CONCEPTS, SERVICES & PRODUCTS AUTHOR (since 1964) 14 books & hundreds of articles, stories & research papers PHOTO-JOURNALIST (since 1964) NEOLEXIAN (coiner of new words) in 3 languages (since 1980)