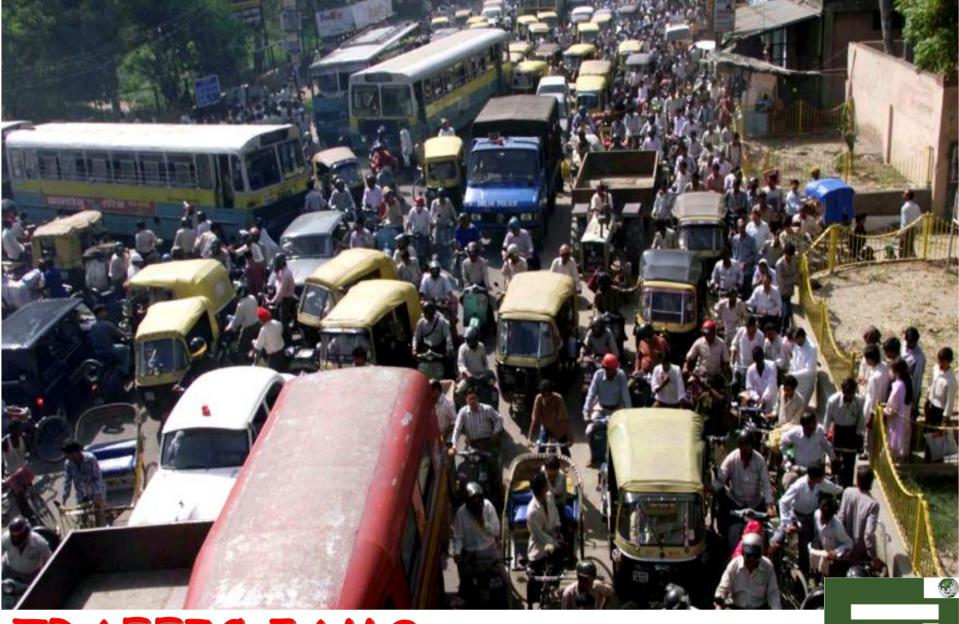

## TRAFFIC JAMS

CONCEPT CREATOR, NEOLEXIAN & AUTHOR

INNOVENTOR

(INNOVATOR+ INVENTOR),

Exn Dr Nirmal Basu, GPian 7<sup>th</sup> Sense Master & Trainer (SINCE 1991) FOUNDER- ExNoRa International (1989). 5<sup>th</sup> Pillar (1997), 7<sup>th</sup> Sense Society (1999), INNOVENTIONS (1999) & 40 more INNOVENTOR (INNOVATOR+ INVENTOR), (since 1977) of nearly of 3000 IDEAS, CONCEPTS, SERVICES & PRODUCTS AUTHOR (since 1964) 14 books & hundreds of articles, stories & research papers PHOTO-JOURNALIST (since 1964) NEOLEXIAN (coiner of new words) in 3 languages (since 1980)