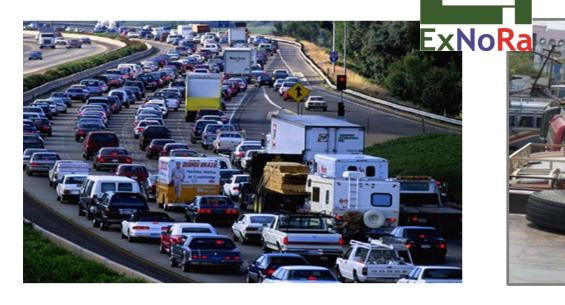

## TRAFFIC JAMS

Unauthorized Parking in Residential Localities affecting free-flow of traffic. Roads are meant for traffic & free flow vehicles. Unfortunately the precious space meant for traffic movement is encroached by parked vehicles (in some cases 2/3rd space is lost. ExNoRa's tested solution is ExNoRa TRAFFIC GUARDIANS who are paid by the residents who ensure orderly parking of vehicles and guide traffic