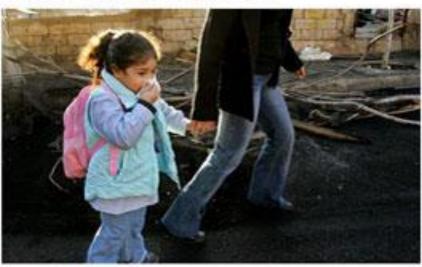

#### Lung damage from air pollution is a risk faced by 1 out of 5 humans.

Air Pollution

- 1. Ozone: Vehicle Exhaust & Industrial Emissions, Gasoline Vapors & Chemical Solvents as well as natural sources emit NOx (Nitrogen) and VOC (volatile organic compounds that help form ozone.
- 2. Particulate Matter: "Particulate matter," also known as particle pollution or PM, is a complex mixture of extremely small particles and liquid droplets. Particle pollution is made up of a number of components, including acids (such as nitrates and sulfates), organic chemicals, metals, and soil or dust particles
- 3. Carbon Monoxide: Carbon monoxide (CO) is a colorless, odorless gas emitted from combustion processes. Nationally and, particularly in urban areas, the majority of CO emissions to ambient air come from mobile sources