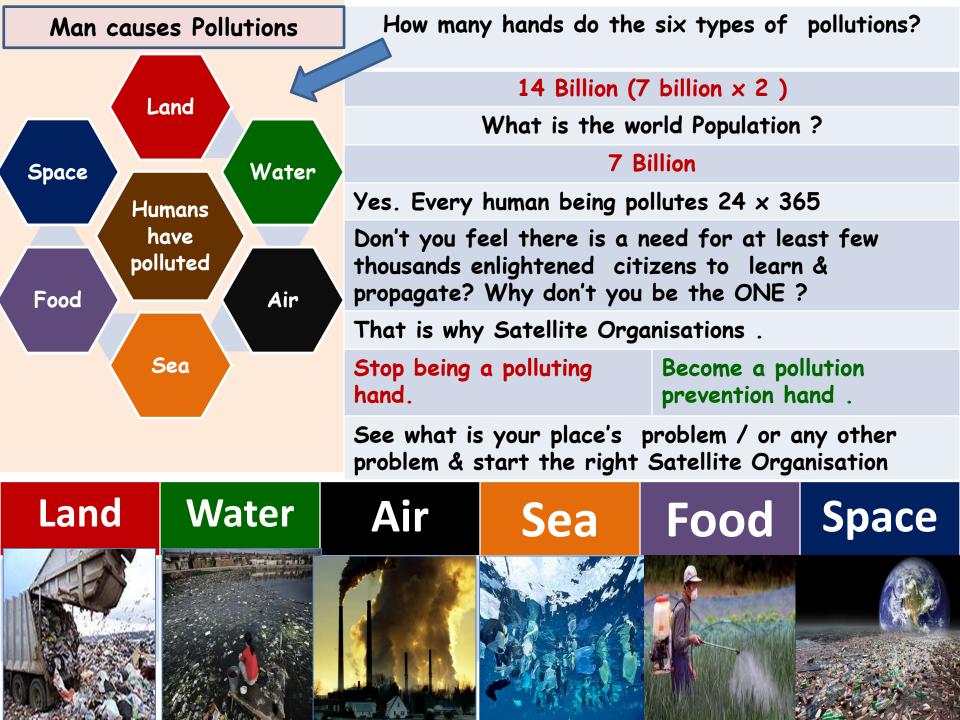

### 3. LOCAL CALAMITIES

EVER INCREASING

Lung damage from air pollution is a risk faced by 1 out of 5 humans.

Air Pollution

How do we pollute our

BY

**SMOKE** 

DUST

**CHEMICALS** 

Air

Water

Land

Food

Sea

Space?

BY

ACIDS

**PARTICULATES** 

BIOLOGICAL

By RADIOACTIVE

**PLASTICS** 

NOISE