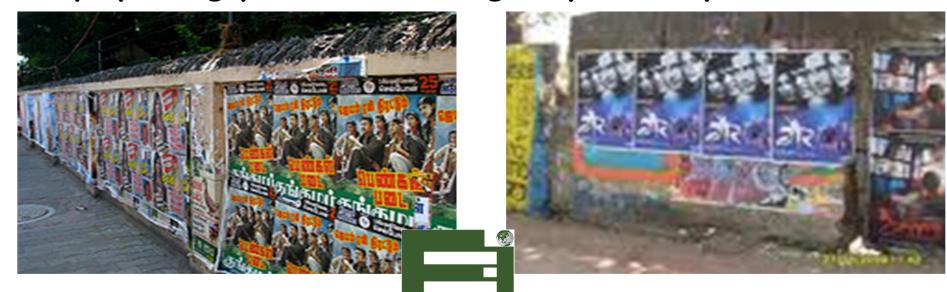

## City's beauty marred by posters & walls are disfigured by pasting posters & writing on public & private walls