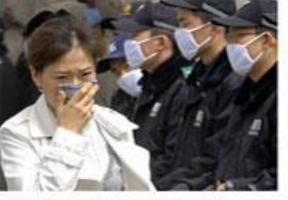

#### Lung damage from air pollution is a risk faced by 1 out of 5 humans.

Air Pollution

- 1. Ozone: Vehicle Exhaust & Industrial Emissions, Gasoline Vapors & Chemical Solvents as well as natural sources emit NOx (Nitrogen) and VOC (volatile organic compounds that help form ozone.
- 2. Particulate Matter: "Particulate matter," also known as particle pollution or PM, is a complex mixture of extremely small particles and liquid droplets. Particle pollution is made up of a number of components, including acids (such as nitrates and sulfates), organic chemicals, metals, and soil or dust particles
- 3. Carbon Monoxide: Carbon monoxide (CO) is a colorless, odorless gas emitted from combustion processes. Nationally and, particularly in urban areas, the majority of CO emissions to ambient air come from mobile sources