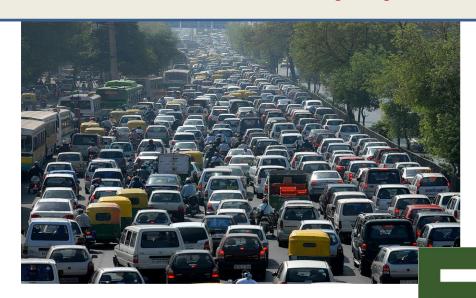

## TRAFFIC JAMS

Unauthorized Parking in Residential Localities affecting free-flow of traffic. Roads are meant for traffic & free flow vehicles. Unfortunately the precious space meant for traffic movement is encroached by parked vehicles (in some cases 2/3rd space is lost. ExNoRa's tested solution is ExNoRa TRAFFIC GUARDIANS who are paid by the residents who ensure orderly parking of vehicles and guide traffic