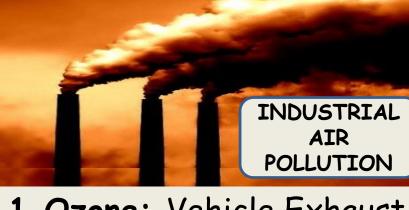

#### Lung damage from air pollution is a risk faced by 1 out of 5 humans.

Air Pollution

- 1. Ozone: Vehicle Exhaust & Industrial Emissions, Gasoline Vapors & Chemical Solvents as well as natural sources emit NOx (Nitrogen) and VOC (volatile organic compounds that help form ozone.
- 2. Particulate Matter: "Particulate matter," also known as particle pollution or PM, is a complex mixture of extremely small particles and liquid droplets. Particle pollution is made up of a number of components, including acids (such as nitrates and sulfates), organic chemicals, metals, and soil or dust particles
- 3. Carbon Monoxide: Carbon monoxide (CO) is a colorless, odorless gas emitted from combustion processes. Nationally and, particularly in urban areas, the majority of CO emissions to ambient air come from mobile sources