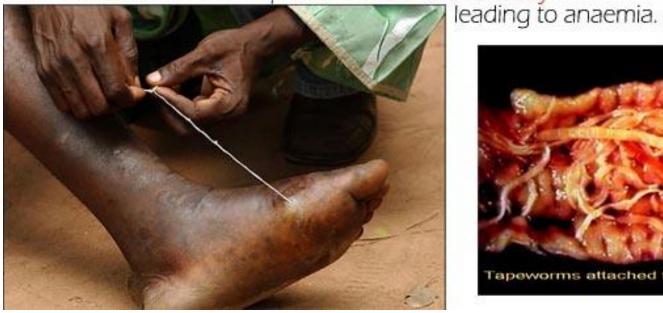

## **Parasites**

Each hookworm drinks up about 1cc of blood a day

**Tapeworms** grow upto 33 metres long and feeds on the host's intestines.