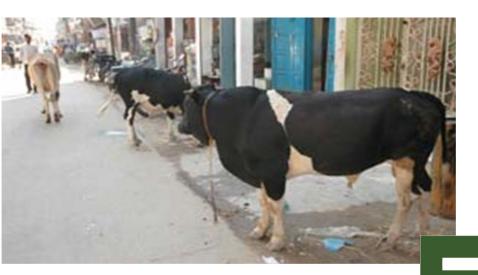

FFIC JAMS









Unauthorized Parking in Residential Localities affecting free-flow of traffic. Roads are meant for traffic & free flow vehicles. Unfortunately the precious space meant for traffic movement is encroached by parked vehicles (in some cases 2/3rd space is lost. ExNoRa's tested solution is ExNoRa TRAFFIC GUARDIANS who are paid by the residents who ensure orderly parking of vehicles and guide traffic





Unauthorised parking of vehicles anywhere & everywhere including in front of "No Parking Boards"

## Platform not needed. "Flatform" is needed









## City's beauty marred by posters & walls are disfigured by pasting posters & writing on public & private walls







### POOR STREET LIGHTING & NON-BURNING STREET LIGHTS





### **PROBLEM**





## Menace of Stray cattle

















## School Children waiting for their TURN in the queue for their turn to answer call of Nature





### No proper sewerage & storm water drainage



#### INNOVENTOR (INNOVATOR+ INVENTOR), CONCEPT CREATOR, NEOLEXIAN & AUTHOR

Exn Dr Nirmal Basu, GPian
7th Sense Master & Trainer (SINCE 1991)
FOUNDER- ExNoRa International (1989). 5th Pillar (1997),
7th Sense Society (1999), INNOVENTIONS (1999) & 40 more
INNOVENTOR (INNOVATOR+ INVENTOR), (since 1977) of
nearly of 3000 IDEAS, CONCEPTS, SERVICES & PRODUCTS
AUTHOR (since 1964) 14 books & hundreds of articles, stories
& research papers PHOTO-JOURNALIST (since 1964)
NEOLEXIAN (coiner of new words) in 3 languages (since 1980)