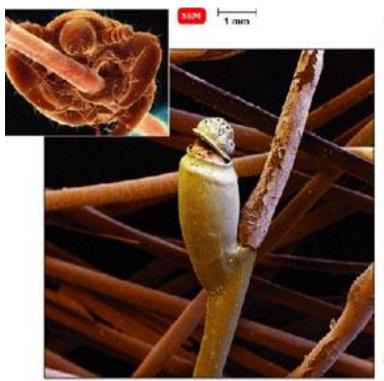

## **BIRD FLU**

**SWINE FLU** 

They cause a number of ailments ranging from skin diseases to meningitis, antharax and TB.

Fungi cause skin diseases like athelete's foot and ringworm.

There are over 1000 species that live as parasites in humans.