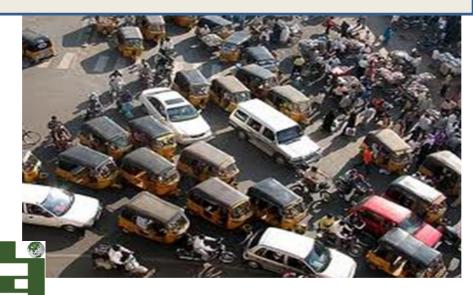

## TRAFFIC JAMS

Unauthorized Parking in Residential Localities affecting free-flow of traffic. Roads are meant for traffic & free flow vehicles. Unfortunately the precious space meant for traffic movement is encroached by parked vehicles (in some cases 2/3rd space is lost. ExNoRa's tested solution is ExNoRa TRAFFIC GUARDIANS who are paid by the residents who ensure orderly parking of vehicles and guide traffic

Unauthorised parking of vehicles anywhere & everywhere including in front of "No Parking Boards"