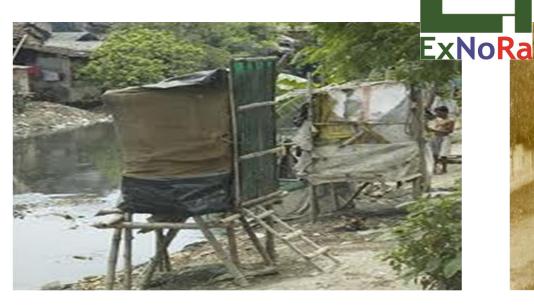

## School Children waiting for their TURN in the queue for their turn to answer call of Nature