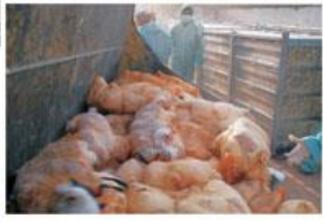

## **BIRD FLU**

**SWINE FLU** 

They cause a number of ailments ranging from skin diseases to meningitis, antharax and TB.

Fungi cause skin diseases like athelete's foot and ringworm.

There are over 1000 species that live as parasites in humans.