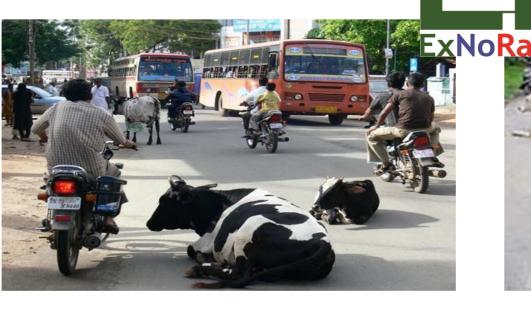

JAMS









Unauthorized Parking in Residential Localities affecting free-flow of traffic. Roads are meant for traffic & free flow vehicles. Unfortunately the precious space meant for traffic movement is encroached by parked vehicles (in some cases 2/3rd space is lost. ExNoRa's tested solution is ExNoRa TRAFFIC GUARDIANS who are paid by the residents who ensure orderly parking of vehicles and guide traffic





Unauthorised parking of vehicles anywhere & everywhere including in front of "No Parking Boards"

## Platform not needed. "Flatform" is needed









## City's beauty marred by posters & walls are disfigured by pasting posters & writing on public & private walls







### POOR STREET LIGHTING & NON-BURNING STREET LIGHTS





### **PROBLEM**





## Menace of Stray cattle

















## School Children waiting for their TURN in the queue for their turn to answer call of Nature





### No proper sewerage & storm water drainage



#### INNOVENTOR (INNOVATOR+ INVENTOR), CONCEPT CREATOR, NEOLEXIAN & AUTHOR

Exn Dr Nirmal Basu, GPian
7th Sense Master & Trainer (SINCE 1991)
FOUNDER- ExNoRa International (1989). 5th Pillar (1997),
7th Sense Society (1999), INNOVENTIONS (1999) & 40 more
INNOVENTOR (INNOVATOR+ INVENTOR), (since 1977) of
nearly of 3000 IDEAS, CONCEPTS, SERVICES & PRODUCTS
AUTHOR (since 1964) 14 books & hundreds of articles, stories
& research papers PHOTO-JOURNALIST (since 1964)
NEOLEXIAN (coiner of new words) in 3 languages (since 1980)