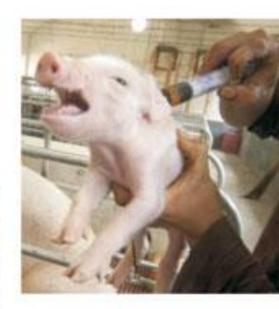

## **BIRD FLU**

**SWINE FLU** 

They cause a number of ailments ranging from skin diseases to meningitis, antharax and TB.

Fungi cause skin diseases like athelete's foot and ringworm.

There are over 1000 species that live as parasites in humans.