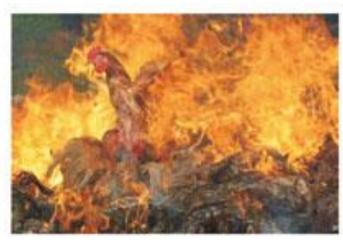

## **BIRD FLU**

**SWINE FLU** 

They cause a number of ailments ranging from skin diseases to meningitis, antharax and TB.

Fungi cause skin diseases like athelete's foot and ringworm.

There are over 1000 species that live as parasites in humans.