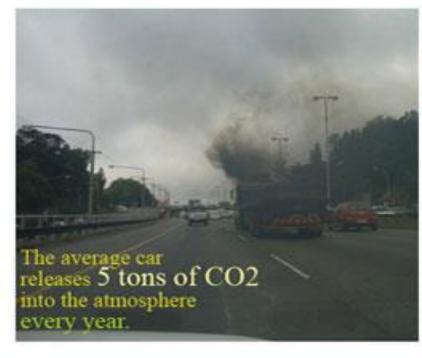

#### Lung damage from air pollution is a risk faced by 1 out of 5 humans.

Air Pollution

- 1. Ozone: Vehicle Exhaust & Industrial Emissions, Gasoline Vapors & Chemical Solvents as well as natural sources emit NOx (Nitrogen) and VOC (volatile organic compounds that help form ozone.
- 2. Particulate Matter: "Particulate matter," also known as particle pollution or PM, is a complex mixture of extremely small particles and liquid droplets. Particle pollution is made up of a number of components, including acids (such as nitrates and sulfates), organic chemicals, metals, and soil or dust particles
- 3. Carbon Monoxide: Carbon monoxide (CO) is a colorless, odorless gas emitted from combustion processes. Nationally and, particularly in urban areas, the majority of CO emissions to ambient air come from mobile sources