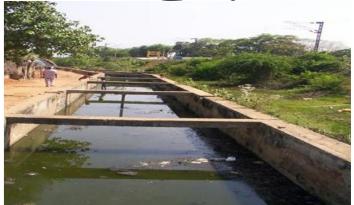

as "oxides of sulfur." The largest sources of  $50_2$ emissions are from fossil fuel combustion at power plants (73%) and other industrial facilities (20%).
- 6. Lead (Pb) is a metal found naturally in the environment as well as in manufactured products. The major sources of lead emissions have historically been from fuels in on-road motor vehicles (such as cars and trucks) and industrial sources



## WATER POLLUTION









12



Water ExNoRa will ensure People get drinkable water





GARBAGE POLLUTION

ExNoRa



PLASTIC POLLUTION



NOISE POLLUTION





## FOOD POLLUTION





## SOIL POLLUTION

ExNoRa



**DUST POLLUTION** 



## VISUAL POLLUTION



## PUBLIC WATER FOUNTAIN OR DISEASE PRODUCER



### WATER BODIES DYING BODIES









### RIVERS or SEWERAGE









## SEWAGE SAVAGE















# It was Stone Age & Metal Age & now it is Garbage now



#### Liquor kills the consumer, ruins his family and wrecks the economy.



This January, illicit liquor claimed about 30 lives in a single incident.











## Hooch Tragedy



#### Diseases are working overtime and new types of diseases are born .





Contractable Diseases





to 100 million



## **BIRD FLU**









**SWINE FLU** 







They cause a number of ailments ranging from skin diseases to meningitis, antharax and TB.





Fungi cause skin diseases like athelete's foot and ringworm.







There are over 1000 species that live as parasites in humans.

## **Parasites**

Each hookworm drinks up about 1cc of blood a day





**Tapeworms** grow upto 33 metres long and feeds on the host's intestines.

###