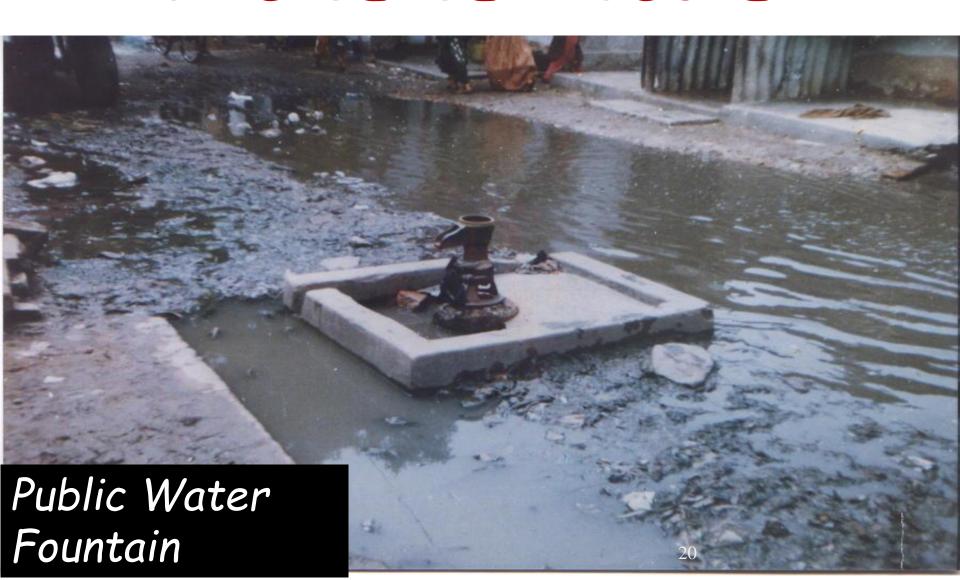

m.

- 5. Sulfur dioxide (SO<sub>2</sub>) is one of a group of highly reactive gasses known as "oxides of sulfur." The largest sources of  $50_2$ emissions are from fossil fuel combustion at power plants (73%) and other industrial facilities (20%).
- 6. Lead (Pb) is a metal found naturally in the environment as well as in manufactured products. The major sources of lead emissions have historically been from fuels in on-road motor vehicles (such as cars and trucks) and industrial sources



## WATER POLLUTION









12



Water ExNoRa will ensure People get drinkable water





GARBAGE POLLUTION

ExNoRa



PLASTIC POLLUTION



NOISE POLLUTION





## FOOD POLLUTION





## SOIL POLLUTION

ExNoRa



**DUST POLLUTION** 



## VISUAL POLLUTION



## PUBLIC WATER FOUNTAIN OR DISEASE PRODUCER



### WATER BODIES DYING BODIES









### RIVERS or SEWERAGE









## SEWAGE SAVAGE















# It was Stone Age & Metal Age & now it is Garbage now



#### Liquor kills the consumer, ruins his family and wrecks the economy.



This January, illicit liquor claimed about 30 lives in a single incident.











## Hooch Tragedy



#### Diseases are working overtime and new types of diseases are born .





Contractable Diseases





to 100 million



## **BIRD FLU**









**SWINE FLU** 







They cause a number of ailments ranging from skin diseases to meningitis, antharax and TB.





Fungi cause skin diseases like athelete's foot and ringworm.







There are over 1000 species that live as parasites in humans.

## **Parasites**

Each hookworm drinks up about 1cc of blood