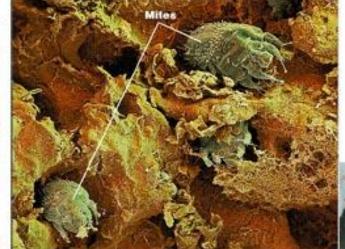

## **BIRD FLU**

**SWINE FLU** 

They cause a number of ailments ranging from skin diseases to meningitis, antharax and TB.

Fungi cause skin diseases like athelete's foot and ringworm.

There are over 1000 species that live as parasites in humans.