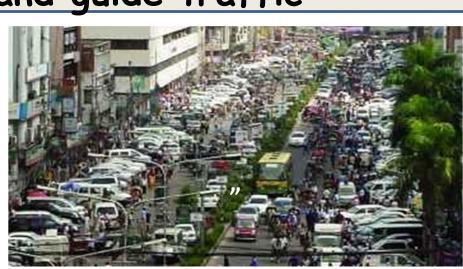

## TRAFFIC JAMS

Unauthorized Parking in Residential Localities affecting free-flow of traffic. Roads are meant for traffic & free flow vehicles. Unfortunately the precious space meant for traffic movement is encroached by parked vehicles (in some cases 2/3rd space is lost. ExNoRa's tested solution is ExNoRa TRAFFIC GUARDIANS who are paid by the residents who ensure orderly parking of vehicles and guide traffic