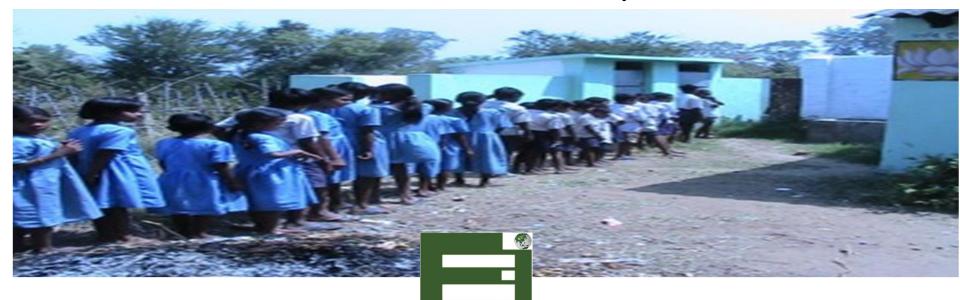

## School Children waiting for their TURN in the queue for their turn to answer call of Nature