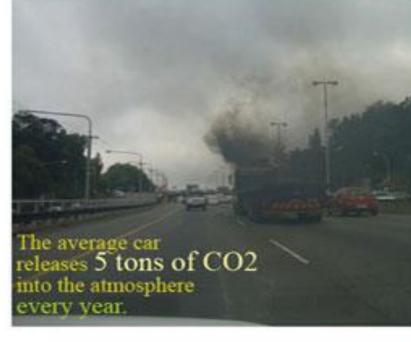

### 3. LOCAL CALAMITIES

EVER INCREASING

Lung damage from air pollution is a risk faced by 1 out of 5 humans.

Air Pollution

How do we pollute our

BY

**SMOKE** 

DUST

#### Lung damage from air pollution is a risk faced by 1 out of 5 humans.

Air Pollution

- 1. Ozone: Vehicle Exhaust & Industrial Emissions, Gasoline Vapors & Chemical Solvents as well as natural sources emit NOx (Nitrogen) and VOC (volatile organic compounds that help form ozone.
- 2. Particulate Matter: "Particulate matter," also known as particle pollution or PM, is a complex mixture of extremely small particles and liquid droplets. Particle pollution is made up of a number of components, including acids (such as nitrates and sulfates), organic chemicals, metals, and soil or dust particles
- 3. Carbon Monoxide: Carbon monoxide (CO) is a colorless, odorless gas emitted from combustion processes. Nationally and, particularly in urban areas, the majority of CO emissions to ambient air come from mobile sources