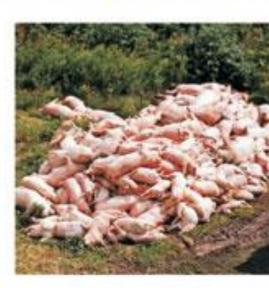

## **BIRD FLU**

**SWINE FLU** 

They cause a number of ailments ranging from skin diseases to meningitis, antharax and TB.

Fungi cause skin diseases like athelete's foot and ringworm.

There are over 1000 species that live as parasites in humans.