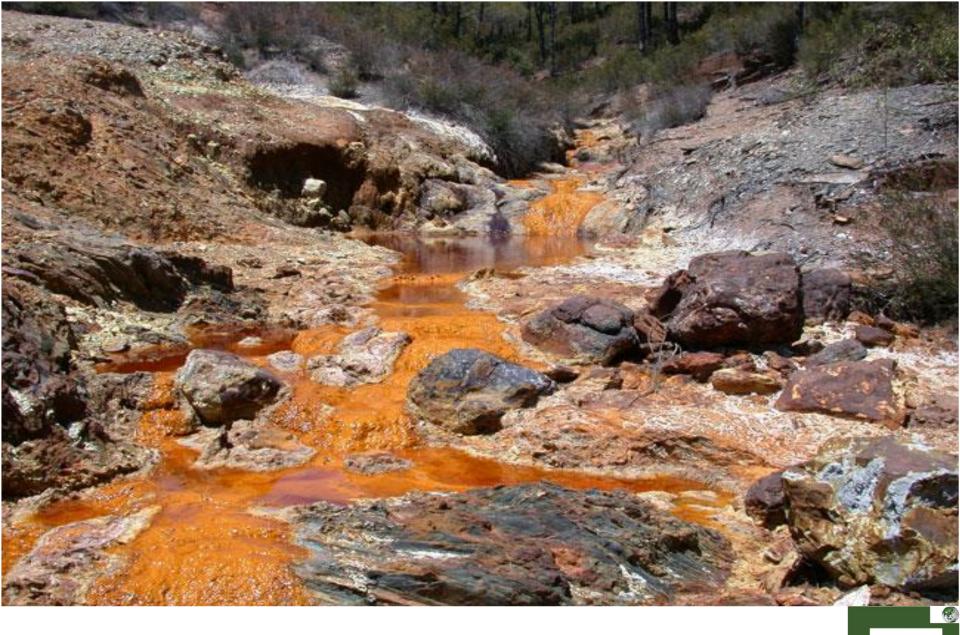

of ground-level ozone, and fine particle pollution, NO2 is linked with a number of adverse effects on the respiratory system.

- 5. Sulfur dioxide (SO<sub>2</sub>) is one of a group of highly reactive gasses known as "oxides of sulfur." The largest sources of  $50_2$ emissions are from fossil fuel combustion at power plants (73%) and other industrial facilities (20%).
- 6. Lead (Pb) is a metal found naturally in the environment as well as in manufactured products. The major sources of lead emissions have historically been from fuels in on-road motor vehicles (such as cars and trucks) and industrial sources



## WATER POLLUTION









12



Water ExNoRa will ensure People get drinkable water





GARBAGE POLLUTION

ExNoRa



PLASTIC POLLUTION



NOISE POLLUTION





## FOOD POLLUTION





## SOIL POLLUTION

ExNoRa



**DUST POLLUTION** 



## VISUAL POLLUTION



## PUBLIC WATER FOUNTAIN OR DISEASE PRODUCER



### WATER BODIES DYING BODIES









### RIVERS or SEWERAGE









## SEWAGE SAVAGE















# It was Stone Age & Metal Age & now it is Garbage now



#### Liquor kills the consumer, ruins his family and wrecks the economy.



This January, illicit liquor claimed about 30 lives in a single incident.











## Hooch Tragedy



#### Diseases are working overtime and new types of diseases are born .





Contractable Diseases





to 100 million



## **BIRD FLU**









**SWINE FLU** 







They cause a number of ailments ranging from skin diseases to meningitis, antharax and TB.





Fungi cause skin diseases like athelete's foot and ringworm.