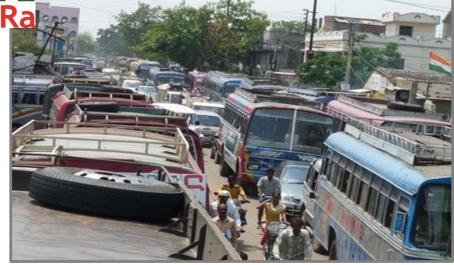

## TRAFFIC JAMS

Unauthorized Parking in Residential Localities affecting free-flow of traffic. Roads are meant for traffic & free flow vehicles. Unfortunately the precious space meant for traffic movement is encroached by parked vehicles (in some cases 2/3rd space is lost. ExNoRa's tested solution is ExNoRa TRAFFIC GUARDIANS who are paid by the residents who ensure orderly parking of vehicles and guide traffic