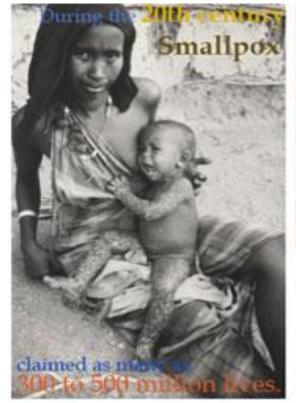

#### Diseases are working overtime and new types of diseases are born .

Contractable Diseases

to 100 million