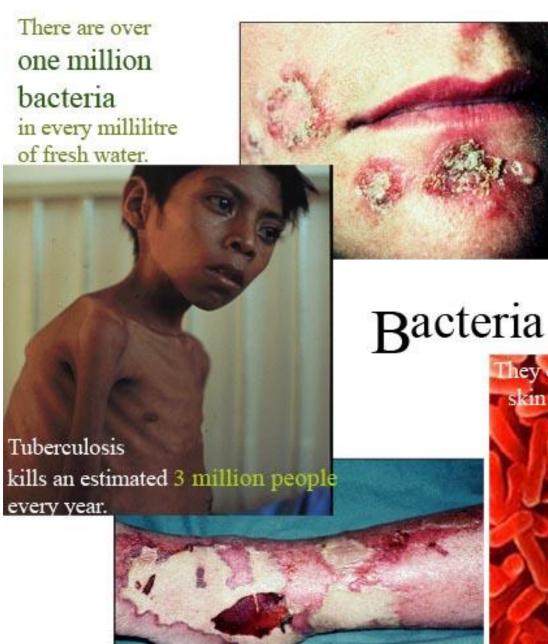

#### Diseases are working overtime and new types of diseases are born .

Contractable Diseases

to 100 million