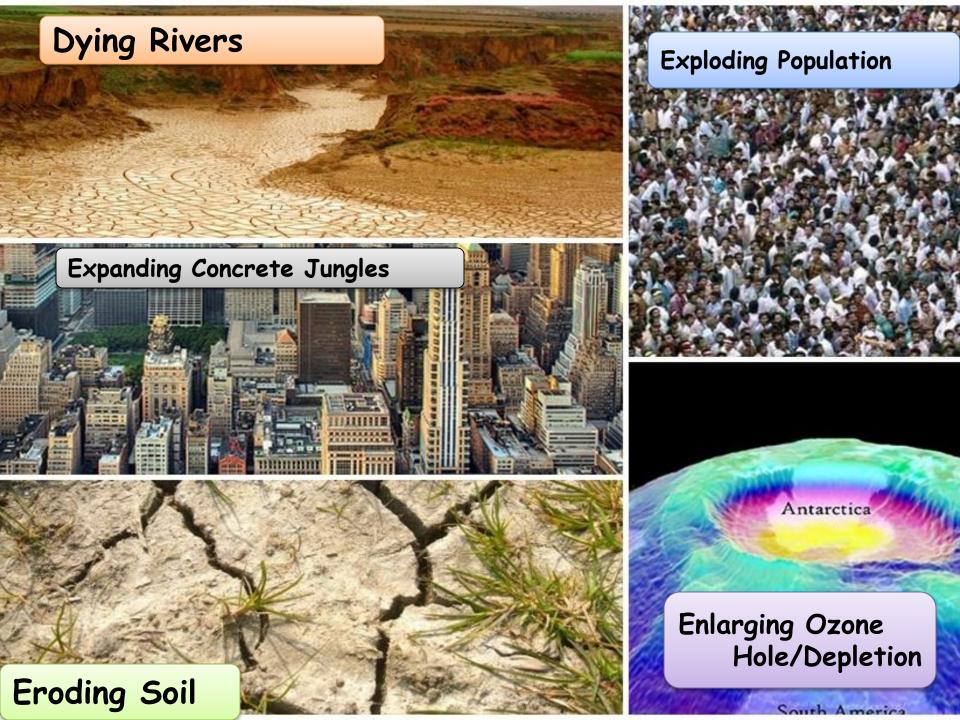

### Diminishing Natural Resources

## Disappearing Bio-Diversity

# Wearing-Down Top Soil