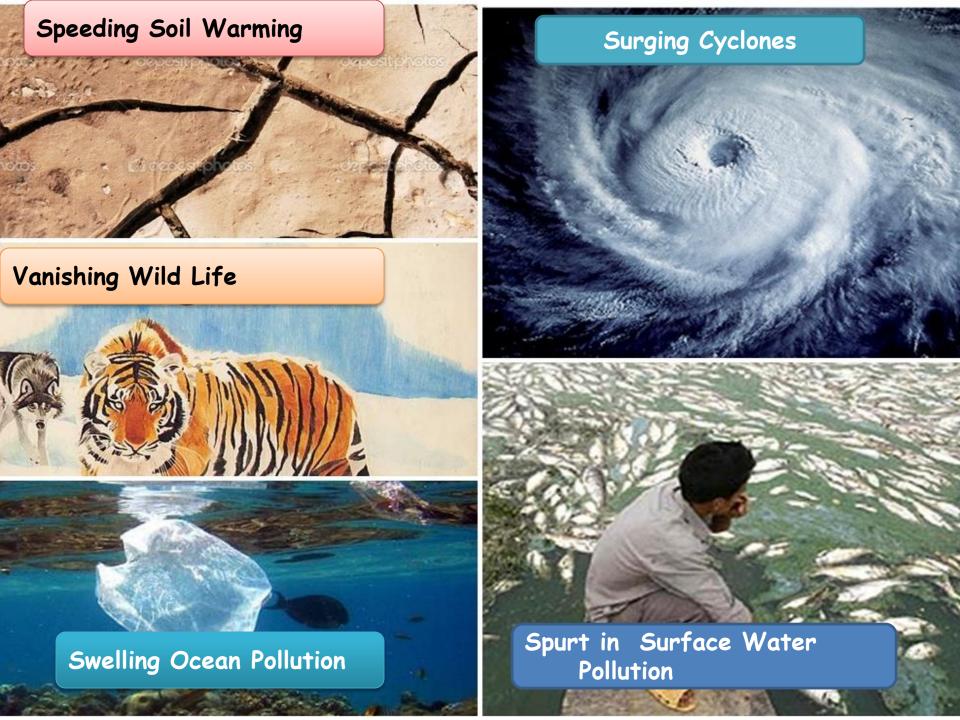

## Hopping Heat Waves

## Hurrying Hurricanes

## Disappearing Bio-Diversity

# **Multiplying Water Pollution**

Persisting Global Warming