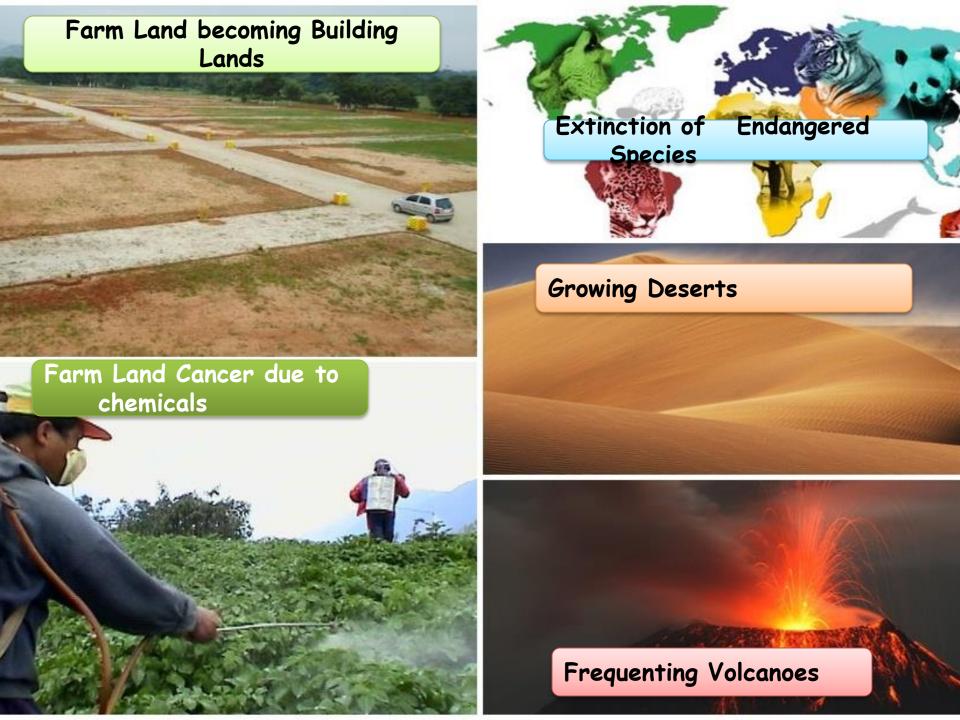

# GLOBAL CRTICAL MOTHER EARTH has become VERY WEAK



Ponder over the "Eco-PROBLEMS-LIST" shared here ! Save Mother Earth. ACT fast! **ExNoRa** 

" Easy to Implement SOLUTIONS" are also in this presentation



### Accelerating Air Pollution



## **Deafening Noise Pollution**



**Continuing Coastal Erosions** 

# **Bulging Soil** Pollution



## **Depleting Ground Water**

### Diminishing Natural Resources

## **Devastating Floods**

## Disappearing Bio-Diversity

# Dwindling Food Sources





#### Increasing Biological Imbalance

## Hopping Heat Waves

## Hurrying Hurricanes



# Hustling Acid Rains

# Hastening Climate Change

## Jostling Firestorms

# **Multiplying Water Pollution**



Persisting Global Warming

# Melting-fast Polar Caps

## **Inundating Seas**

Sea Water entering Ground Water Shrinking Farm Lands

## Snowballing Typhoons



#### **Skyrocketing Prices**

**ANCES** 

Saturating Water Sources





Waning Living Species

# Wearing-Down Top Soil

### Widening Wind Warming

Realise MODEL HOME (also your office, school & college), STREET & RESIDENTIAL AREA. What you need is not money but people motivated as SOCIAL CAPITAL? The 5 HABITS that will save 3 Ps, PERSON, PEOPLE & the PLANET



1. YOUR HEAD "FLOWERING MIND" via "I MY SELF" by "I E×NoRa"



4. YOUR AREA "