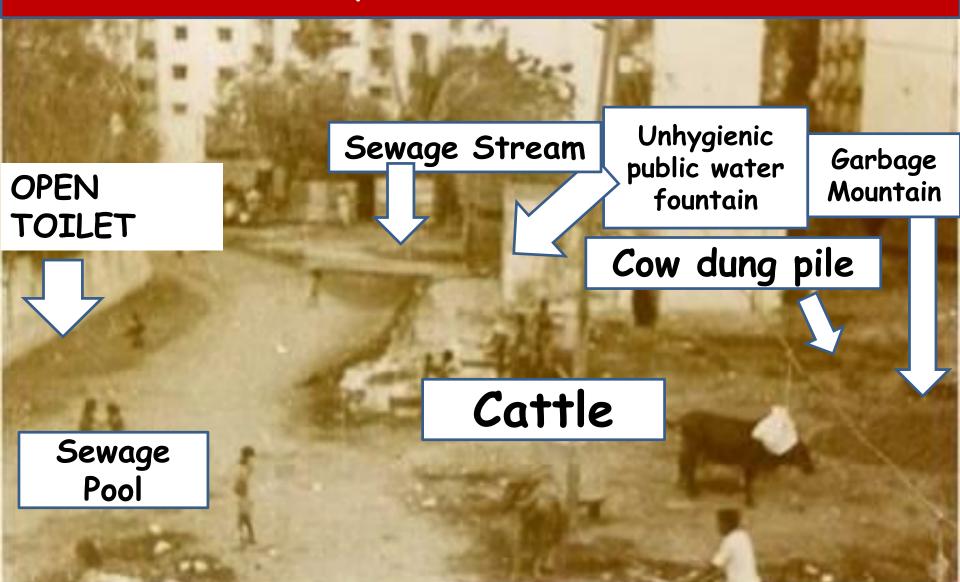

# PROBLEMS AGAINST HUMANKIND GALORE

#### Why & what type innovations are needed ? We, the humans face, 24 x 365, the WRATH of

- **01. Global Dangers**
- **02. National Catastrophes**
- **03. Local Calamities**
- **04. Street Threats**
- 05. Home Hazards &
- **06. Individual Perils**
- 07. Air Cancer
- **08. Water Wear & Tear**
- **09. Soiling the Soil**
- 10. Food Rude Truths QUANTITY & QUALITY
- 11. Man Made Dangers
- 12. Anywhere & Everywhere- BEAWARE

# 3. LOCAL CALAMITIES (Due to HUMAN APATHY)

**EVER INCREASING** 

# 4. STREET THREATS (residential areas)

Street serves other purposes except being used as a passage