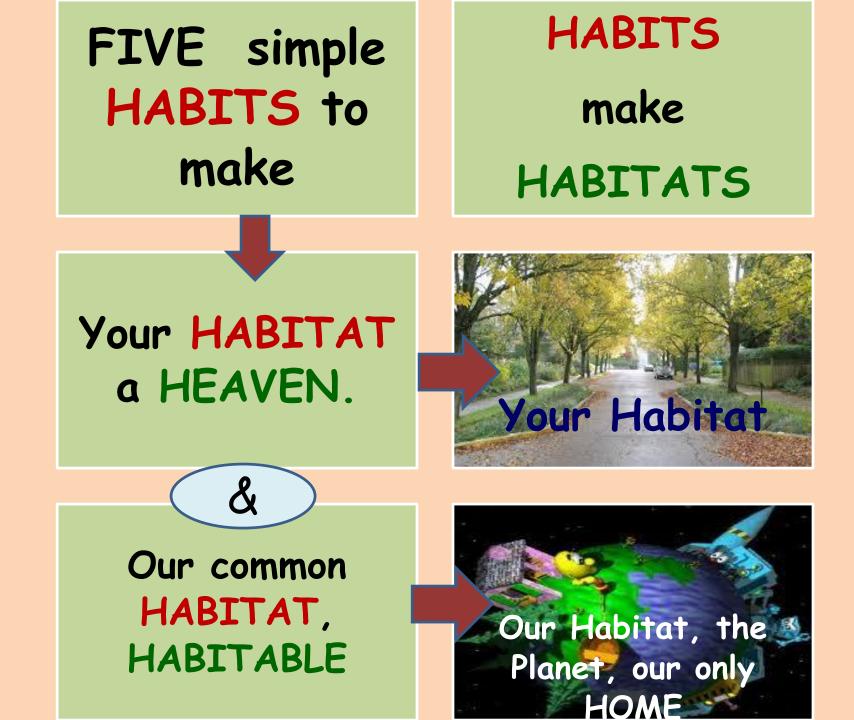

As **ExNoRa** member you need to acquire the five simple Earth Saving HABITS

Practise of these 5 habits are equal to your practice of

These habits will help you to realise clean & green Environment, i.e. Your IMMEDIATE ENVIRONMENT

Can you believe that 5 habits can save the PLANET and make your Habitat as Habitable ?

# Can you believe that 5 habits can save the PLANET and make your Habitat as Habitable ?

As ExNoRa member you need to acquire the five simple Earth Saving HABITS

These habits will help you to realise clean & green Environment, i.e. Your IMMEDIATE ENVIRONMENT

Practise of these 5 habits are equal to your practice of