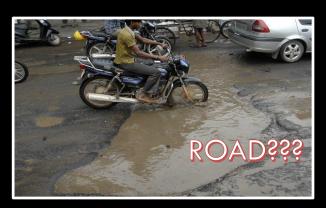

# 4. STREET THREATS (residential areas)

Street serves other purposes except being used as a passage