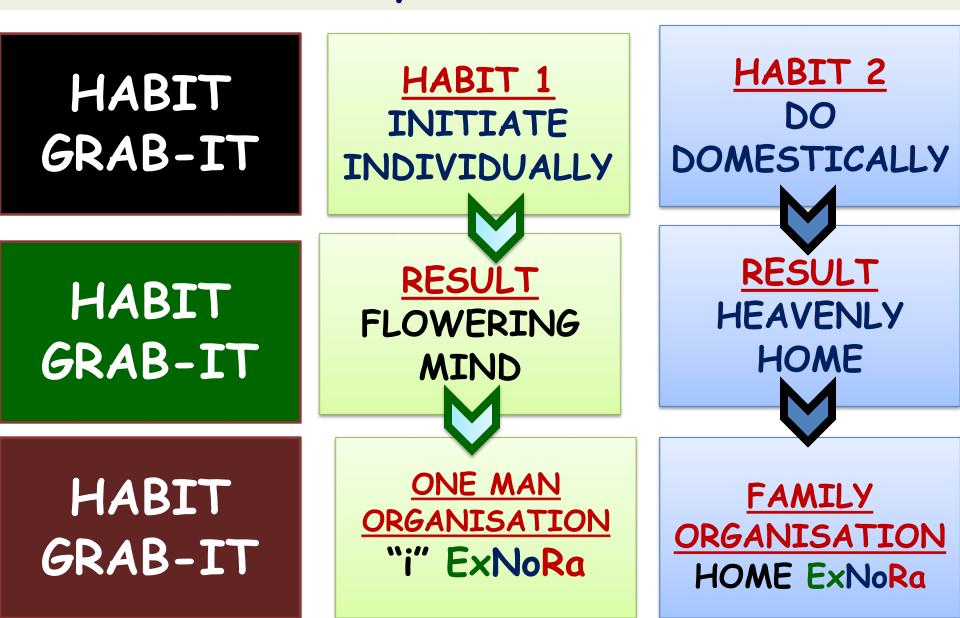

# Micro

- It is damn easy. Each of the resident should become an "ExNoRa PRACTITIONER" by acquiring two simple habits / practices.
- Act Locally via RWA ExNoRa &
   Do Domestically by HOME
   ExNoRa

RWA stands for Residents Welfare Association

<u>TWO SIMPLE HABITS or PRACTICES</u> 1. <u>ACT LOCALLY</u> in one's STREET and NEIGHBOURHOOD via

RWA ExNoRa

- 2. <u>DO DOMESTICALLY</u> on one's a. <u>DWELLING</u> by
  - HOME EXNORA
- b. INSTITUTION- PLACE of WORK:

### My 1<sup>st</sup> HABIT in MY MIND INITIATE INDIVIDUALLY for FLOWERING MIND via "i" ExNoRa

EARTH SAVING PANCHA MANTRA HABIT 1 MY MIND

The moment you think of Environment, you should, as an individual, breathe GREEN & carry on the DOs & Don'ts via "i ExNoRa". Join "i ExNoRa" today

## The 2<sup>nd</sup> HABIT (of our family) in MY HOME DO DOMESTICALLY for Heavenly Home via HOME ExNoRa EARTH SAVING PANCHA MANTRA

HABIT 2

MY HOME

What everyone does in his / her home will save our only home, the planet.