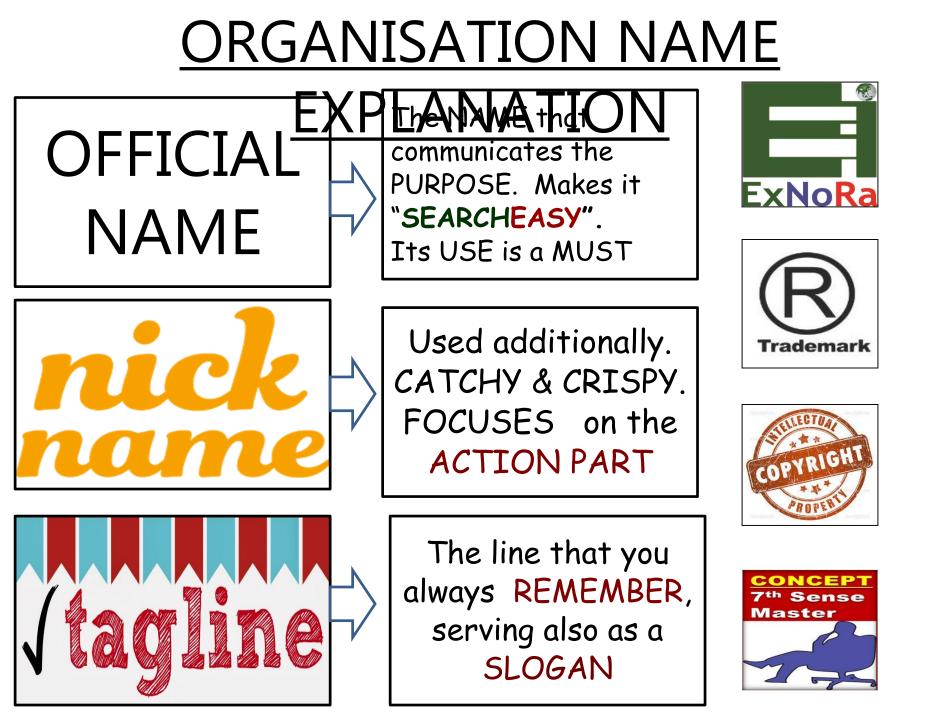

#### of the SATELLITE ORGANISATION or ACTIVITY

(with the <u>NICK-NAME</u> just beneath followed by <u>TAGLINE</u>)

# MAKING it a HOBBY of SPREADING GOOD HABITS

The OFFICIAL NAME of the organisation below & the NICKNAME will come above the OFFICIAL NAME. Below the NICK NAME & OFFICIAL, the TAGLINE / SLOGAN will find its place

### HOBBYT HABIT GRAB IT ExNoRa

OFFICIAL NAME OF THE SATELLITE ORGANISATION or ACTIVITY with nick name below

**OPTIONS** 

NOIL DO

#### TAGLINE :

MAKING it a HOBBY of SPREADING GOOD HABITS

OPTION

as a Subsidiary Organisation (SU) or as a Satellite Organisation (SA)

HOBBYT HABIT GRAB IT ExNoRa

SU

can be a SUBSIDIARY ORGANISATION or an ACTIVITY of your parent EXNORA INNOVATORS CLUB or Residents Welfare Association (RWA) of the PLACE / INSTITUTION can be an INDEPENDENT Satellite ORGANISATION of your area / institution affiliated to the top body (HQ) of ExNoRa INNOVATORS INTERNATIONAL