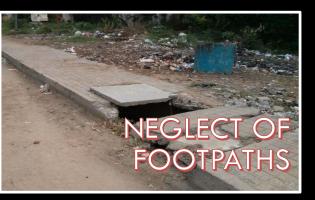

# 4. STREET THREATS (residential areas)

Street serves other purposes except being used as a passage