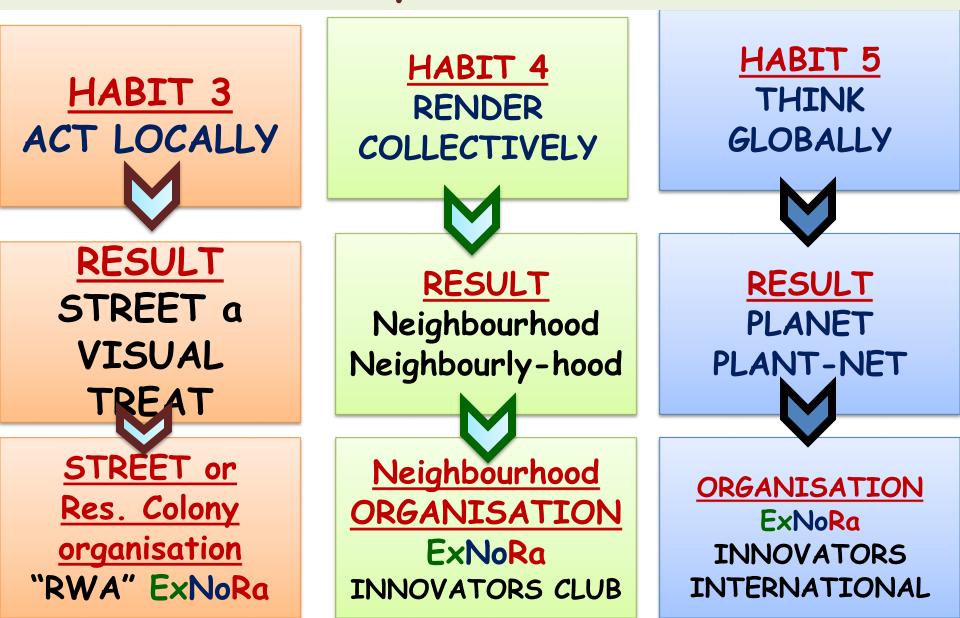

### Our 3<sup>rd</sup> HABIT is ACT LOCALLY in my street / residential colony by the residents together for making our STREET a VISUAL TREAT via RWA ExNoRa

EARTH SAVING PANCHA MANTRA

HABIT 3

MY STREET/ AREA

# COZY COLONY

Our 4<sup>th</sup> HABIT is RENDER COLLECTIVELY in our neighbourhood by the residents as well as all Residents Welfare Associations together for making our Neighbourhood as Neighbourly-hood via ExNoRa INNOVATORS CLUB (CHAPTER)

#### My 5<sup>th</sup> HABIT @ MY PLANET THINK GLOBALLY for PLANET PLANT-NET via ExNoRa INNOVATORS INTERNATIONAL

WHATEVER YOU DO, THINK OF THE PLANET & DO
This is similar to "MY MIND" and basic.
Whatever we do here impacts the planet, our only
HOME & it boomerangs. As we do anything, we should think of our planet first.

# "THINK GLOBALLY" meaning

Whatever you do, whenever you do, wherever you do, keep the planet, in your MIND, as every action of humans impact the planet, our only HOME. Hence "Think Globally" (think of the planet) while you "ACT LOCALLY"