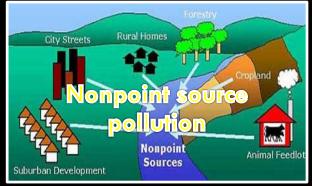

# 3. LOCAL CALAMITIES (Due to HUMAN APATHY)

**EVER INCREASING** 

# 4. STREET THREATS (residential areas)

Street serves other purposes except being used as a passage