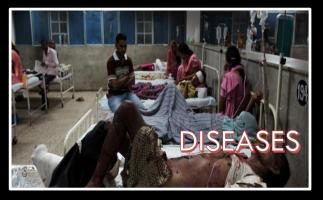

# **12. INVISIBLE ENEMIES OVER 1000**

The invisible enemies are microscopic organisms, too small to be visible to the human eye. They live almost everywhere there is liquid or water. Microbes can invade organisms and, therefore, cause diseases as listed below.

There are increasing news reports about molds, mildews, viruses, food-related illnesses and other harmful bacterial infections in our environment. This has caused a public demand to reduce and prevent the spread of these infectious diseases.