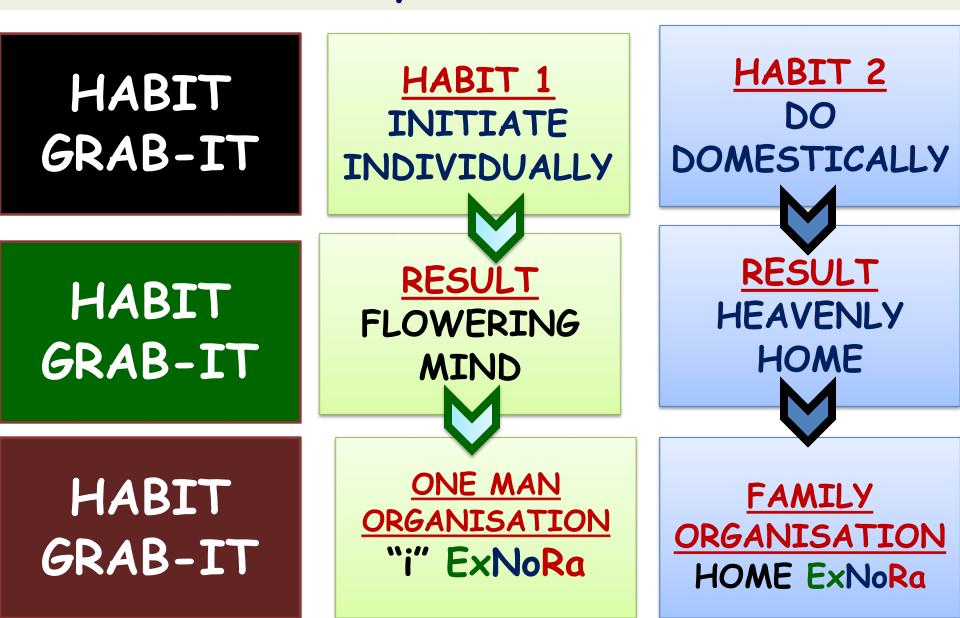

### My 1<sup>st</sup> HABIT in MY MIND INITIATE INDIVIDUALLY for FLOWERING MIND via "i" ExNoRa

EARTH SAVING PANCHA MANTRA HABIT 1 MY MIND

The moment you think of Environment, you should, as an individual, breathe GREEN & carry on the DOs & Don'ts via "i ExNoRa". Join "i ExNoRa" today

You do first & spread. Make your family members, friends, colleagues & neighbours also adopt this habit, which will result in FLOWEING MIND . This will automatically lead to heavenly Home, Street Treat, Neighbourhood Neighbourly-hood

## The 2<sup>nd</sup> HABIT (of our family) in MY HOME DO DOMESTICALLY for Heavenly Home via HOME ExNoRa EARTH SAVING PANCHA MANTRA

HABIT 2

MY HOME

What everyone does in his / her home will save our only home, the planet.

#### My 2<sup>nd</sup> HABIT in MY HOME DO DOMESTICALLY for HEAVENLY HOME via HOME ExNoRa

in your Home follow the Dos & Don'ts & make your HOME Clean, Green, Safe & a Model. You will prevent indoor pollution and can grow your vegetables.