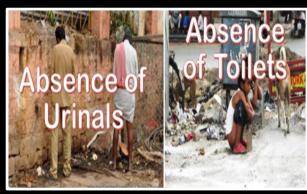

# 4. STREET THREATS (residential areas)

Street serves other purposes except being used as a passage

# 5. HOME HAZARDS