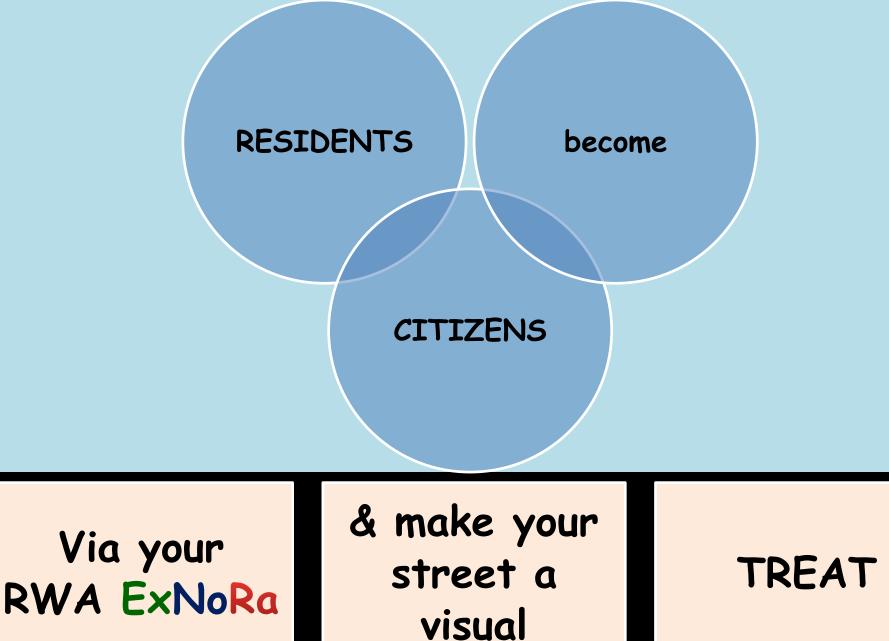

### Our 3<sup>rd</sup> HABIT is ACT LOCALLY in my street / residential colony by the residents together for making our STREET a VISUAL TREAT via RWA ExNoRa

EARTH SAVING PANCHA MANTRA

HABIT 3

MY STREET/ AREA

Model streets & Residential Colonies lead to model towns / villages & ultimately model NATION Do you want to know how the HABIT NUMBER : 3 "Act Locally" changed the surrounding of this dirtiest house possible in the world ?