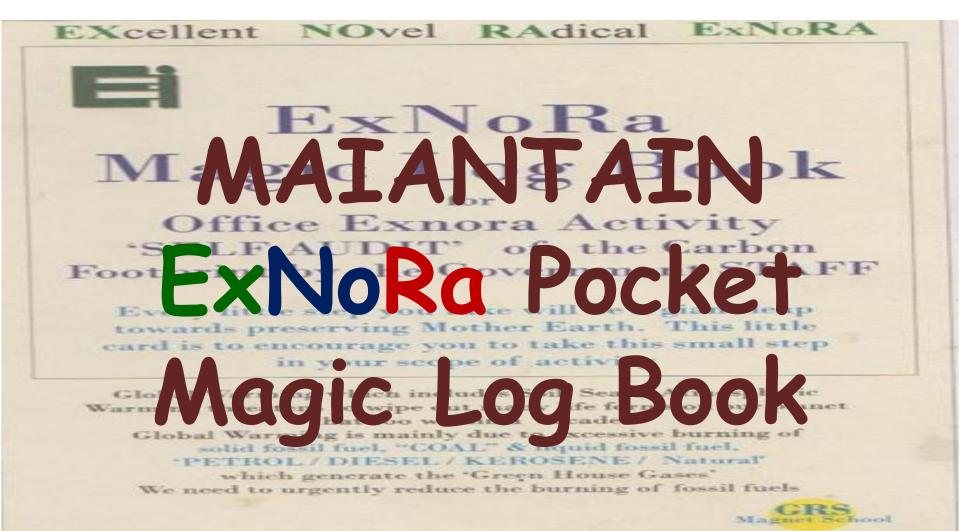

How to know & measure the energy that you save? There comes "ExNoRa Pocket Magic Log Book" which you please maintain.

Environmental Partners

| A tour of this photo presentation<br>will motivate you for LIFE Start<br>Now Activities Check List. Use the<br>check box for making yours a<br>MODEL HOME & COMPLETE HOME |           | As you take up<br>& complete<br>check each box |           |
|---------------------------------------------------------------------------------------------------------------------------------------------------------------------------|-----------|------------------------------------------------|-----------|
| Clean Home                                                                                                                                                                |           | Safe Home                                      |           |
| Hygiene Home                                                                                                                                                              | $\bigcup$ | Healthy Home                                   | $\bigcup$ |
| Green Home                                                                                                                                                                | Q         | Hygiene Home                                   | Q         |
| Pollution Free Home                                                                                                                                                       | Q         | Motivated Home                                 | Ø         |
| Renewable Energy Home                                                                                                                                                     |           | Affectionate Home                              |           |
| <b>Conservation Home</b>                                                                                                                                                  | Н         | Happy Home                                     |           |
| THE COMPLET                                                                                                                                                               |           | E HOME                                         |           |
| Home ExNoRa & ExNoRa INNOVATORS FAMILY will<br>DOMETICALLY" swearing "All Good Things Begin With Us" to<br>innovate & practise . Their Home will be a model.              |           |                                                |           |

It is a HELL or HEAVEN does not depend on the money spent . But on how it is maintained

Do you want to see how Habit 2 , "Do Domestically" transformed a slum HOME ?

| What makes a Home HEAVENLY?                                                                                       |                                                                      | Use this as a<br>CHECKLIST                                                   |
|-------------------------------------------------------------------------------------------------------------------|----------------------------------------------------------------------|------------------------------------------------------------------------------|
| <ol> <li>Source</li> <li>Segregation of Solid</li> <li>Waste</li> </ol>                                           | 5. Source Liquid V<br>Black , Grey & Wh<br>treated & used            | Vaste Management with<br>ite Waste Water                                     |
| 2. Source Composting<br>of Organic Waste                                                                          | 6. Safety , Hyg<br>Pollution Prevent                                 |                                                                              |
| 3. Having a system<br>for Recyclables like<br>Plastic & Paper<br>reaching the<br>respective Recycling<br>Industry | & Tree Planting,                                                     | ning , Home Farming<br>, including Vertical<br>g, Indoor Farming &<br>dening |
| 4. Hazardous waste<br>alone handed over to<br>Local Body for safe<br>disposal                                     | 8. Source Rain                                                       | Water Harvesting                                                             |
|                                                                                                                   | 9. Energy Saving & Conservation by maintaining ExNoRa Magic Log Book |                                                                              |