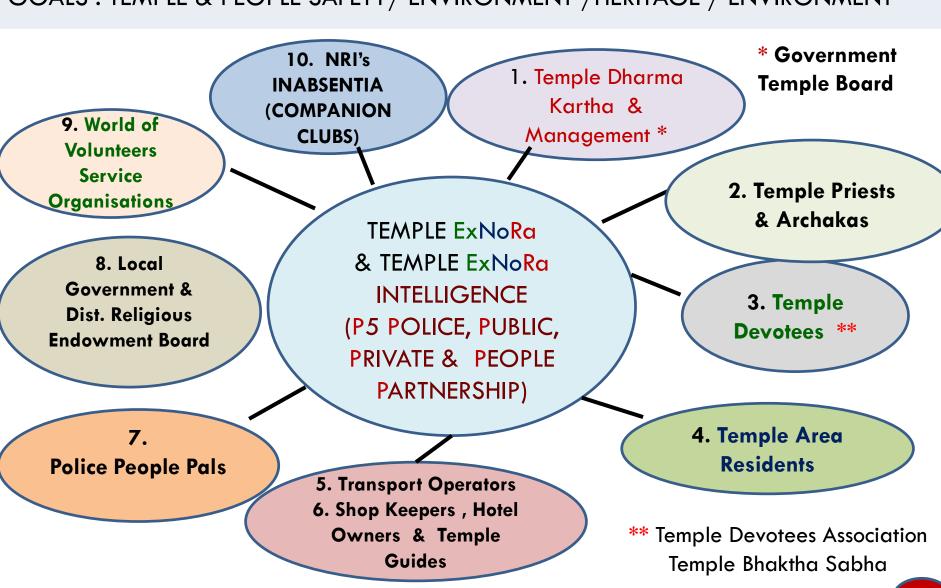

#### TEMPLE SERVICE PARTNERS

GOALS: TEMPLE & PEOPLE SAFETY / ENVIRONMENT / HERITAGE / ENVIRONMENT

**MEMBERS** 

TEMPLE ExNoRa

GOALS: TEMPLE & PEOPLE SAFETY / ENVIRONMENT / HERITAGE / ENVIRONMENT 1. Temple Management

6. Shop Keepers, Hotel Owners & Temple Guides

**Dharma Karta & Temple Board** 2. Temple Priests, Archakas,

7. Police People Pals (P3) & Police, Public, Private & People

workers and watchmen

8. Local Government & Dist.

9. World of Volunteers - Service

(COMPANION TEMPLE ExNoRa)

3. Temple Devotees Temple Devotees Association

4. Temple Area Residents

5. Transport Operators

Religious Endowment Board

10. NRI's INABSENTIA

**Organisations** 

Temple Bhaktha Sabha

Partnership (P5)

Both Local & State Governments,