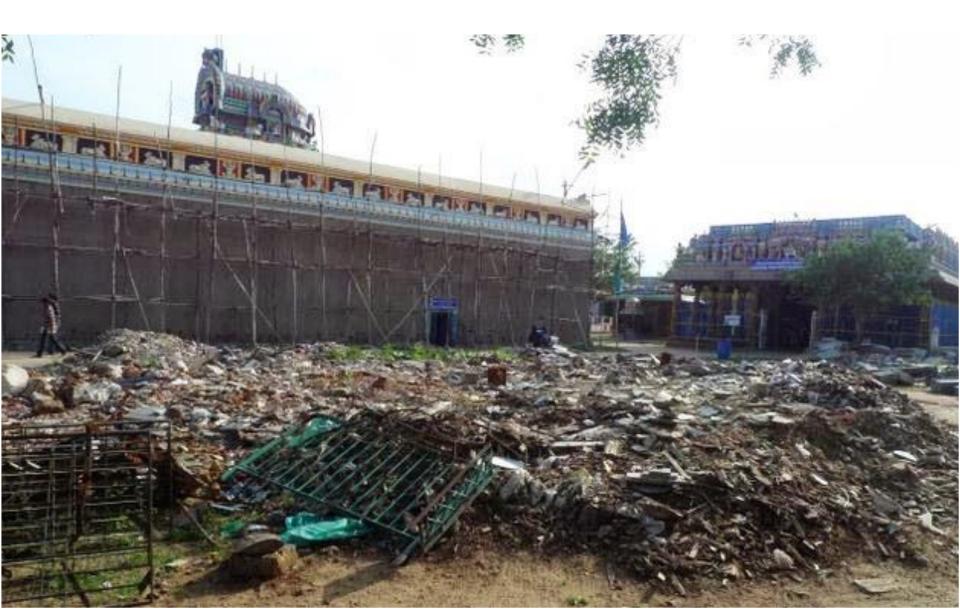

### and the TEMPLES are in SHAMBLES

### Temples in RUINS

# TEMPLES IN RUINS

There are several thousands of temples which are in dilapidated condition and started crumbling Instead of constructing new temples, the concentration should be on protecting and maintaining the ancient temples. That will be the important mission of Temple ExNoRa