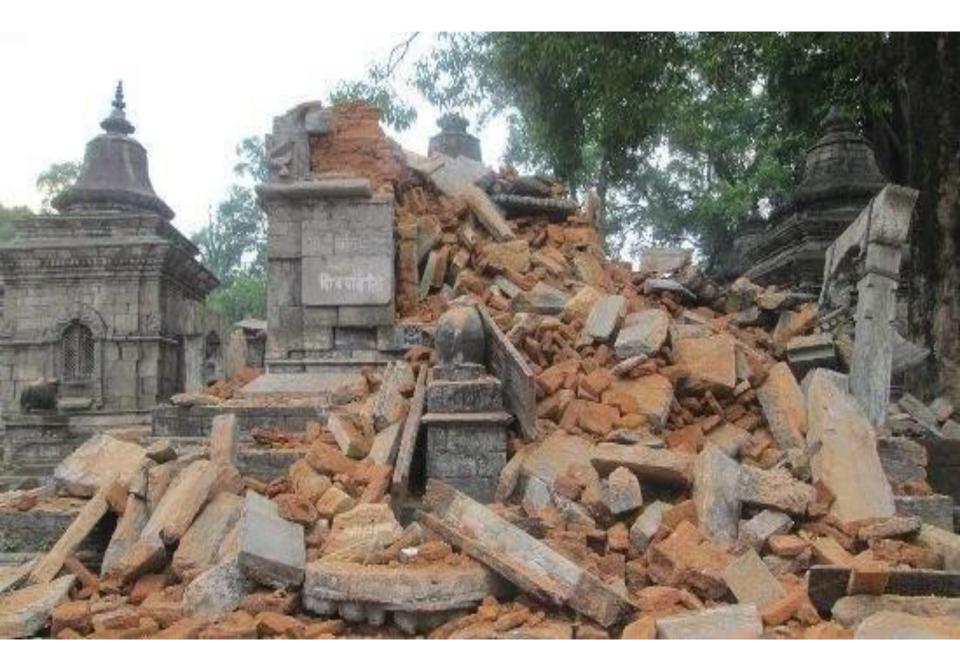

### Temples in RUINS

# TEMPLES IN RUINS

There are several thousands of temples which are in dilapidated condition and started crumbling Instead of constructing new temples, the concentration should be on protecting and maintaining the ancient temples. That will be the important mission of Temple ExNoRa