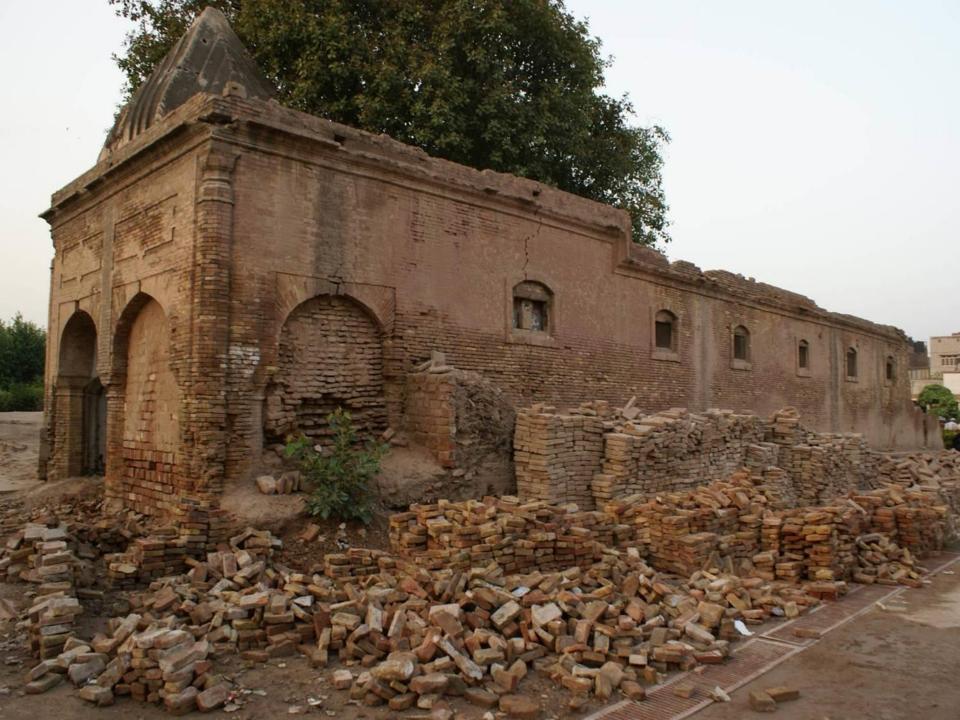

### Temples in RUINS

# TEMPLES IN RUINS

There are several thousands of temples which are in dilapidated condition and started crumbling Instead of constructing new temples, the concentration should be on protecting and maintaining the ancient temples. That will be the important mission of Temple ExNoRa