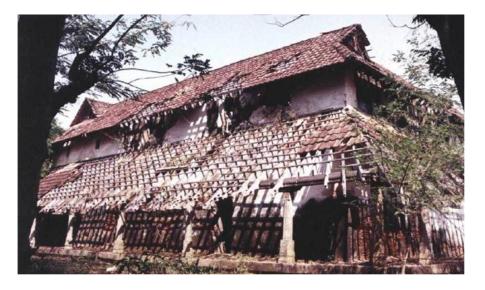

# TEMPLES IN RUINS

There are several thousands of temples which are in dilapidated condition and started crumbling Instead of constructing new temples, the concentration should be on protecting and maintaining the ancient temples. That will be the important mission of Temple ExNoRa