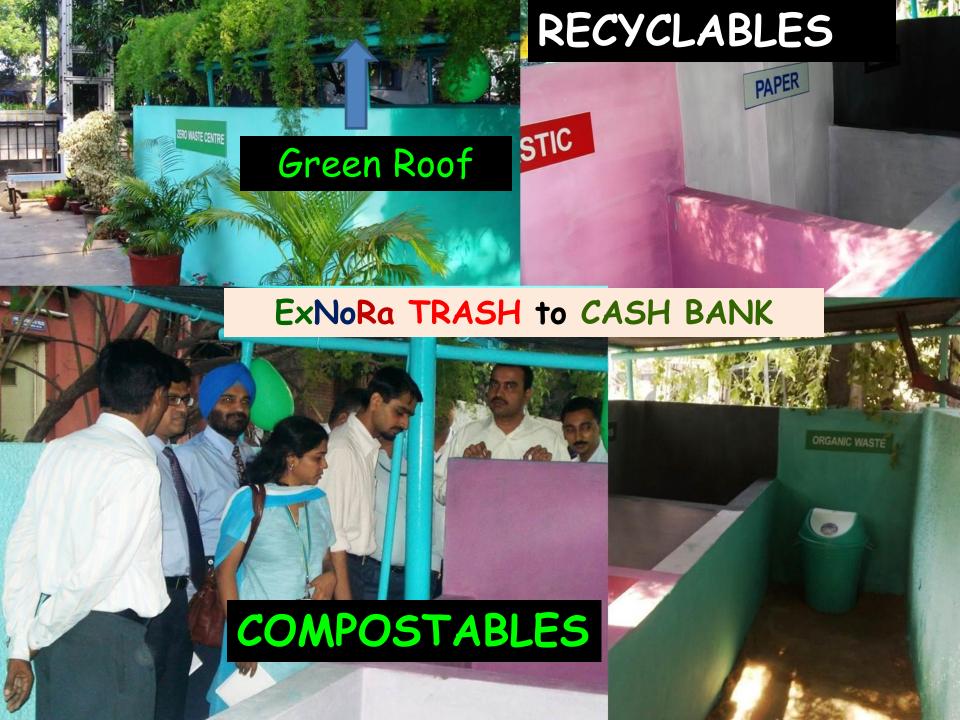

#### ExNoRa TRASH to CASH BANK

@ your School, College, Office & Place of Worship

ExNoRa TRASH to CASH BANK can be as simple as what you saw. You can make it better, by erecting a cheap masonry shed. You can get it sponsored. 100% you will get the money back in three months by sale of paper & plastic as well as the Compostable Wastes