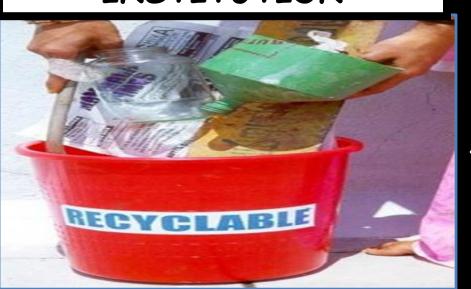

#### ExNoRa TRASH to CASH BANK

Offload the clean paper & plastic wastes in white & red baskets respectively in the ExNoRa TRASH to CASH BANK in the school / college / office / place of worship

This is meant only for your leftover food waste of your Tiffin box

#### ExNoRa TRASH to CASH BANK

@ your School, College, Office & Place of Worship

ExNoRa TRASH to CASH BANK can be as simple as what you saw. You can make it better, by erecting a cheap masonry shed. You can get it sponsored. 100% you will get the money back in three months by sale of paper & plastic as well as the Compostable Wastes