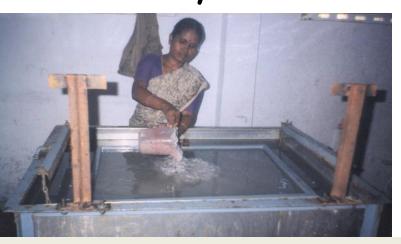

# PAPER PROSPER HANDMADE PAPER SoSoWaR Source Solid Waste Recycling (PAPER)

Recognition to students
who involve themselves as
PAPER TOPPER
PAPER SUPERMAN

#### PAPER PROSPER

Recycle

Handmade Paper

COMPOST (SOILED PAPER)

Paper Brick

Packing Material (shredded)

Paper Art & Origami

Make your waste paper as wonder paper through PAPER PROSPER project. Recognise the participants as PAPER TOPPER & PAPER SUPERMAN

Office, school & college paper waste + paper waste deposited in ExNoRa Trash to Cash Bank can be recycled easily as wonder paper by just small recycling, machine

Become a PAPER TOPPER & PAPER SUPERMAN

Waste Paper recycling at ExNoRa Vocational Training Centre Thiruvanmiyur Narikuravar Colony- formation of micro-enterprises

#### Handmade paper! WOW!! How beautiful it is?

MAKE YOUR PAPER- WASTE as via PAPER PROSPER +
PAPER TOPPER & PAPER SUPERMAN
EXCELLENT HANDMADE PAPER