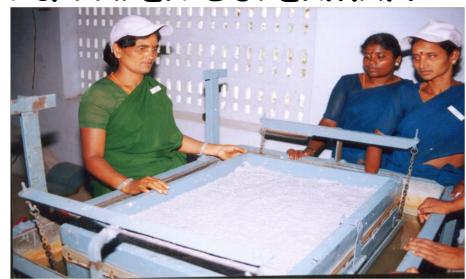

# PAPER PROSPER HANDMADE PAPER SoSoWaR Source Solid Waste Recycling (PAPER)

Recognition to students
who involve themselves as
PAPER TOPPER
PAPER SUPERMAN

#### PAPER PROSPER

Recycle

Handmade Paper

COMPOST (SOILED PAPER)

Paper Brick

Packing Material (shredded)

Paper Art & Origami

Make your waste paper as wonder paper through PAPER PROSPER project. Recognise the participants as PAPER TOPPER & PAPER SUPERMAN

Office, school & college paper waste + paper waste deposited in ExNoRa Trash to Cash Bank can be recycled easily as wonder paper by just small recycling, machine

Become a PAPER TOPPER & PAPER SUPERMAN

Waste Paper recycling at ExNoRa Vocational Training Centre Thiruvanmiyur Narikuravar Colony- formation of micro-enterprises

#### Handmade paper! WOW!! How beautiful it is?

MAKE YOUR PAPER- WASTE as via PAPER PROSPER +
PAPER TOPPER & PAPER SUPERMAN
EXCELLENT HANDMADE PAPER