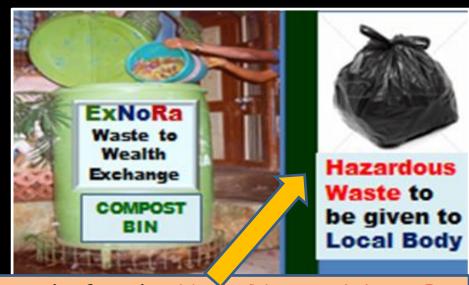

#### ExNoRa TRASH to CASH BANK

Offload the clean paper & plastic wastes in white & red baskets respectively in the ExNoRa TRASH to CASH BANK in the school / college / office / place of worship

This is meant only for your leftover food waste of your Tiffin box

The is only for the HAZARDOUS WASTE generated in the school / college premises