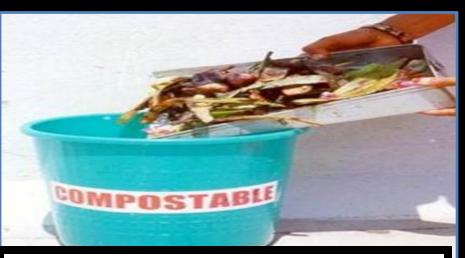

#### ExNoRa TRASH to CASH BANK

Offload the clean paper & plastic wastes in white & red baskets respectively in the ExNoRa TRASH to CASH BANK in the school / college / office / place of worship

This is meant only for your leftover food waste of your Tiffin box

#### ExNoRa TRASH to CASH BANK

@ your School, College, Office & Place of Worship

ExNoRa TRASH to CASH BANK can be as simple as what you saw. You can make it better, by erecting a cheap masonry shed. You can get it sponsored. 100% you will get the money back in three months by sale of paper & plastic as well as the Compostable Wastes