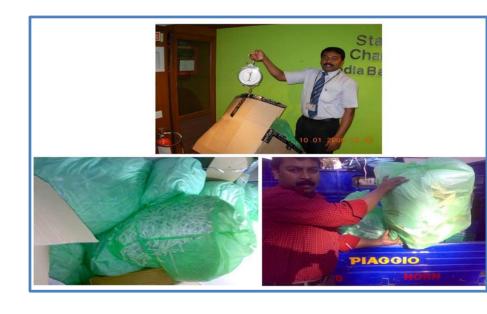

#### ExNoRa TRASH to CASH BANK

Offload the clean paper & plastic wastes in white & red baskets respectively in the ExNoRa TRASH to CASH BANK in the school / college / office / place of worship

This is meant only for your leftover food waste of your Tiffin box

#### ExNoRa TRASH to CASH BANK

@ your School, College, Office & Place of Worship

ExNoRa TRASH to CASH BANK can be as simple as what you saw. You can make it better, by erecting a cheap masonry shed. You can get it sponsored. 100% you will get the money back in three months by sale of paper & plastic as well as the Compostable Wastes