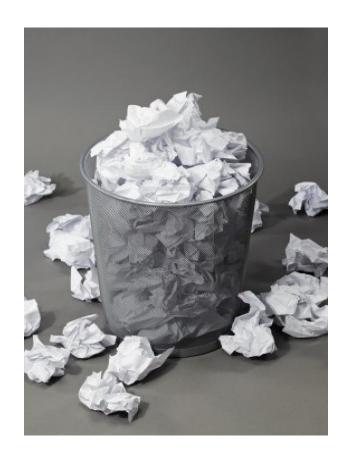

## Compress paper & make transportation of Paper Compact

Paper is light but voluminous so that the paper scrap trade has become uneconomical. This problem can be overcome by using a paper compressor, so that more volume can be transported

You can put an end to this

You can stop this by compressing paper at source

Do a simple exercise for you to make your paper waste handling a resounding success

Paper waste is same like plastic and pet bottle wastes. Paper Recycling has become challenging due to its transportation cost as paper weight is very less but it occupies a lot of space of the transporting cart / truck.