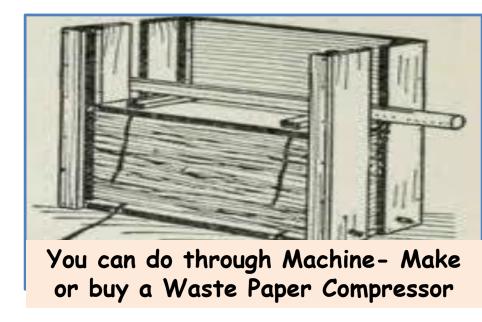

## Compress paper & make transportation of Paper Compact

Paper is light but voluminous so that the paper scrap trade has become uneconomical. This problem can be overcome by using a paper compressor, so that more volume can be transported

You can manually compress Paper

You can do one of the two options given here.
Compress it manually or manual cum mechanically