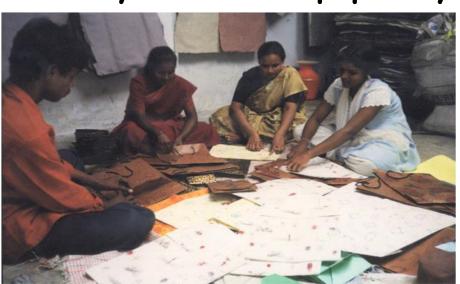

Office, school & college paper waste + paper waste deposited in ExNoRa Trash to Cash Bank can be recycled easily as wonder paper by just small recycling, machine

Become a PAPER TOPPER & PAPER SUPERMAN

Waste Paper recycling at ExNoRa Vocational Training Centre Thiruvanmiyur Narikuravar Colony- formation of micro-enterprises

More than 9000 people trained across Tamil Nadu Trained