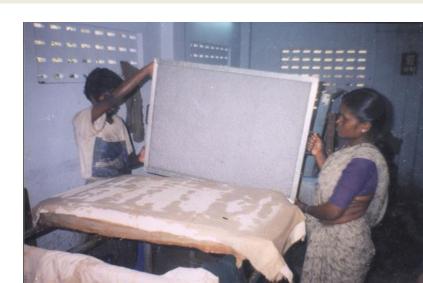

# PAPER PROSPER HANDMADE PAPER SoSoWaR Source Solid Waste Recycling (PAPER)

Recognition to students
who involve themselves as
PAPER TOPPER
PAPER SUPERMAN

#### PAPER PROSPER

Recycle

Handmade Paper

COMPOST (SOILED PAPER)

Paper Brick

Packing Material (shredded)

Paper Art & Origami

Make your waste paper as wonder paper through PAPER PROSPER project. Recognise the participants as PAPER TOPPER & PAPER SUPERMAN

Office, school & college paper waste + paper waste deposited in ExNoRa Trash to Cash Bank can be recycled easily as wonder paper by just small recycling, machine

Become a PAPER TOPPER & PAPER SUPERMAN

Waste Paper recycling at ExNoRa Vocational Training Centre Thiruvanmiyur Narikuravar Colony- formation of micro-enterprises