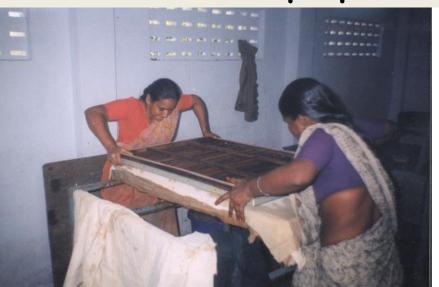

# PAPER PROSPER HANDMADE PAPER SoSoWaR Source Solid Waste Recycling (PAPER)

Recognition to students
who involve themselves as
PAPER TOPPER
PAPER SUPERMAN

#### PAPER PROSPER

Recycle

Handmade Paper

COMPOST (SOILED PAPER)

Paper Brick

Packing Material (shredded)

Paper Art & Origami

Make your waste paper as wonder paper through PAPER PROSPER project. Recognise the participants as PAPER TOPPER & PAPER SUPERMAN

Office, school & college paper waste + paper waste deposited in ExNoRa Trash to Cash Bank can be recycled easily as wonder paper by just small recycling, machine

Become a PAPER TOPPER & PAPER SUPERMAN

Waste Paper recycling at ExNoRa Vocational Training Centre Thiruvanmiyur Narikuravar Colony- formation of micro-enterprises