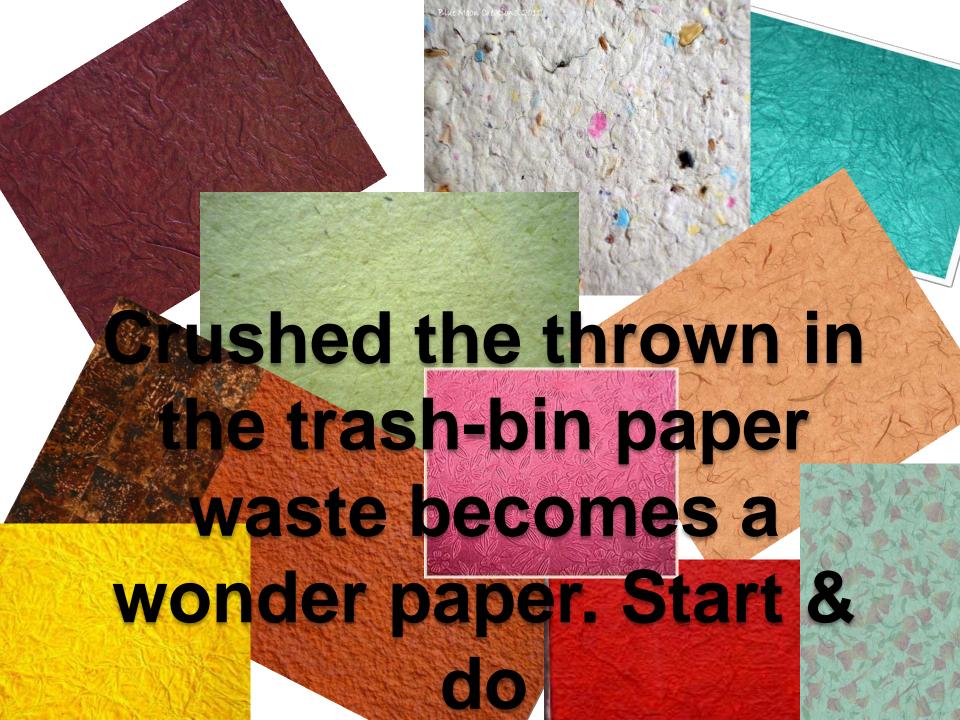

# PAPER PROSPER HANDMADE PAPER SoSoWaR Source Solid Waste Recycling (PAPER)

Recognition to students
who involve themselves as
PAPER TOPPER
PAPER SUPERMAN

#### PAPER PROSPER

Recycle

Handmade Paper

COMPOST (SOILED PAPER)

Paper Brick

Packing Material (shredded)

Paper Art & Origami

Make your waste paper as wonder paper through PAPER PROSPER project. Recognise the participants as PAPER TOPPER & PAPER SUPERMAN

#### Handmade paper! WOW!! How beautiful it is?

MAKE YOUR PAPER- WASTE as via PAPER PROSPER +
PAPER TOPPER & PAPER SUPERMAN
EXCELLENT HANDMADE PAPER