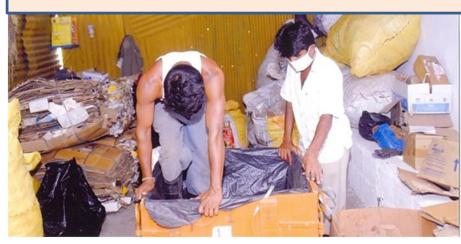

You can manually compress Paper

You can do one of the two options given here.
Compress it manually or manual cum mechanically