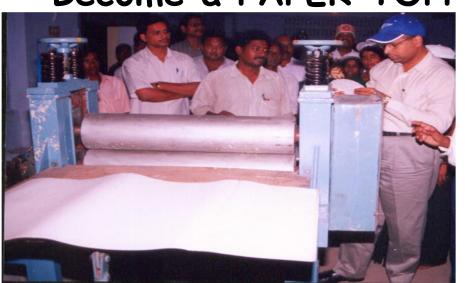

## Compress paper & make transportation of Paper Compact

Paper is light but voluminous so that the paper scrap trade has become uneconomical. This problem can be overcome by using a paper compressor, so that more volume can be transported

You can put an end to this

You can stop this by compressing paper at source

Do a simple exercise for you to make your paper waste handling a resounding success

Paper waste is same like plastic and pet bottle wastes. Paper Recycling has become challenging due to its transportation cost as paper weight is very less but it occupies a lot of space of the transporting cart / truck.

You can manually compress Paper

You can do one of the two options given here.
Compress it manually or manual cum mechanically