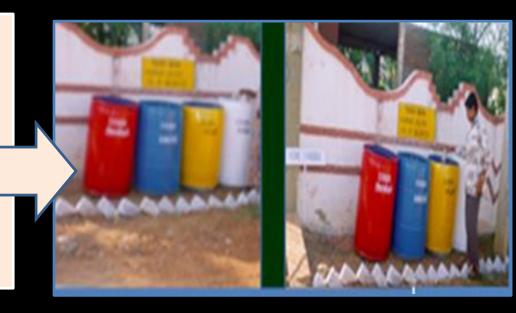

#### ExNoRa TRASH to CASH BANK

Offload the clean paper & plastic wastes in white & red baskets respectively in the ExNoRa TRASH to CASH BANK in the school / college / office / place of worship

This is meant only for your leftover food waste of your Tiffin box

The is only for the HAZARDOUS WASTE generated in the school / college premises