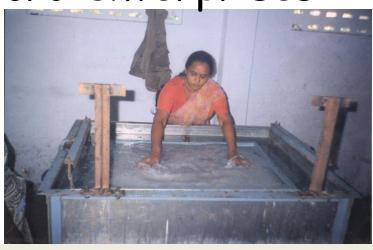

# PAPER PROSPER HANDMADE PAPER SoSoWaR Source Solid Waste Recycling (PAPER)

Recognition to students
who involve themselves as
PAPER TOPPER
PAPER SUPERMAN

#### PAPER PROSPER

Recycle

Handmade Paper

COMPOST (SOILED PAPER)

Paper Brick

Packing Material (shredded)

Paper Art & Origami

Make your waste paper as wonder paper through PAPER PROSPER project. Recognise the participants as PAPER TOPPER & PAPER SUPERMAN

Office, school & college paper waste + paper waste deposited in ExNoRa Trash to Cash Bank can be recycled easily as wonder paper by just small recycling, machine

Become a PAPER TOPPER & PAPER SUPERMAN

Waste Paper recycling at ExNoRa Vocational Training Centre Thiruvanmiyur Narikuravar Colony- formation of micro-enterprises

#### Handmade paper! WOW!! How beautiful it is?

MAKE YOUR PAPER- WASTE as via PAPER PROSPER +
PAPER TOPPER & PAPER SUPERMAN
EXCELLENT HANDMADE PAPER