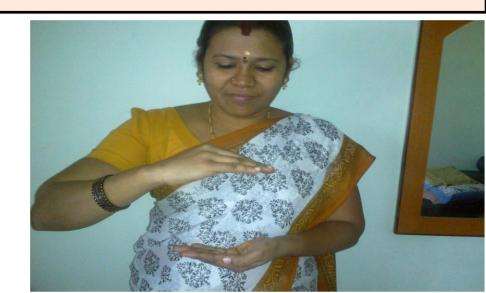

### EXNORA'S MOTHER EARTH SALUTE

Any meeting you attend, you MUST GUIDE the people there to offer ExNoRa's MOTHER EARTH SALUTE

In all the gatherings offer & guide people E×NoRa's MOTHER EARTH SALUTE. You have to administer the salute, giving pause between each stanza so that the members of the audience are able to grasp and repeat the same. Hold your hands as if you are holding Mother Earth in your hand, with your eyes showing kindness to Mother Earth & the audience will do the same.