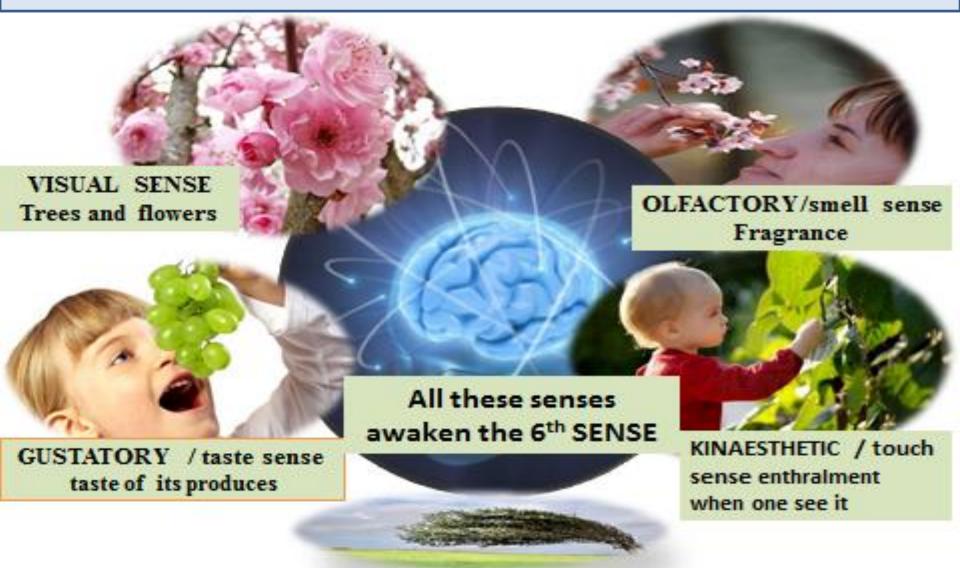

# Trees have no six senses , but provide treat to mans' six senses

AUDITORY – hearing sense along with air soothing noise

Tree has no senses of humans, but it treats mother earth with respect & reverence (Humans & Trees have no comparison

| It takes oxygen for<br>8 hours      | But gives returns oxygen for 16 hours                                                                                                                                                                                                                                                                                                                                                           |
|-------------------------------------|-------------------------------------------------------------------------------------------------------------------------------------------------------------------------------------------------------------------------------------------------------------------------------------------------------------------------------------------------------------------------------------------------|
| It takes nutrients<br>from earth    | But enriches the soil by dropping its leaves<br>Flowers & fruits                                                                                                                                                                                                                                                                                                                                |
| It takes water<br>from Mother earth | But Trees only get us rain                                                                                                                                                                                                                                                                                                                                                                      |
| It gets the support from the soil   | But it is the trees which protects the soil from erosion & land slides                                                                                                                                                                                                                                                                                                                          |
| It occupies space                   | But it gives shade beneath its occupied area                                                                                                                                                                                                                                                                                                                                                    |
| It does not have<br>six senses      | But provides treat to humans all six senses by its beauty -<br>leaves & flowers (Visual sense), fragrance (olfactory/ smell<br>sense), taste of its produces (gustatory / taste sense),<br>along with air soothing noise (Auditory - hearing sense),<br>enthralment when one see it (kinaesthetic / touch sense) &<br>seeing all these work for the analytical & creative 6 <sup>th</sup> Sense |