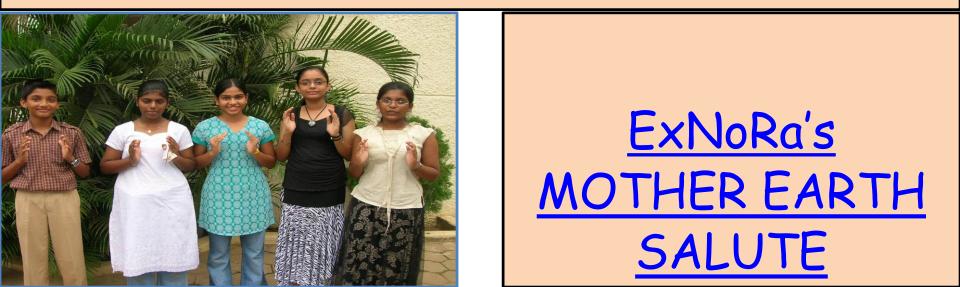

# EXNORA'S SIBLING TREE SALUTE

Following ExNoRa's MOTHER EARTH SALUTE, you MUST GUIDE the people there to offer ExNoRa's SIBLING TREE SALUTE

After ExNoRa's MOTHER EARTH SALUTE, administer ExNoRa's SIBLING TREE SALUTE, giving pause between each stanza so that the members of the audience are able to grasp and repeat the same.

ExNoRa's SIBLING TREE SALUTE Hold your hands as if you are holding a TREE SAPLIMNG in your hand, with your eyes showing kindness to the sapling & the audience will do the same.