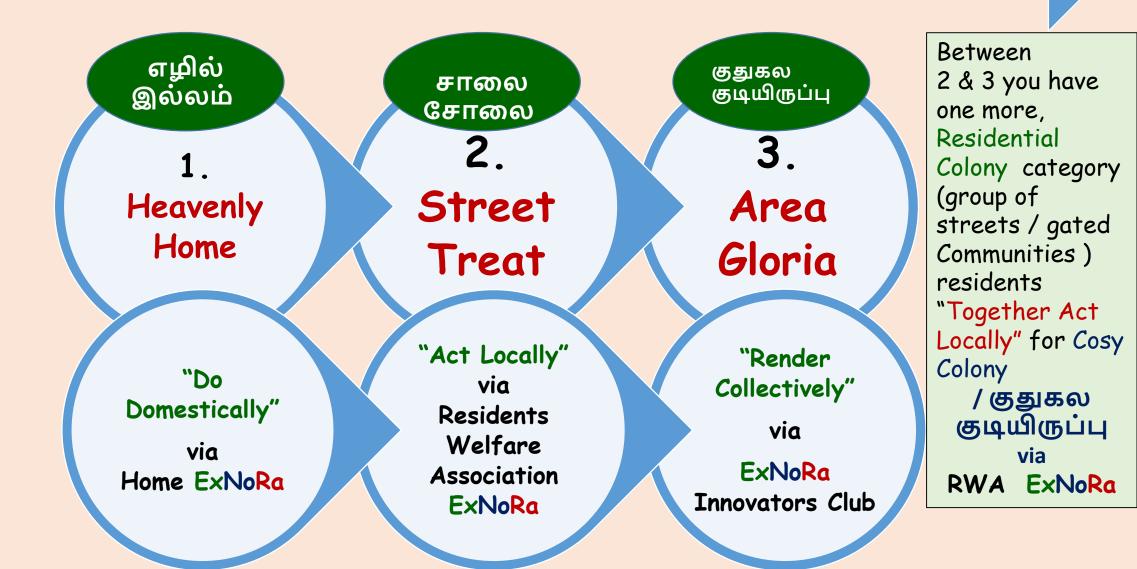

#### The four messages that you can carry to people

Do you want to see the **MODELS** of Heavenly Home Street Delight Cosy Colony Area Gloria?

#### Speakers' ExNoRa will guide the people on HEAVENLY HOME

The 2<sup>nd</sup> PROJECT of Speakers' ExNoRa MODEL STREET

| ACT LOCALLY                     | for    |
|---------------------------------|--------|
| sTREET TREAT                    | via    |
| STREET Residents Welfare ExNoRa | $\sim$ |

A SLUM AREA, Giriappa Road is now better than a POSH AREA

ENGRA

GATGRAND

Between 2 & 3 you have one more, Residential Colony CATEGORY (Cluster of streets including Gated Communities) and residents "Together Act Locally" for Cosy Colony குதுகல குடியிருப்பு via RWA ExNoRa

#### Anna Nagar ExNoRa CLUB with its branches transformed it as Arputha Anna Nagar

| Render Collectively    | for        |
|------------------------|------------|
| Area Gloria            | via        |
| ExNoRa Innovators Club | $\bigcirc$ |