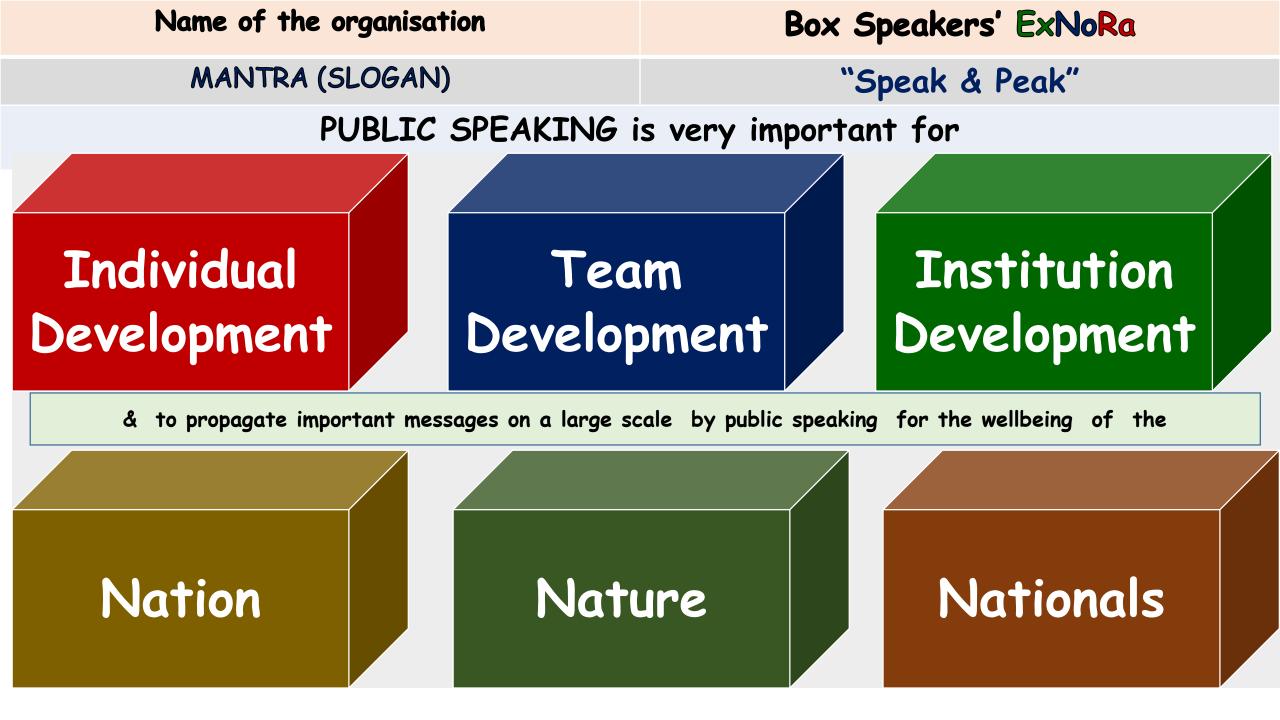

## SPEAK & PEAK

Learn Public Speaking yourself easily and take Earth Saving and Humanity Serving Messages to hundreds and thousands effortlessly and transform them . That is not all. Public Speaking will help you grow in your professional and service careers. You can get a career as a SOCIAL ARCHITECT, if you learn JEEVAN SHASTRA and

The 3<sup>rd</sup> duty of Speakers' ExNoRa is to guide people on realising model neighbourhood

**ExNoRa** since 1989 is the largest Environmental Movement of India and one of the fastest growing in the world. It needs speakers to speak on Nature Saving, Nation Supporting & Nationals Serving including important Jeevan Shastra at all these places. It is now subject in many schools & colleges. You will be deputed to speak at