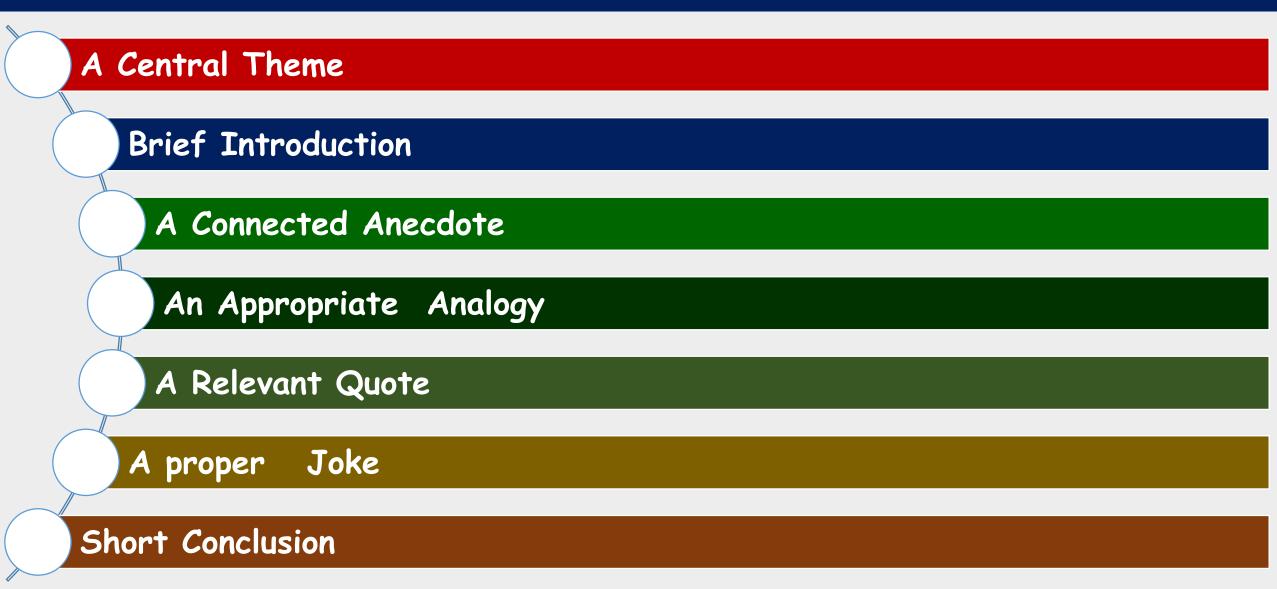

### An IDEAL SPEECH even as short as five minutes will include

#### IMPORTANT INGREDIENTS OF A GOOD SPEECH

| Content                       |                                     |
|-------------------------------|-------------------------------------|
| Language with good Vocabulary |                                     |
| Body Language                 |                                     |
| Facial Expression             |                                     |
| Voice Modulation              |                                     |
| Eye Contact                   | Box                                 |
| Punctuation & Pause           | Speakers<br>'ExNoRa SPEAK<br>& PEAK |