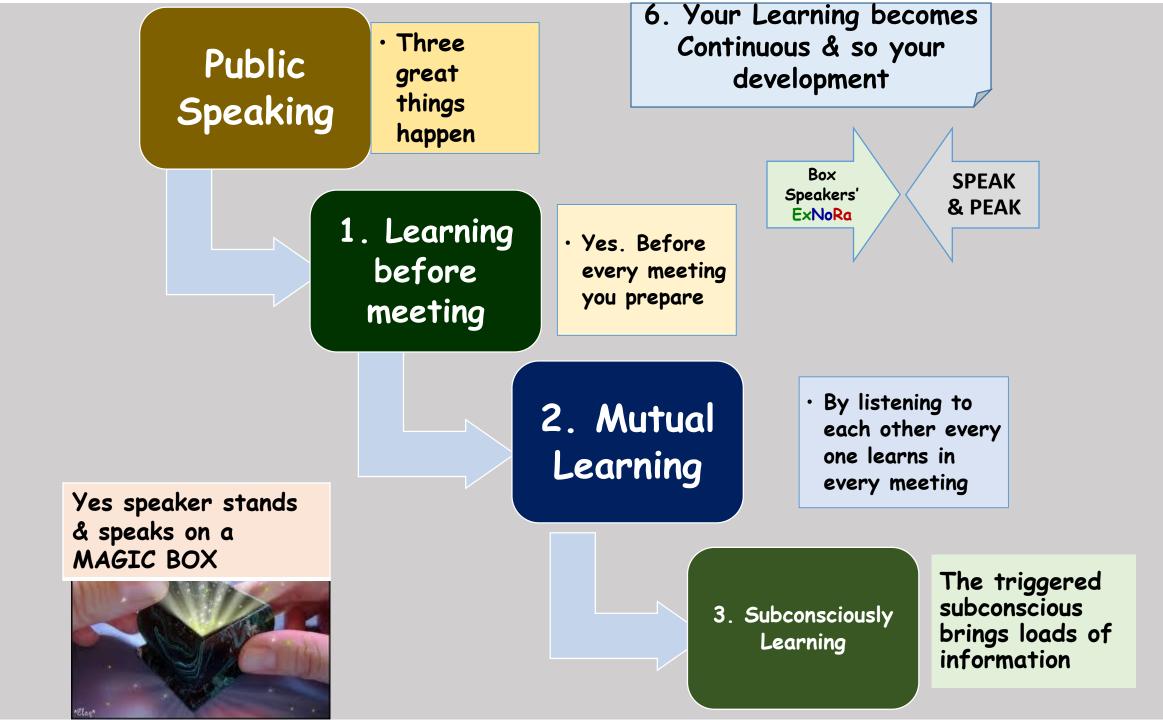

#### ADVANTAGES

The members learn the art and science of 'PUBLIC SPEAKING' and excel in it. They learn from A to Z of Communication.

They get rid off the stage fear. Their self confidence increases by leaps and bounds

Their command over language improves steeply. Their vocabulary multiplies.

Their right brain becomes sharper and they develop enormous presence of mind & Creativity

Their general knowledge improves. They prepare at least five hours a week for delivering their five minutes speech. Their preparation makes them the most learned.

In the meeting they also lend their ears to others who have similarly spent five hours for their five minutes talk. By only listening to them, one becomes a mobile Encyclopedia and a moving University in just a year.

The members become leaders. The Country and the Society need leaders.

In all their walks of life including their profession they are bound to excel.

Wherever they go they will be surrounded by people who will be eager to listen to them.

They are able to communicate important messages in the BSE meetings and they get a platform to communicate what is some thing dear to their heart and their passion. They can inspire others and make them also subscribe to their mission.