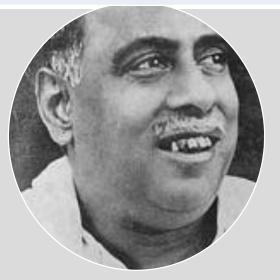

### Aringer Anna

### Karma Veerar Kamaraj

YOUR PHOTO Yes Serve like Kamraj & Speak like Anna

you will find your

book

place in the history

Aringer Anna was the one who rose to top by his public speaking skill. Those who loved Tamil found their language as great when Anna roared on the dais. Hundreds who were inspired by him , also became good speakers reached pinnacle of glory by Public Speaking assumed all importance during his era and thereafter