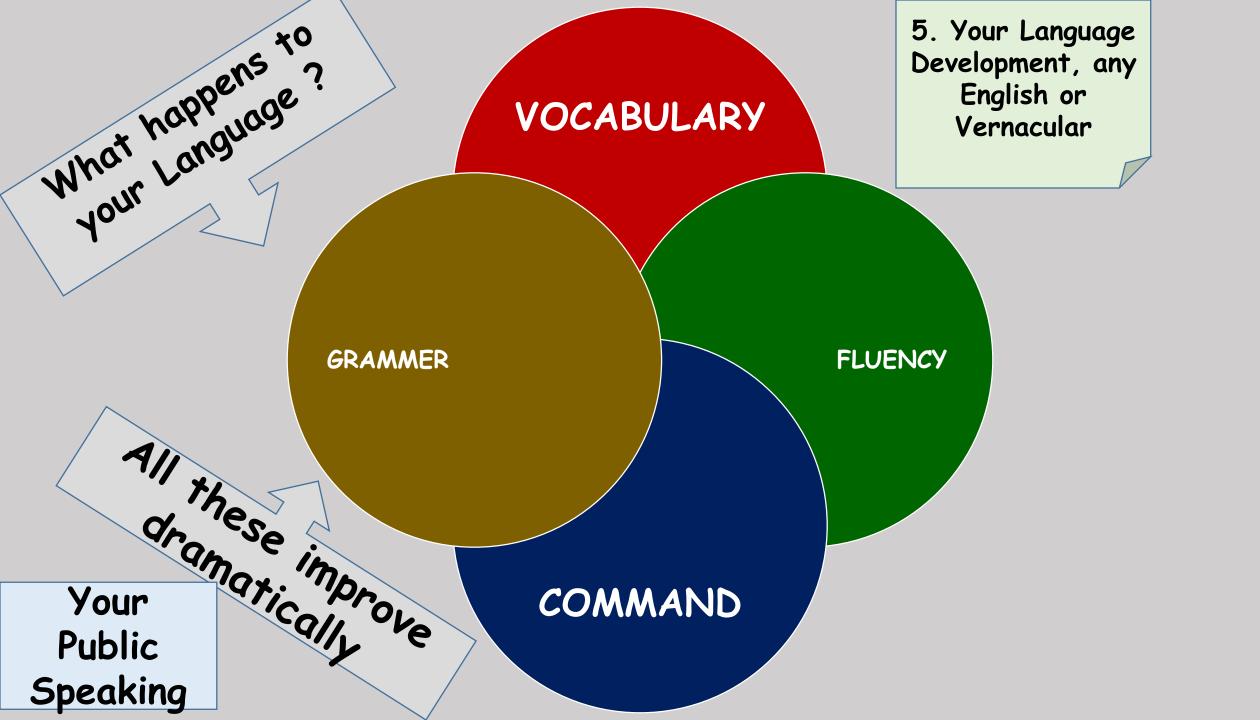

Their command over language improves steeply. Their vocabulary multiplies.

Their right brain becomes sharper and they develop enormous presence of mind & Creativity

Their general knowledge improves. They prepare at least five hours a week for delivering their five minutes speech. Their preparation makes them the most learned.