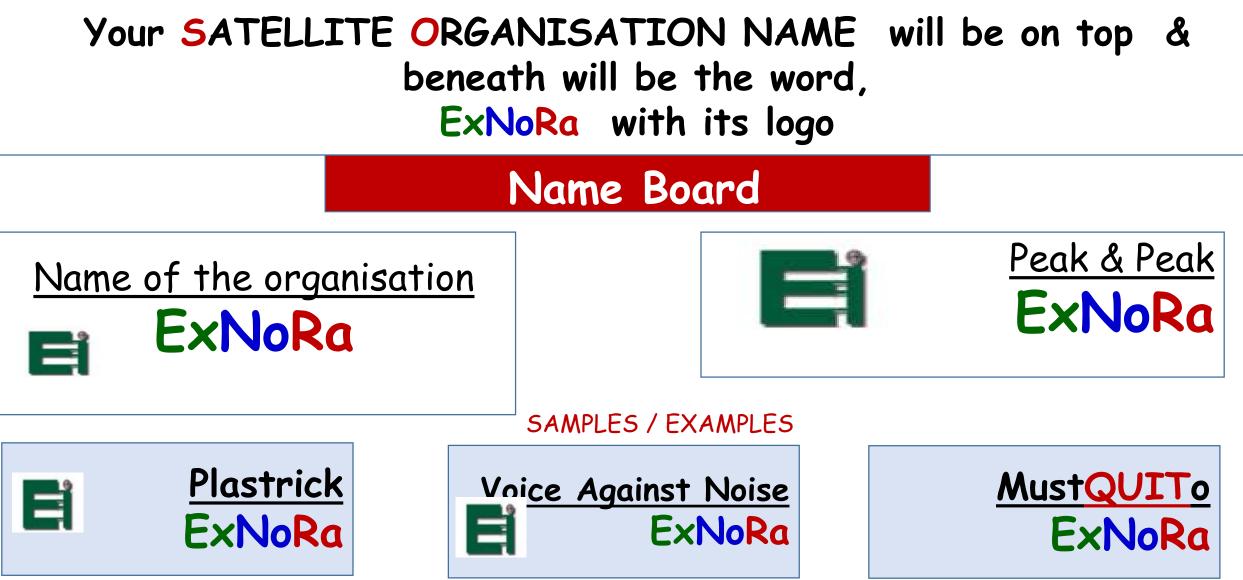

Keep Name Board of your Satellite Organisation outside the Office & at the entrance of your town/village / Neighbourhood and mention clearly the motto of your activity. The above is also the model for your organisation & the change the name.