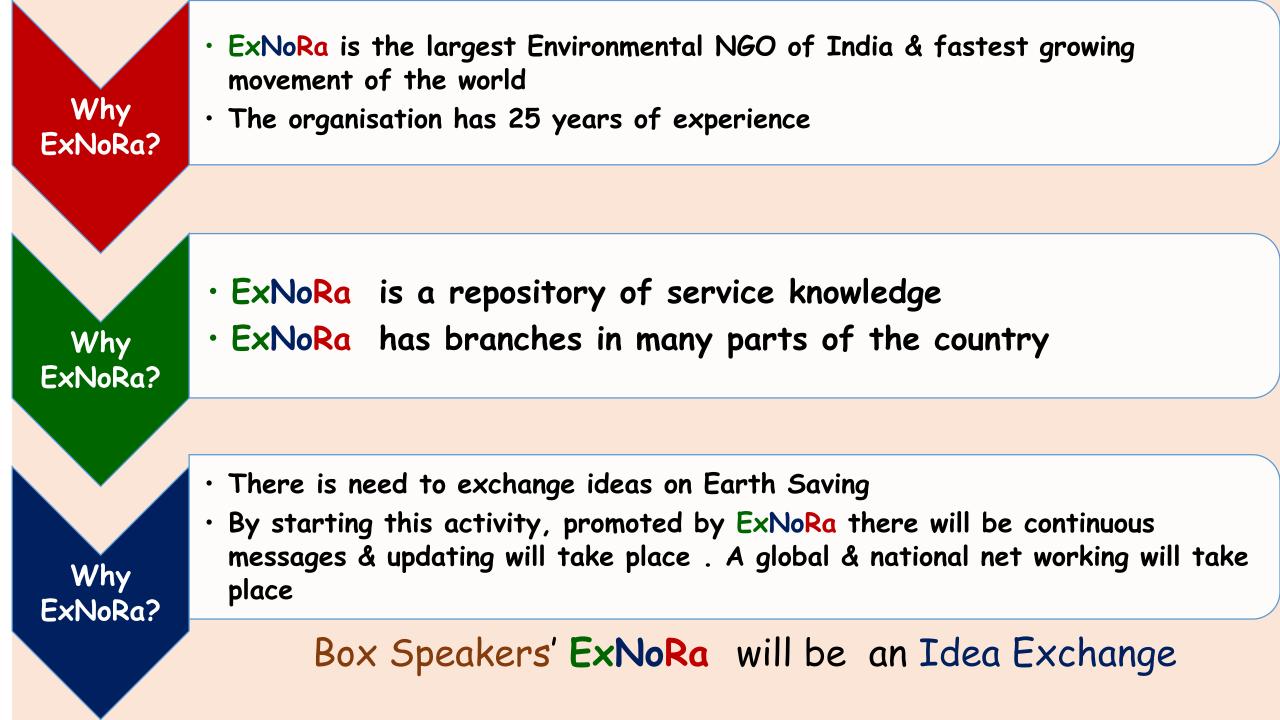

The 3<sup>rd</sup> duty of Speakers' ExNoRa is to guide people on realising model neighbourhood

**ExNoRa** since 1989 is the largest Environmental Movement of India and one of the fastest growing in the world. It needs speakers to speak on Nature Saving, Nation Supporting & Nationals Serving including important Jeevan Shastra at all these places. It is now subject in many schools & colleges. You will be deputed to speak at

You will be deputed to address various Local and National Forums & Gatherings as there is tremendous demand to share vital knowledge and naturally much more demand for speaker. Please start / join a branch of Box Speakers ExNoRa in your street / Flat Complex / Institution today, right now. Rest will be history