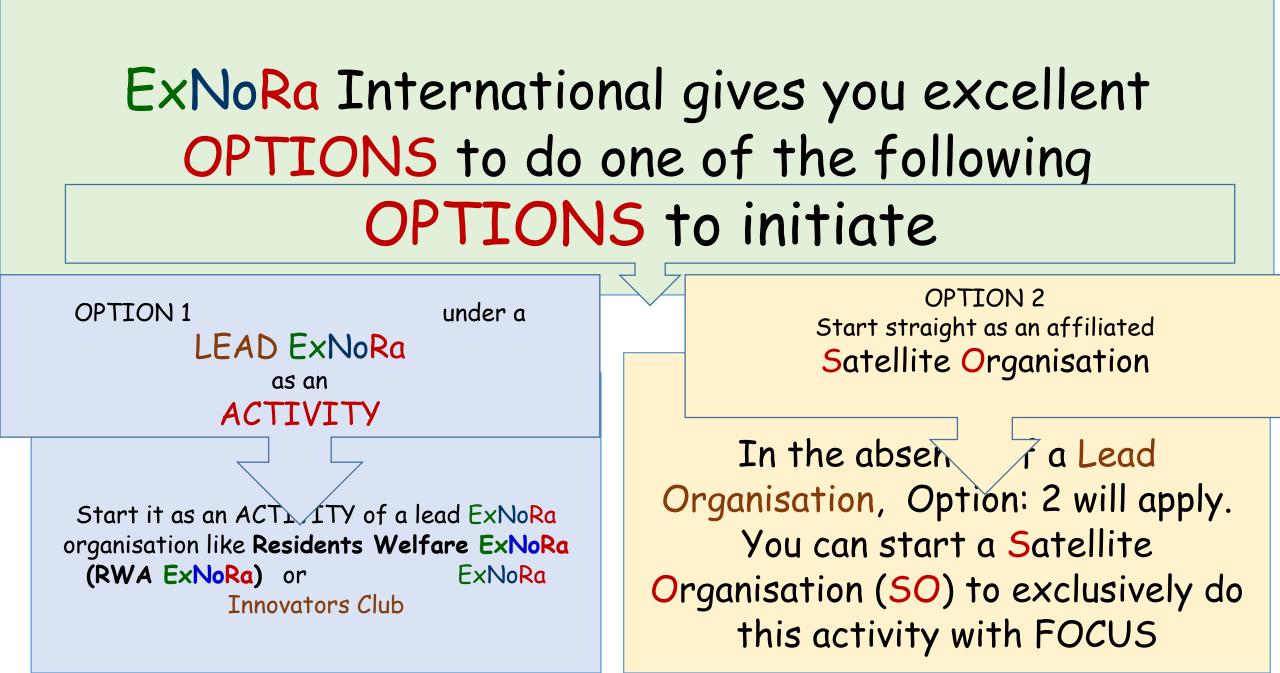

# What is a LEAD ExNoRa?

Activity

OPILONS Activities & Posts are optional

#### If it is an <u>ACTIVITY</u> of a <u>Residents</u> <u>Welfare ExNoRa (RWA ExNoRa</u>)

Then, there will be an ACTIVITY-HEAD who will have a team from members / residents. The team will work & solve it. The ACTIVITY-HEAD will work under the guidance & supervision of their parent, RWA ExNoRa Satellite Organisati are optional

If it is a Satellite "ORGANISATION" of ExNoRa International, the body will have a 17 member team as follows President **Director General > Internal (VP) Director General** >External (VP) Secretary General Secretary >Jeevan Shastra Secretary > Basic 5 Duties to Environment Treasurer >

Ten Directors (Posts Optional)

Why these two channels? It is simple. if it is a part of a LEAD Organisation like RWA ExNoRa, it will be an ACTIVITY of the RWA ExNoRa with an Activity-in-Charge having a team & If it independent is it will be a Satellite ORGANISATION.