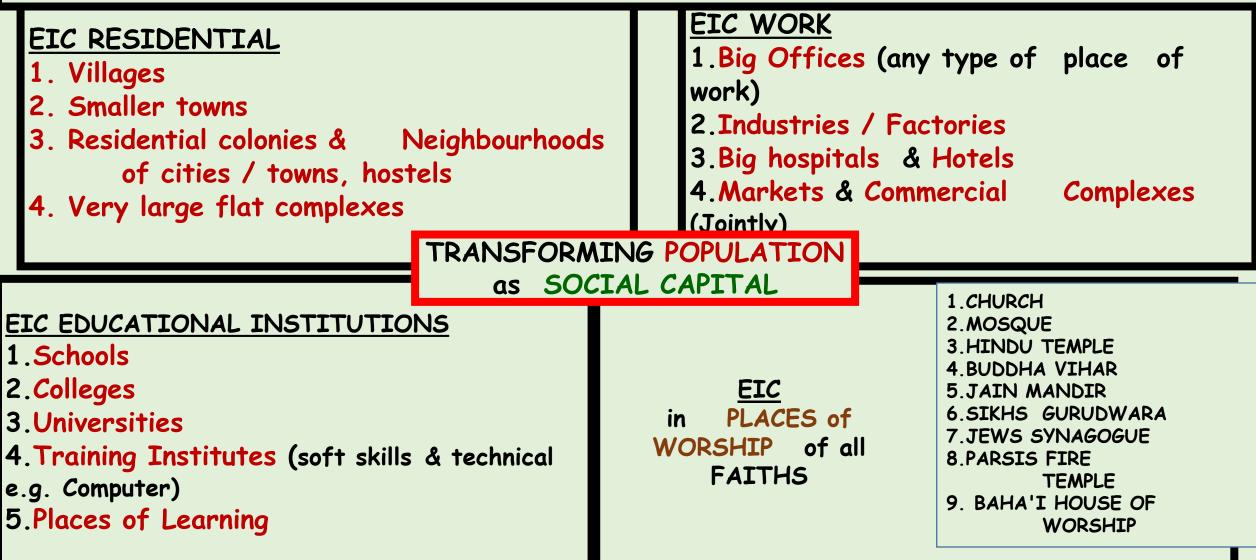

Zero

Pollutions &

Wastes

You can start or initiate ExNoRa Innovators Club (EIC) in one or more of the following places to innovate for society, people, environment & the Planet & IMPLEMENT

In Streets it will be RWA ExNoRa or RWA ExNoRa Innovators Club