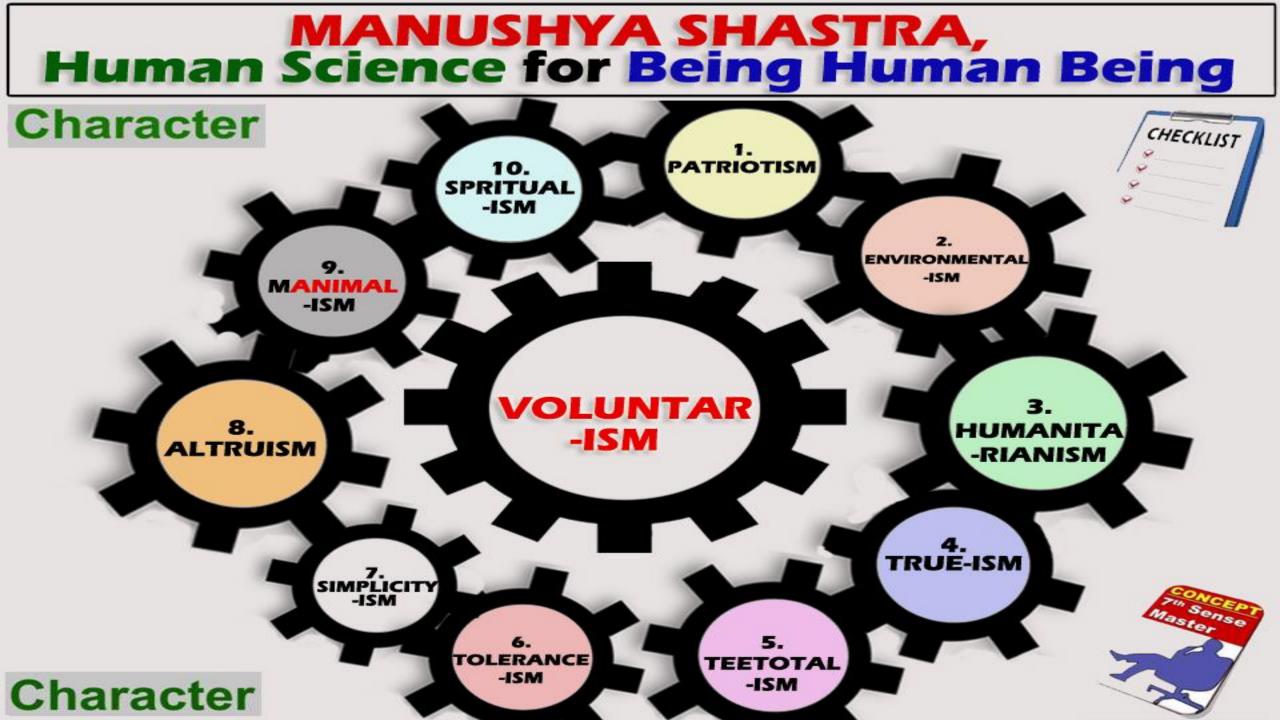

# VERY MUCH PART of JEEVAN SHASTRA, LIFE SCIENCE, (जीवन विज्ञान) for LIVING as HUMAN BEING MANUSHYA SHASTRA, HUMAN SCIENCE (मनष्य विज्ञान) for BEING HUMAN BEING

ExNoRa Innovators Club facilitates, as a SERVICE, TRAINING each & every HUMAN in the Art & Science of INNOVENTIONS (Innovation + Invention) for his OWN and SOCIETAL WELL-BEING

ExNoRa Innovators Club SINGLE WINDOW & WONDER WINDOW to solve from PERSONAL to SOCIETAL PROBLEMS

ExNoRa INNOVATORS CLUB for 100% Civil Society Empowerment

PART OF MANUSHYA SHASTRA, HUMAN SCIENCE for BEING HUMAN BEING for realising JEEVAN SHASTRA, LIFE SCIENCE for LIVING as HUMAN BEING

### ExNoRa stands for

ExNoRa

**Excellent Novel Radical** 

ExNoRans ensure these three qualities in their Thoughts / Words /Action & Innovate

ExNoRa : What the 3 colors Green, Blue & Red signify? The GREEN represents ENVIRONMENT, The BLUE represents PEACE & The RED represents SACRIFICE We need Clean & Green ENVIRONMENT & PEACE in our society & within ourselves & we can get both by only SACRIFICE

All these easily realised through INNOVATIONS