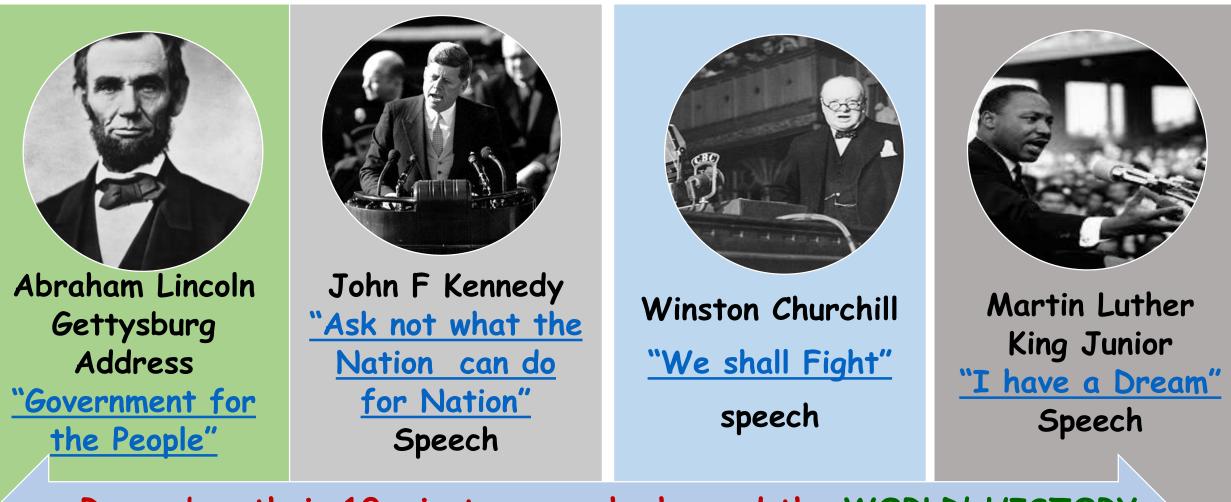

### GREAT MEN gave ONE SPEECH and brought WONDER CHANGE. NOW IT IS YOUR TURN

Remember their 10 minutes speech changed the WORLD' HISTORY

They are remembered more than others for their speeches

Many of their speeches are available, which you can hear via YouTube

Abraham Lincoln Gettysburg Address <u>"Government</u> for the People"

John F Kennedy <u>"Ask not what</u> <u>the Nation can</u> <u>do for Nation"</u> Speech Winston Churchill <u>"We shall</u> <u>Fight"</u> speech

Martin Luther King Junior <u>"I have a</u> <u>Dream"</u> Speech Theodore Roosevelt, "The Man with the Muck-rake" speech

Remember their 10 minutes speech changed the History

"We shall fight" Wincent Churchill's famous speech which was responsible for ALLIES' success & defeat of Germans (AXIS) in the 2<sup>nd</sup> World War