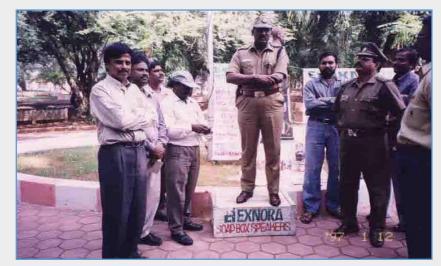

A wooden packing box can be bought or a packing new or old is converted to serve as dais. See it in the picture. It is simple. Put the box upside down. It should be started in every park as you will get listeners a lot of listeners who will join & take the message as well.