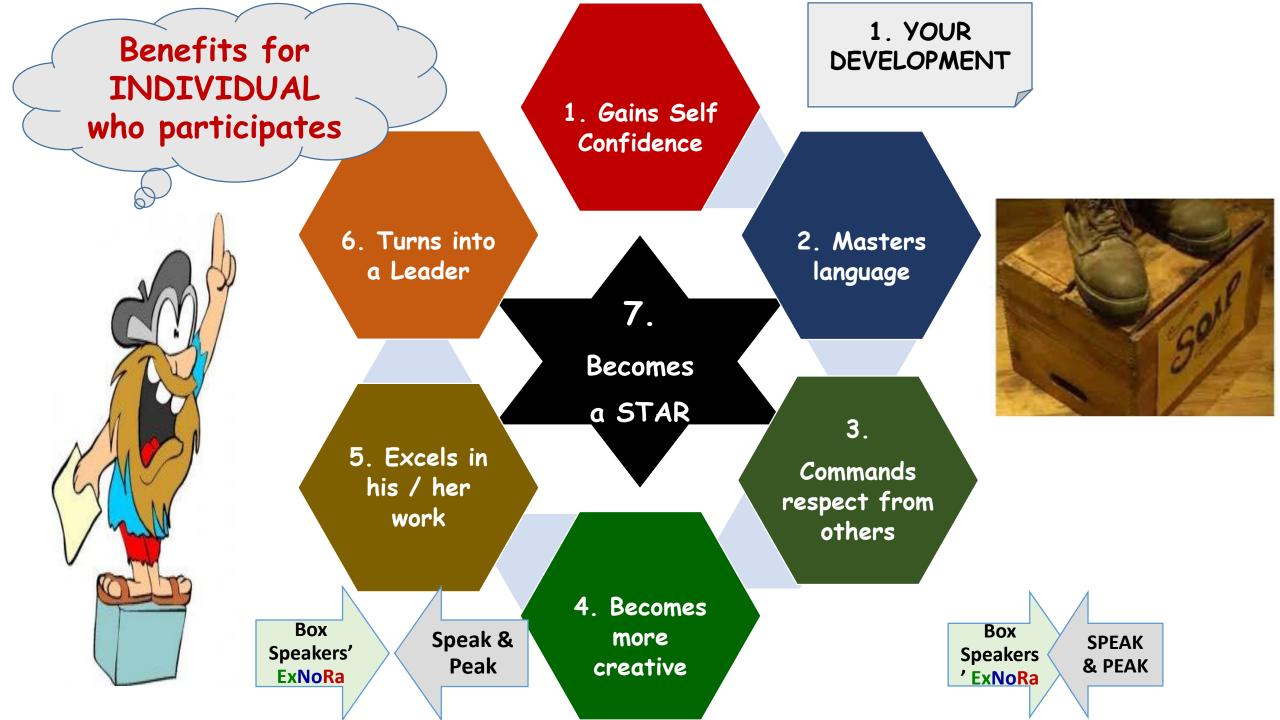

#### ADVANTAGES

The members learn the art and science of 'PUBLIC SPEAKING' and excel in it. They learn from A to Z of Communication.

They get rid off the stage fear. Their self confidence increases by leaps and bounds

Their command over language improves steeply. Their vocabulary multiplies.

Their right brain becomes sharper and they develop enormous presence of mind & Creativity

Their general knowledge improves. They prepare at least five hours a week for delivering their five minutes speech. Their preparation makes them the most learned.

In the meeting they also lend their ears to others who have similarly spent five hours for their five minutes talk. By only listening to them, one becomes a mobile Encyclopedia and a moving University in just a year.

The members become leaders. The Country and the Society need leaders.

In all their walks of life including their profession they are bound to excel.

Wherever they go they will be surrounded by people who will be eager to listen to them.