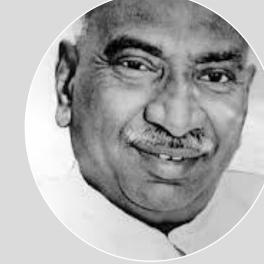

The greatest visionary and statesman par excellence is Karma Verrar Kamaraj. All great things happened during his rule as Chief Minister . Only thing he lacked was public speaking ability . Had he known that he would have become the Prime Minister of India, though he was never after offices

#### The MESSAGE

If one was able to serve like Kamaraj & speak beautifully like Anna, he will become world famous .Become good in Public Speaking . Your messages, which you think, are good can reach hundreds and thousands and you will become a SUPER HERO