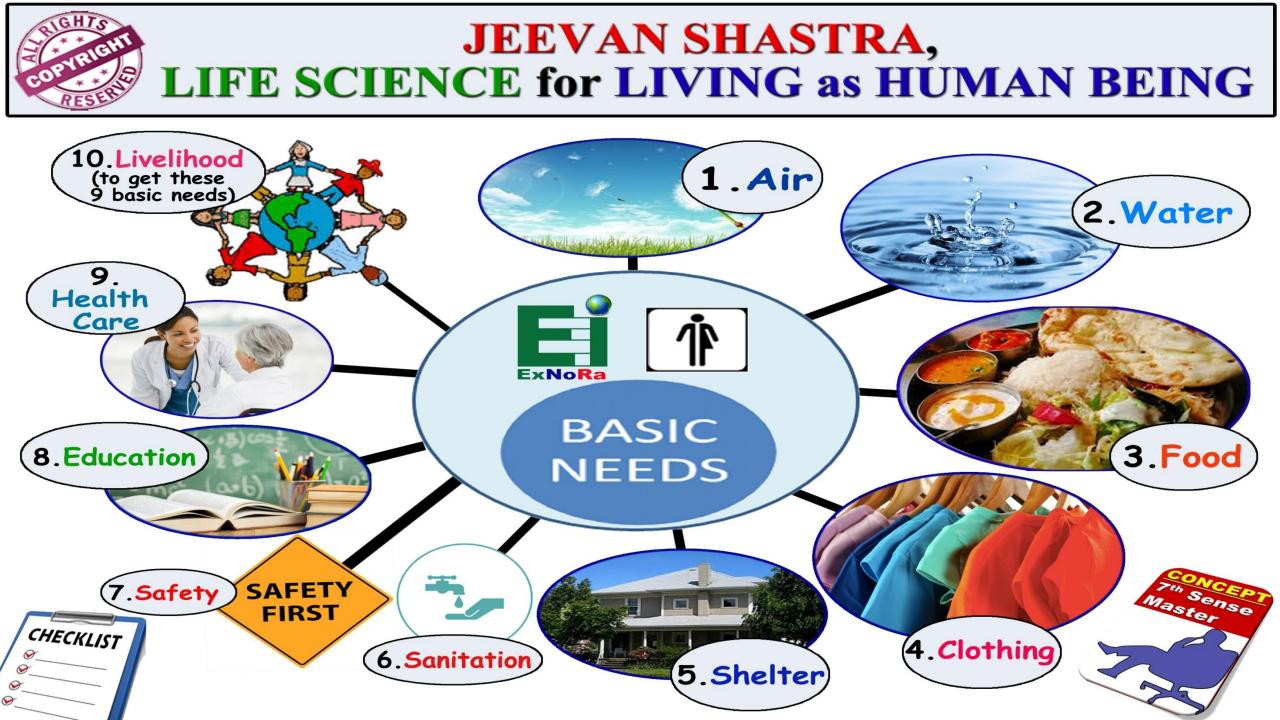

# VERY MUCH PART of JEEVAN SHASTRA, LIFE SCIENCE, (जीवन विज्ञान) for LIVING as HUMAN BEING MANUSHYA SHASTRA, HUMAN SCIENCE (मनष्य विज्ञान) for BEING HUMAN BEING

ExNoRa Innovators Club facilitates, as a SERVICE, TRAINING each & every HUMAN in the Art & Science of INNOVENTIONS (Innovation + Invention) for his OWN and SOCIETAL WELL-BEING

ExNoRa Innovators Club SINGLE WINDOW & WONDER WINDOW to solve from PERSONAL to SOCIETAL PROBLEMS

ExNoRa INNOVATORS CLUB for 100% Civil Society Empowerment

PART OF MANUSHYA SHASTRA, HUMAN SCIENCE for BEING HUMAN BEING for realising JEEVAN SHASTRA, LIFE SCIENCE for LIVING as HUMAN BEING