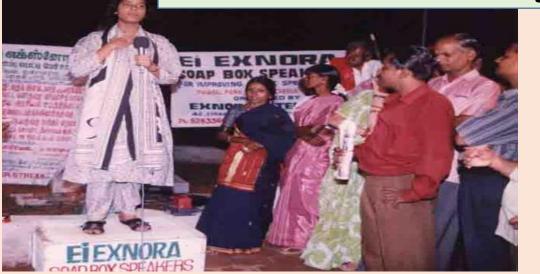

A wooden packing box can be bought or a packing new or old is converted to serve as dais. See it in the picture. It is simple. Put the box upside down. It should be started in every park as you will get listeners a lot of listeners who will join & take the message as well.