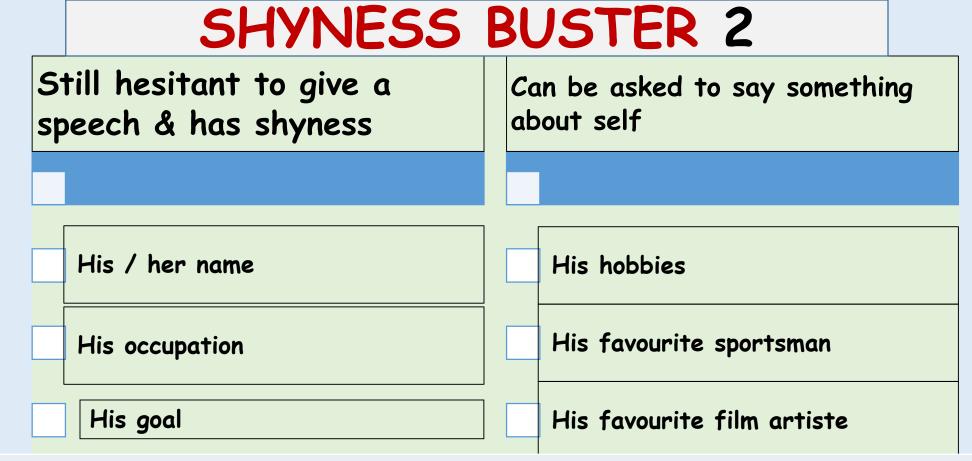

# SHYNESS BUSTER 3

Public Speaking is so simple & it is made now damn simple. TRY today

Ask the participant to climb over to the BOX

Ask him to answer your questions briefly even it can be one word response

Within 2 minutes you will hear him / her giving long answers

Immediately clap & acknowledge that the participant has given the 1<sup>st</sup> speech

What is a speech ?

A person shares an information known to him / her to more than one person, nonstop