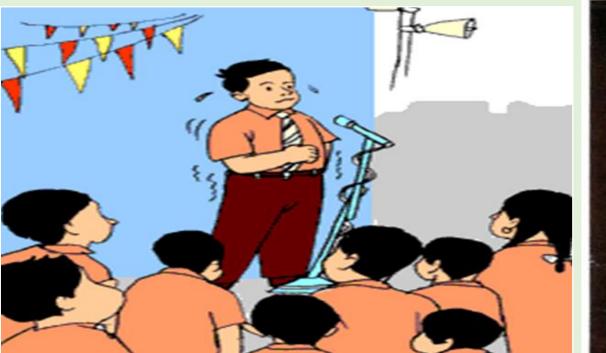

# Overcoming hiccups Stage FRIGHT / FEAR / SHIVER is natural How to overcome it ? Box is not a big dais & the audience is small Relax . We have easy way to get rid it off

#### Humourology ExNoRa

"Humourology ExNoRa" offers you an answer & a method Its name is Comedy Remedy . Comedy will come to your rescue

People who join "Box Speakers ExNoRa" will climb on the Box & just crack a joke for a minute That is all . Stage fear will run away This is an idea, the speaker does not become a laughing stock

But the joke evokes laughter

Box Speakers 'ExNoRa

SPEAK & PEAK Comedy Remedy

SHYNESS BUSTER 1

This itself will take about three minutes.

That is enough. He / she knows speech has been delivered

The participant confidence will get boosted.