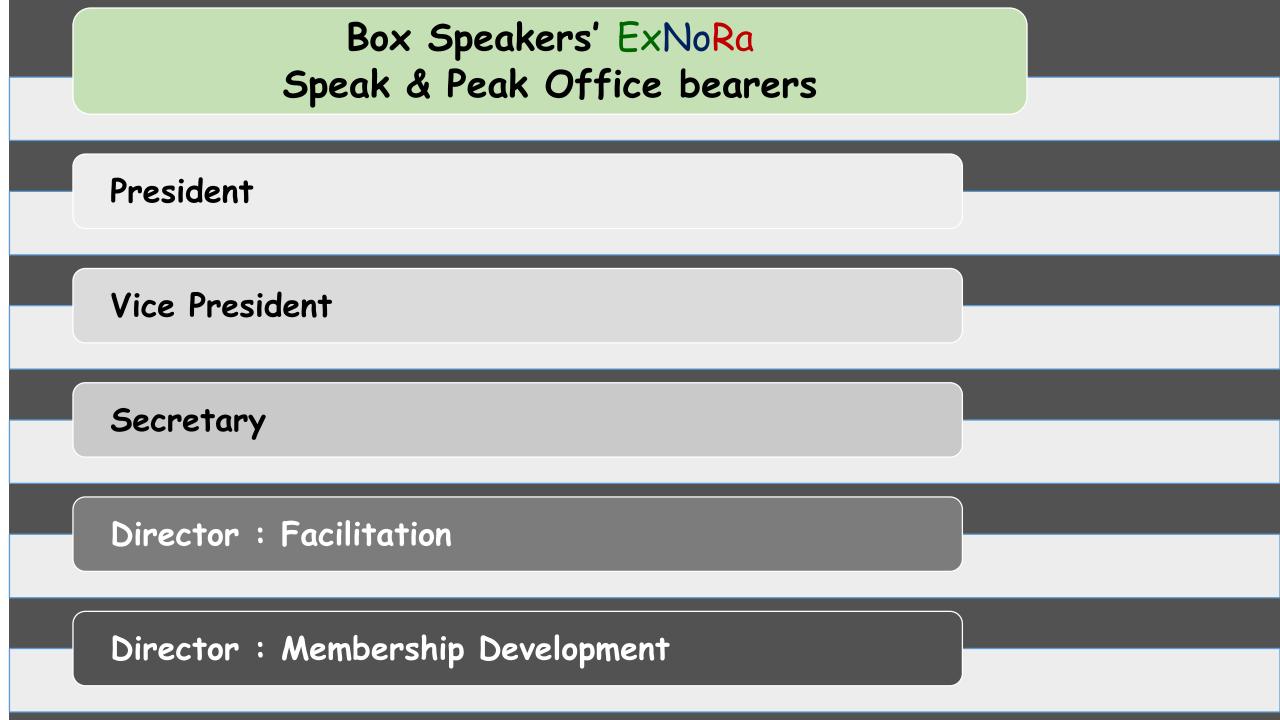

# Infrastructure

It is very simple but will produce amazing results

Each chapter will have groups as many as needed. Only 20 members will be there per group

#### Minimum needed is just THREE

Speaker and mike are not necessary in view of the small audience

The dais must be smallest in the world, a normal goods packing box. The used box is made use of by turning it upside down The box size can be anything not very big. 2 feet x 1.5 feet X 1.5 feet approximate. It is portable & can be always carried even in a bicycle.

### MEMBERSHIP

Box Speakers' ExNoRa can have about twenty members If there are more than twenty members, there should be another box.

**SPEAK &** 

PEAK

In metropolitan cities the Boxes can be language wise, one box per language like

#### Meeting Protocol

The speaker by turn climbs on the dais The members stand around the box dais.

Each one by turn climbs on the dais and will speak on any topic under the Sun for a time not exceeding five minutes.

But the subject should not hurt any one . It should be decent and it should be never vulgar or unparliamentarily.

The President of the organisation will have a bell, which he will use very mildly only once i.e. "one ring" after four minutes and the speaker will know that he has to wind up his talk with in a minute and so he should use the last one minute to sum up his talk.

At the end of the 5<sup>th</sup> minute the President of the meeting will press the bell for a longer duration to indicate that the time is over and the speaker should stop.

The speaker has to stop as time discipline is very important.

There can be a President elected for every meeting who will welcome and another member will propose a formal vote of thanks.

There will be one to do the roles of 'Angel's Advocate' to point out the plus points in the speech & and another to do 'Devil's Advocate' to point out the areas where there is scope for improvement. (quite nicely without hurting the speaker).