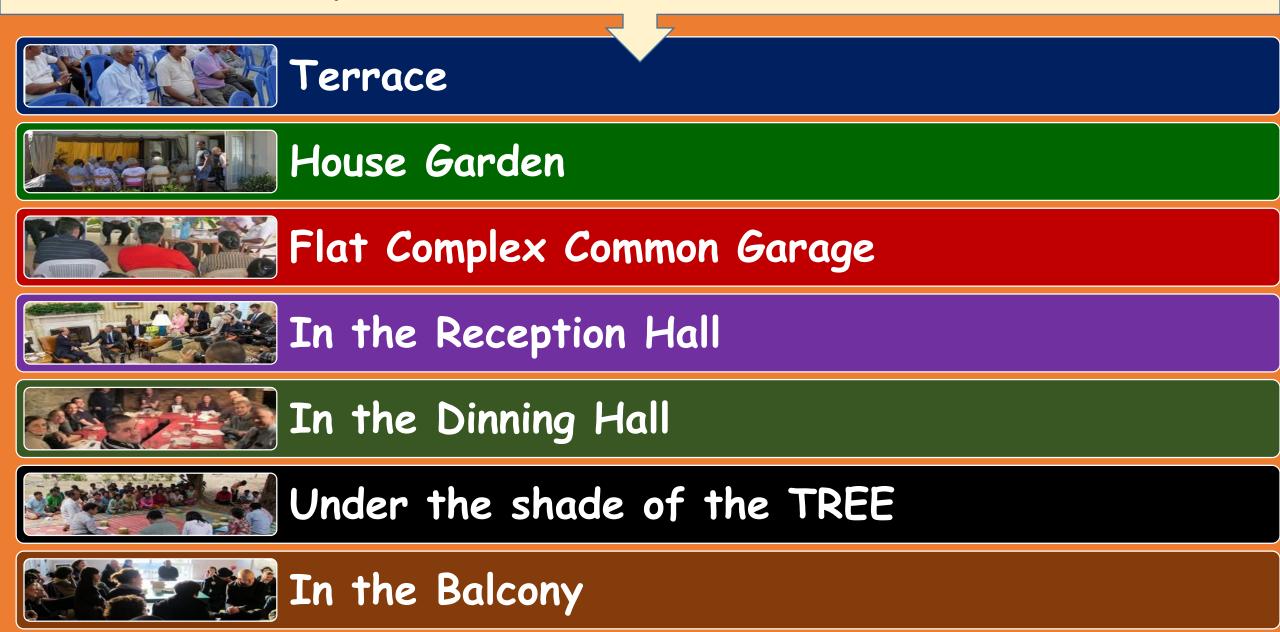

### Your Public Speaking Forum can be any one of the following or all Dais & Podium BOX Dinning Table Living Room Sofa Morning Walking Travel Speaking Speaking

Box **Speakers** 'ExNoRa

**SPEAK** 

& PEAK

institution