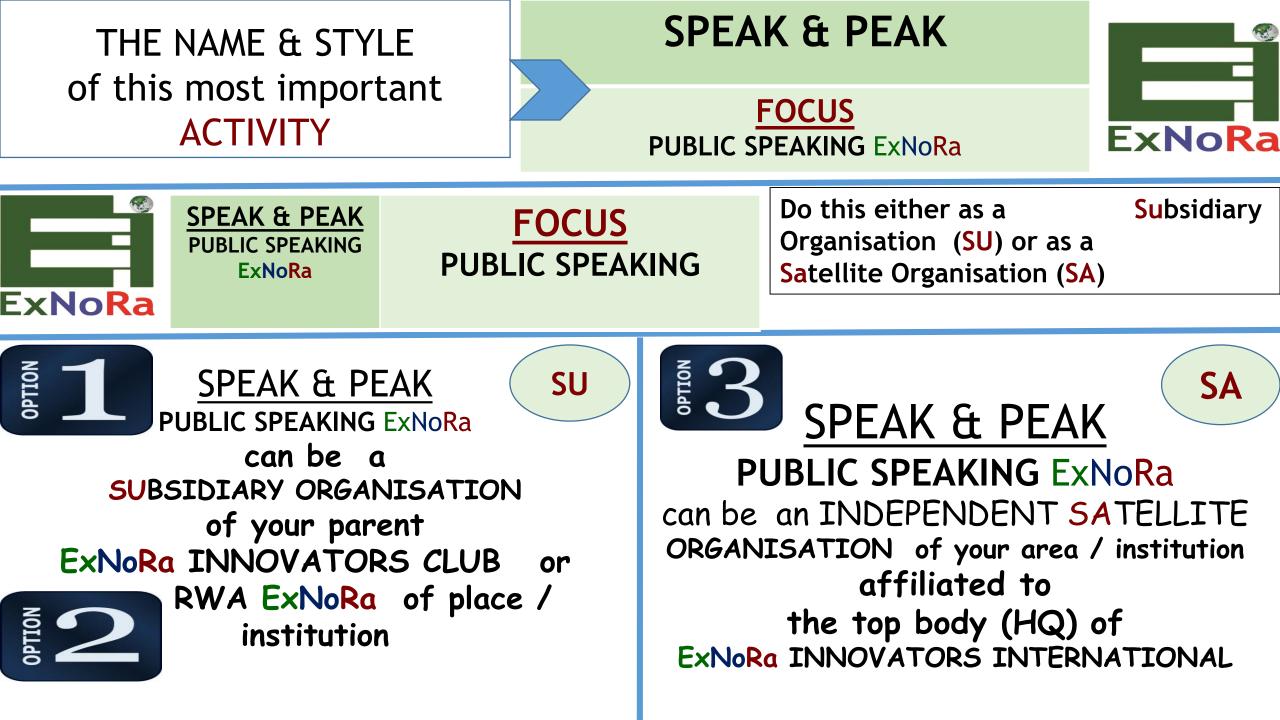

# SPEAK & PEAK Public Speaking ExNoRa

### **FOCUS** PUBLIC SPEAKING

## SPEAK & PEAK

Learn Public Speaking yourself easily and take Earth Saving and Humanity Serving Messages to hundreds and thousands effortlessly and transform them . That is not all. Public Speaking will help you grow in your professional and service careers. You can get a career as a SOCIAL ARCHITECT, if you learn JEEVAN SHASTRA and

MANUSHYA SHASTRA so easily through SPEAK & PEAK.