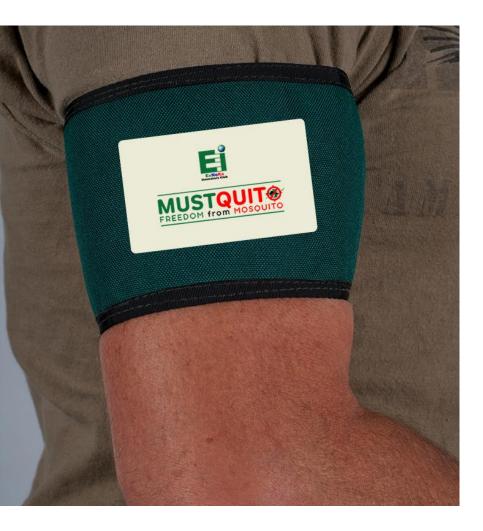

# MUSTQUITO ARM BAND

While on service-call the members will always wear the relevant MUSTQUITO ARM BAND