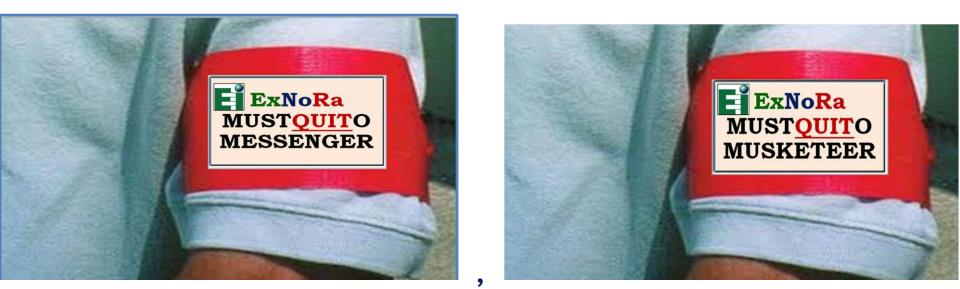

# Checklist Shortlist

Take Printout of the checklist of Mosquito Sources

A team comprising of ExNoRa MUSTQUITO MUSKETEERS with the STANDARD inspect / check mosquito breeding sources and take instant REMEDIAL ACTION