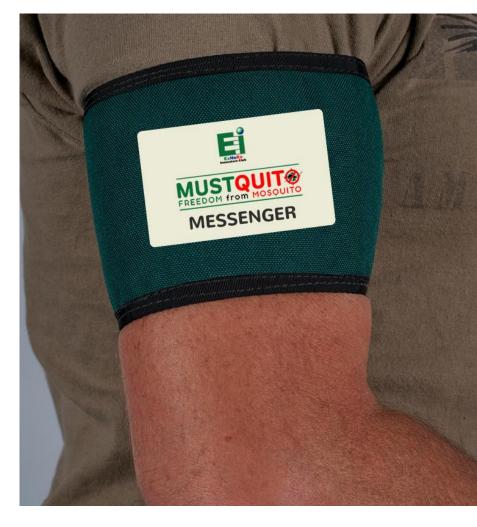

# MUSTQUITO ARM BAND

While on service-call the members will always wear the relevant MUSTQUITO ARM BAND