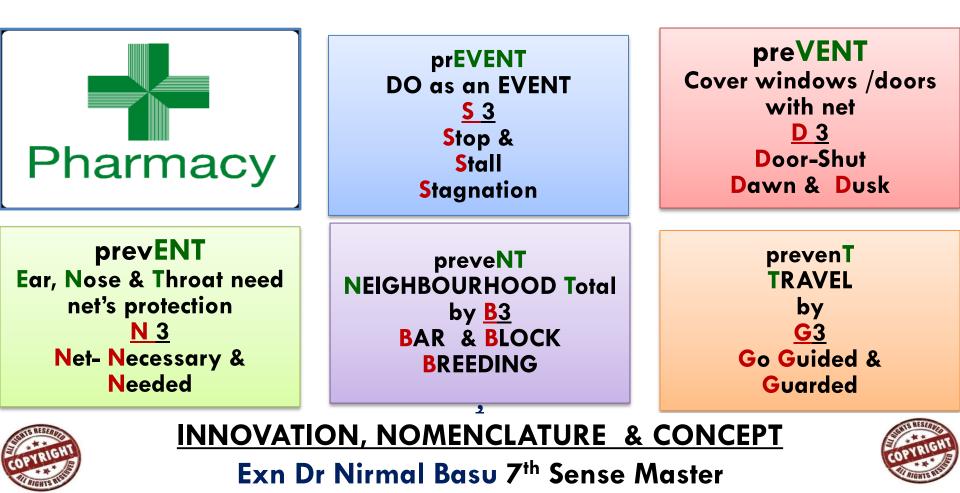

## MUSTQUITO ExNoRa PHARMACY Select the one appropriate according to the nature of your MOSQUITO PROBLEM. With anyone + one more, you will have NO MOSQUITO PROBLEM