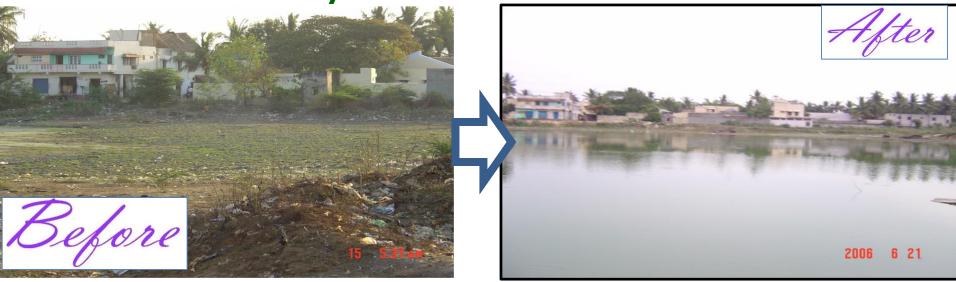

**ExNoRa REPRESENTATIONAL MODELS** Stagnation is needed in a water body and therefore managing it is important "ExNoRa representational Models of water bodies, out of forty, carrying out restoration making them as WATER BASINS by **COMMUNITY PARTICIPATION** using **SOCIAL CAPITAL** and maintaining them to ensure **Bar & Block Breeding** 