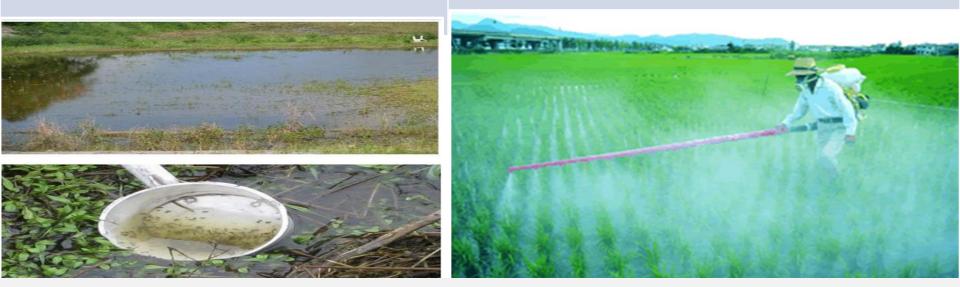

### SOLUTION

Irrigated Water stagnant Farm Lands lead to mosquito breeding

#### **B3 BAR & BLOCK BREEDING**

Irrigate like Israel. You will need less water. There will be no mosquito breeding

Farmers' ExNoRa will facilitate & coordinate this task

#### Solution

Irrigated Water Farm Lands lead to mosquito breeding

## Spraying organic Larvicide will produce results