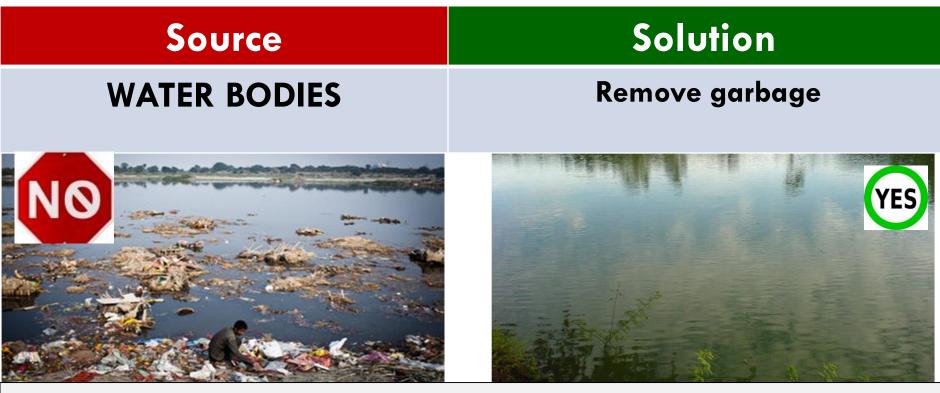

#### **B3 BAR & BLOCK BREEDING**

Water bodies are perennial source for mosquito breeding due to garbage dumped there Stop dumping garbage & remove the garbage already dumped . Introduce ExNoRa Solid Waste Management Programme around . Introduce Gampusia FISH RWA ExNoRa & MUSTQUITO ExNoRa Via ExNoRa MUSTQUITO MUSKETEERS will facilitate

## Solution Source Growth of weeds in Remove weeds Water Bodies YES