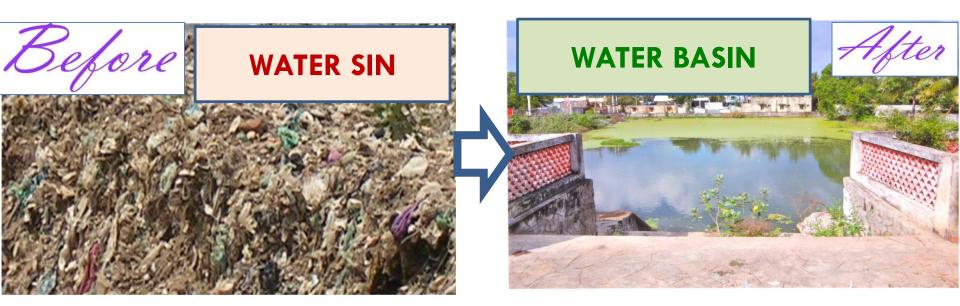

**ExNoRa REPRESENTATIONAL MODELS** Stagnation is needed in a water body and therefore managing it is important "ExNoRa representational Models of water bodies, out of forty, carrying out restoration making them as WATER BASINS by **COMMUNITY PARTICIPATION** using **SOCIAL CAPITAL** and maintaining them to ensure **Bar & Block Breeding** 