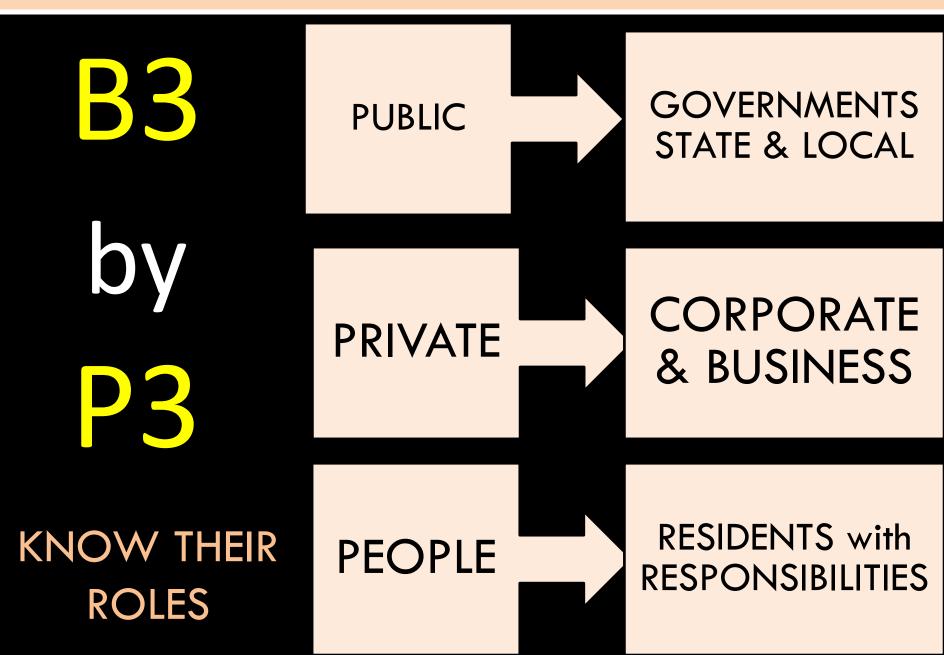

#### Basic protection to MUSTQUITO TERMINATORS whether WORKER or VOLUNTEER is a MUST

2. FACE MASK

**4. CAP** 

5. SHOES

**Complete set** 

3. APRON

"preveNT" (NEIGHBOURHOOD TOTAL) Self-help is the best help preveNT **B**3 via via BAR & <u>M3</u> **P3** MAN, BLOCK PUBLIC (Govt), **MACHINE & PRIVATE &** BREEDING **MEDICINE\* PEOPLE\*** (\* Pesticide (\* Pesticide approved) approved)

, INNOVATION, NOMENCLATURE & CONCEPT

NOITTON

**TERMINATOR** 

preveNT by <u>B3</u> BAR & BLOCK BREEDING

via <u>M3</u> MAN, MACHINE & <u>MEDICINE\*</u> (\* Pesticide approved)

<u>supported by</u> P3 PUBLIC (Govt), PRIVATE & PEOPLE\* (\* Pesticide approved)