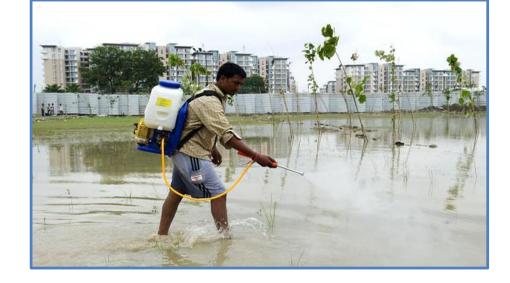

## To do <u>B3</u> BAR & BLOCK BREEDING you need MAN, MACHINE & MEDICINE\* (M3) (\* Pesticide- approved)

DO B3 NOW in your area. Each resident will pay a nominal sum to the ExNoRa COMMUNITY MUSTQUITO TERMINATOR who will spray medicine at breeding sources via your "MUSTQUITO ExNoRa" GROUP towards his wages and cost of BIOCIDE

## Each Street / Residential Colony employs one person and his duty is to prevent "LARVAE BREEDING"

by spraying organic pesticide. Besides spraying, he will inform his ASSOCIATION of big & perennial sources of MOSQUITO BREEDING for bigger action. Bailing Out WATER

The **STREET MOSQUITO TERMINATOR** will also remove / push out the stagnant rain water on the roads and other places of his service area