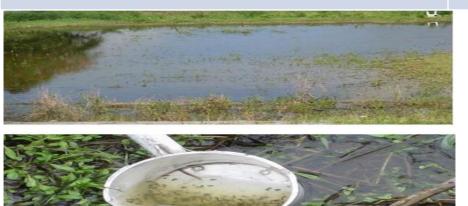

#### **B3 BAR & BLOCK BREEDING**

Water bodies are perennial source for mosquito breeding due to stagnant water GAMPUSIA Fish is a wonderful predator of mosquito larva, which should be grown in the wells RWA ExNoRa & MUSTQUITO ExNoRa Via ExNoRa MUSTQUITO MUSKETEERS will facilitate

## Solution Source Growth of weeds in Remove weeds Water Bodies YES

#### **B3 BAR & BLOCK BREEDING**

SHGs & Microentrepreneurs can be trained in every locality

Water bodies are perennial source for mosquito breeding. Manual & mechanical deweeding are a must RWA ExNoRa & MustQUITo ExNoRa Via ExNoRa MustQUITo Musketeers will facilitate