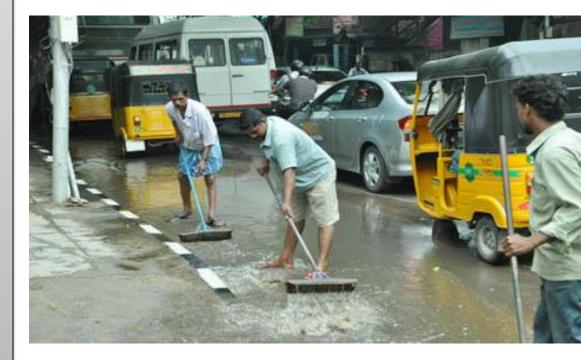

## Each Street / Residential Colony employs one person and his duty is to prevent "LARVAE BREEDING"

by spraying organic pesticide. Besides spraying, he will inform his ASSOCIATION of big & perennial sources of MOSQUITO BREEDING for bigger action. Bailing Out WATER

The **STREET MOSQUITO TERMINATOR** will also remove / push out the stagnant rain water on the roads and other places of his service area