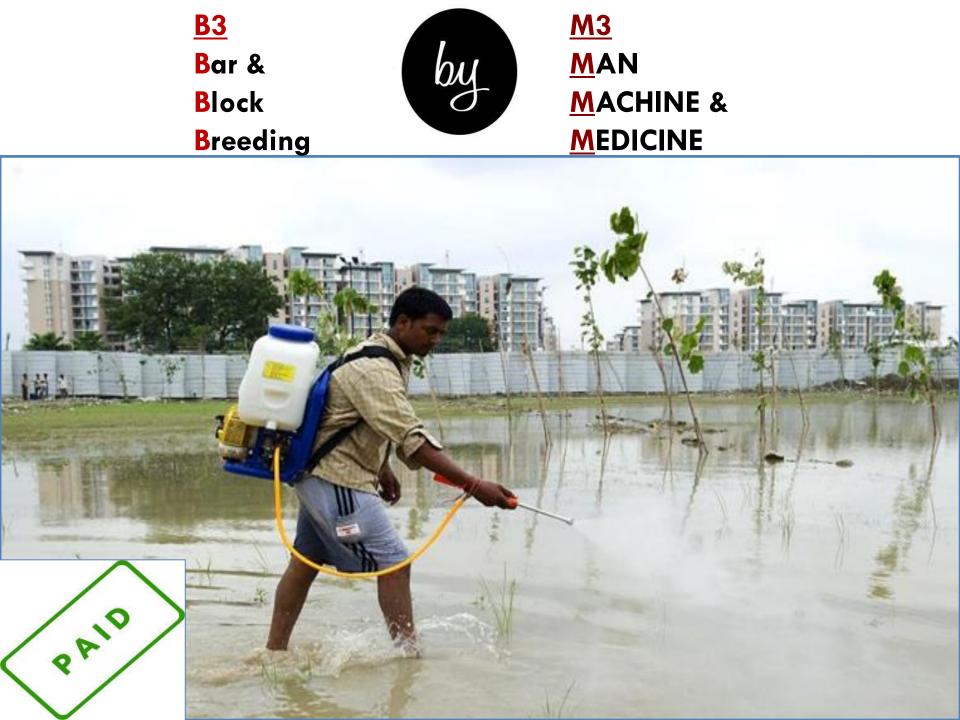

## To do <u>B3</u> BAR & BLOCK BREEDING you need MAN, MACHINE & MEDICINE\* (M3) (\* Pesticide- approved)

DO B3 NOW in your area. Each resident will pay a nominal sum to the ExNoRa COMMUNITY MUSTQUITO TERMINATOR who will spray medicine at breeding sources via your "MUSTQUITO ExNoRa" GROUP towards his wages and cost of BIOCIDE

## Each Street / Residential Colony employs one person and his duty is to prevent "LARVAE BREEDING"

by spraying organic pesticide. Besides spraying, he will inform his ASSOCIATION of big & perennial sources of MOSQUITO BREEDING for bigger action. Bailing Out WATER

The **STREET MOSQUITO TERMINATOR** will also remove / push out the stagnant rain water on the roads and other places of his service area