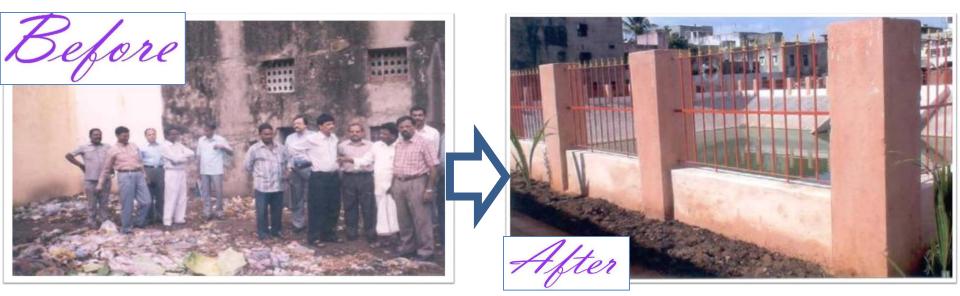

**ExNoRa REPRESENTATIONAL MODELS** Stagnation is needed in a water body and therefore managing it is important "ExNoRa representational Models of water bodies, out of forty, carrying out restoration making them as WATER BASINS by **COMMUNITY PARTICIPATION** using **SOCIAL CAPITAL** and maintaining them to ensure **Bar & Block Breeding** 

#### Restored by ExNoRa INNOVATORS CLUB