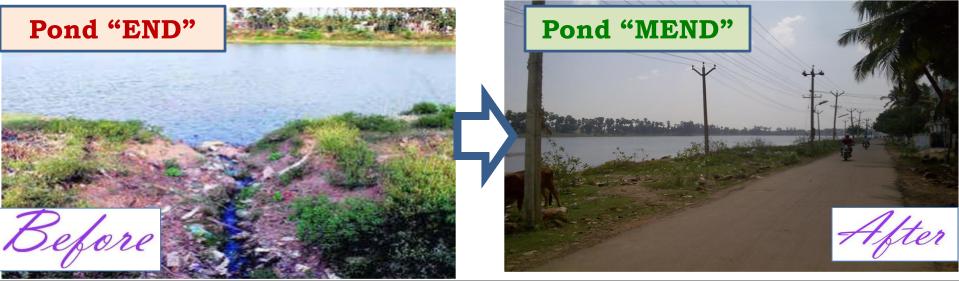

#### Stagnant Waterways / Rivers leading to Mosquito breeding

#### **B3 BAR & BLOCK BREEDING**

PWD, Local Bodies should take care Spraying of Larvicide is necessary Removal of weeds for smooth flow of water Stopping of sewage flowing into the river Stopping of dumping garbage RWA ExNoRa & MUSTQUITO ExNoRa Via ExNoRa MUSTQUITO Musketeers will create awareness