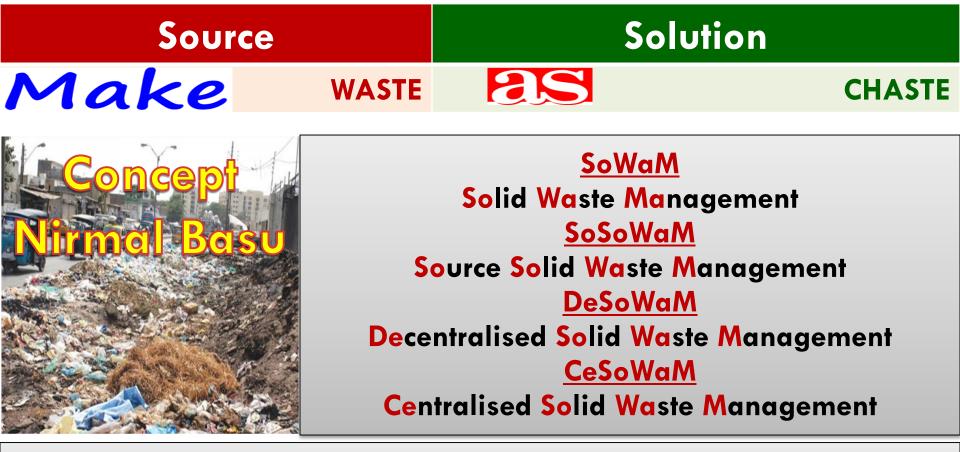

## Self-help is the best help Just Do It The easiest & the one which you can do now this moment is B3 by M3 **INNOVATION, NOMENCLATURE & CONCEPT** Exn Dr Nirmal Basu 7th Sense Master

INNOVATION, NOMENCLATURE & CONCEPT

2

Exn Dr Nirmal Basu 7th Sense Master

WORDS THAT DO THE MOTIVATION First time since the birth of this planet, **INNOVATIONS** for each and every aspect of **HUMAN-LIFE** including **ENVIRONMENTAL-FILED** have been made, besides innovating self-explaining and highly-motivating NOMENCLATURES. Do you want to WORDS that will motivate you?

**INNOVATION, NOMENCLATURE & CONCEPT** 

Exn Dr Nirmal Basu 7<sup>th</sup> Sense Master