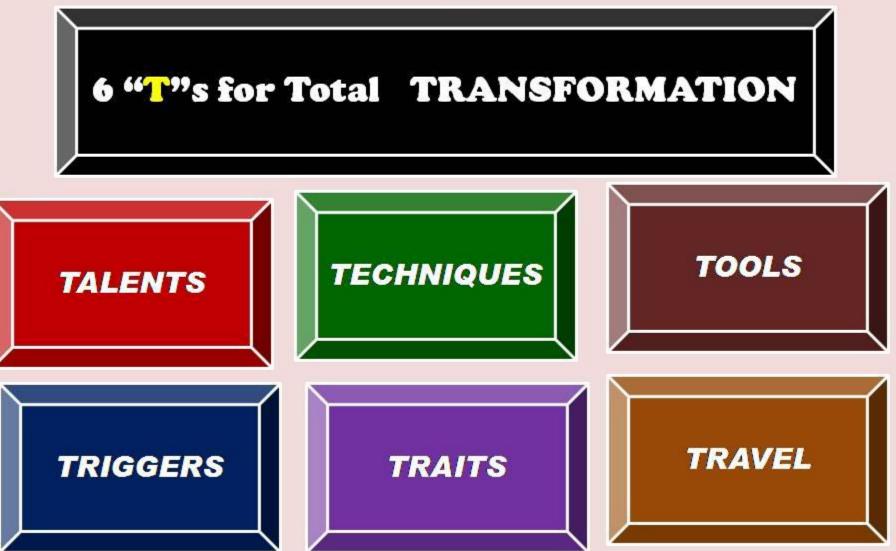

# 7<sup>th</sup> Sense Travel (Process)

The 7<sup>th</sup> Sense "6" Ts will be shared free with the members of ExNoRa Innovators Club with a minimum of 30 members after 6 months of functioning. The "6" Ts will help them to realise in the 9 facets of their LIFE **CONTACT : exnora@gmail.com** 

# Learn **7<sup>th</sup> Sense** through your **ExNoRa Innovators Club** and use it to realise success in all the TEN FACETS of your LIFE

MANUSHYA SHASTRA, the MIND SCIENCE for BEING HUMAN BEING THE 10 CONQUESTS (SUCCESS) needed in 10 FACETS of your LIFE