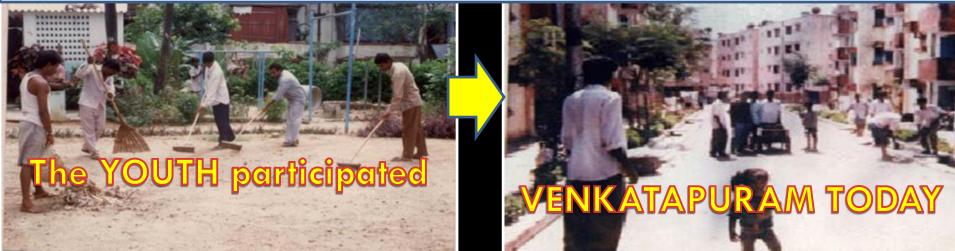

## Enlisting COMMUNITY PARTICIPATION and making it SOCIAL CAPITAL. See the following examples, your doubts will disappear

PEOPLE'S PARTICIPATION

Mahatma's FREEDOM STRUGGLE is the best NATIONAL EXAMPLE for getting 100% PEOPLE'S PARTICIPATION People pulling together the mammoth TEMPLE CAR is the best LOCAL EXAMPLE of PEOPLE'S PARTICIPATION

# ExNoRa EXAMPLE, One of several hundreds of in solving people's problems by their own sheer participation. SLUM GLOOM became SLUM AWESOME

### OVER 40000 pictures of Before & After . Here is one . ExNoRa EXAMPLE SOCIAL CAPITAL FOR SLUM AWESOME