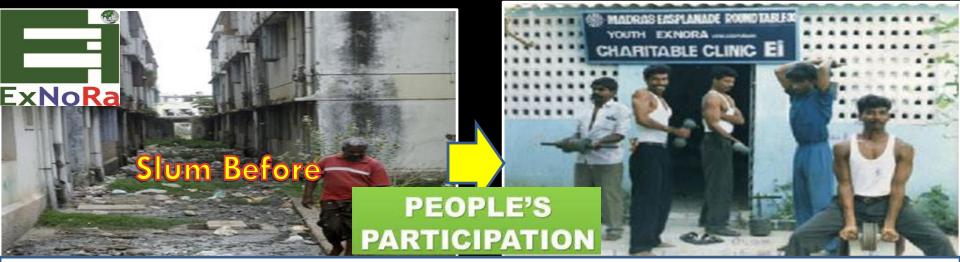

## Enlisting COMMUNITY PARTICIPATION and making it SOCIAL CAPITAL. See the following examples, your doubts will disappear

PEOPLE'S PARTICIPATION

Mahatma's FREEDOM STRUGGLE is the best NATIONAL EXAMPLE for getting 100% PEOPLE'S PARTICIPATION People pulling together the mammoth TEMPLE CAR is the best LOCAL EXAMPLE of PEOPLE'S PARTICIPATION

# ExNoRa EXAMPLE, One of several hundreds of in solving people's problems by their own sheer participation. SLUM GLOOM became SLUM AWESOME

### OVER 40000 pictures of Before & After . Here is one . ExNoRa EXAMPLE SOCIAL CAPITAL FOR SLUM AWESOME